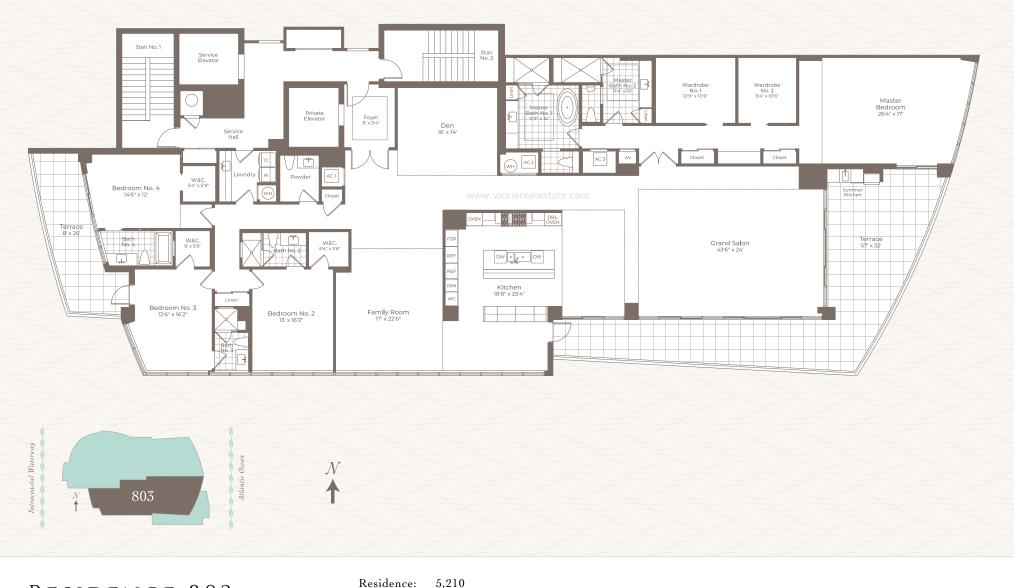

## Residence 803

4 Bedrooms, 5.5 Baths, Family Room + Den

Terrace: 1,003 Total: 6,213 Paint-To-Paint: 4,959 sq. ft.

Stated dimensions are measured to the exterior boundaries of the exterior wall and the center line of the interior demising walls and, in fact, vary from the dimensions that would be determined by using the description and definition of the "unit" set forth in the declaration (which generally only includes the interior airspace between the perimeter walls and excludes interior structural components). Additionally, measurements of rooms set forth on any floor plan are generally taken at the greatest points of each given room (as if the room were a perfect rectangle), without regard for any cut outs. Accordingly, the area of the actual room will typically be smaller than the product obtained by multiplying the stated length times the width. All dimensions are approximate and all floor plans and development plans are subject to change.