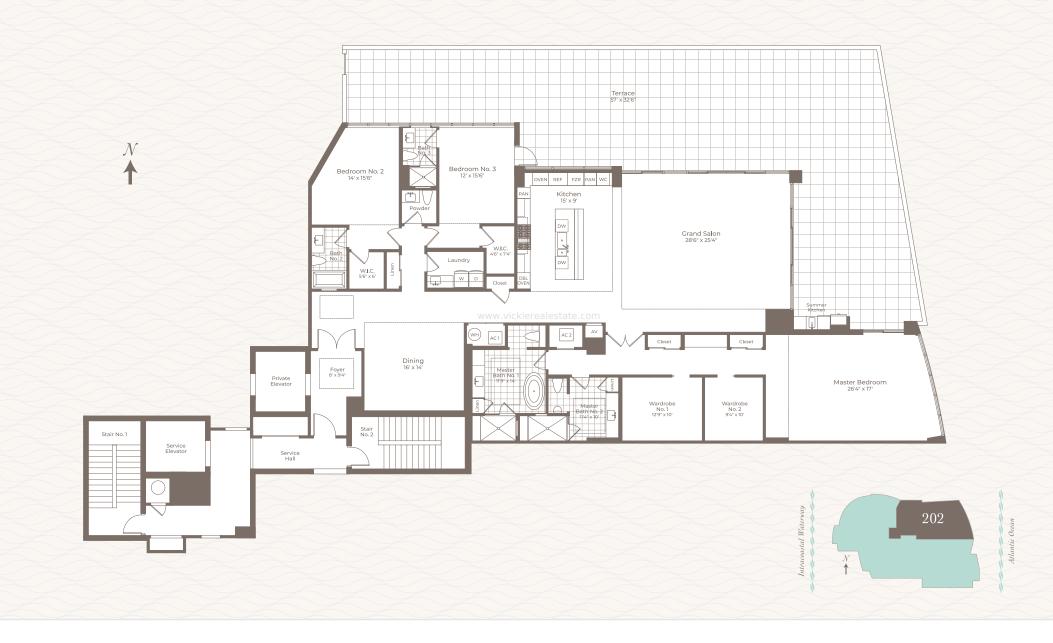

RESIDENCE 202

3 Bedrooms, 4.5 Baths

Residence: 3,940
Terrace: 2,017
Total: 5,957

Paint-To-Paint: 3,734 SQ. FT.

Stated dimensions are measured to the exterior boundaries of the exterior wall and the center line of the interior demising walls and, in fact, vary from the dimensions that would be determined by using the description and definition of the "unit" set forth in the declaration (which generally only includes the interior airspace between the perimeter walls and excludes interior structural components). Additionally, measurements of rooms set forth on any floor plan are generally taken at the greatest points of each given room (as if the room were a perfect rectangle), without regard for any cut outs. Accordingly, the area of the actual room will typically be smaller than the product obtained by multiplying the stated length times the width. All dimensions are approximate and all floor plans and development plans are subject to change.