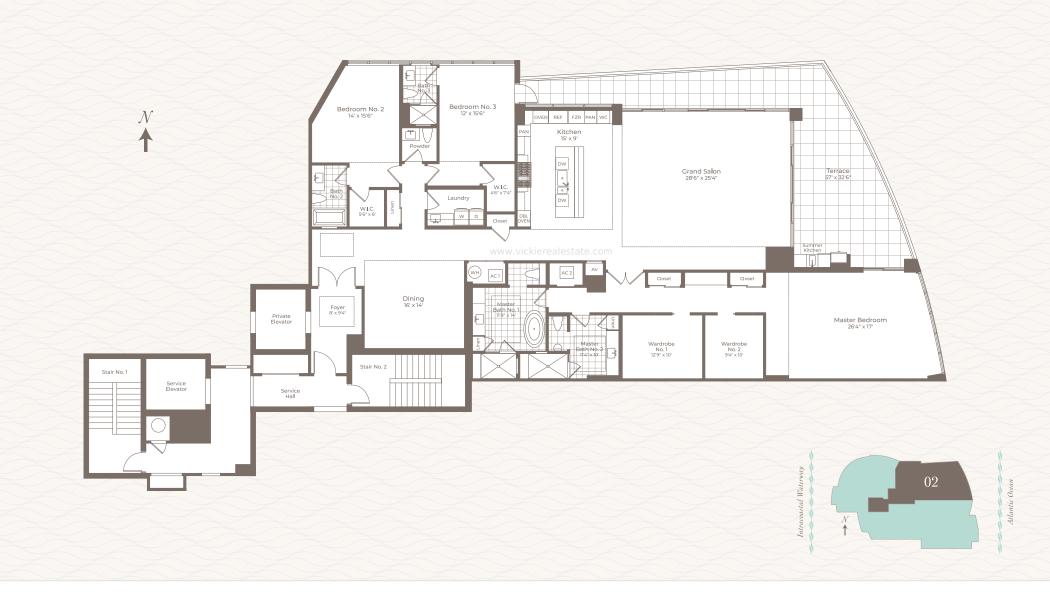

RESIDENCE 02

LEVELS 3-7

3 Bedrooms, 4.5 Baths

 Residence:
 3,940

 Terrace:
 698

 Total:
 4,638

Paint-To-Paint: 3,734 sq. ft.

Stated dimensions are measured to the exterior boundaries of the exterior wall and the center line of the interior demising walls and, in fact, vary from the dimensions that would be determined by using the description and definition of the "unit" set forth in the declaration (which generally only includes the interior airspace between the perimeter walls and excludes interior structural components). Additionally, measurements of rooms set forth on any floor plan are generally taken at the greatest points of each given room (as if the room were a perfect rectangle), without regard for any cut outs. Accordingly, the area of the actual room will typically be smaller than the product obtained by multiplying the stated length times the width. All dimensions are approximate and all floor plans and development plans are subject to change.