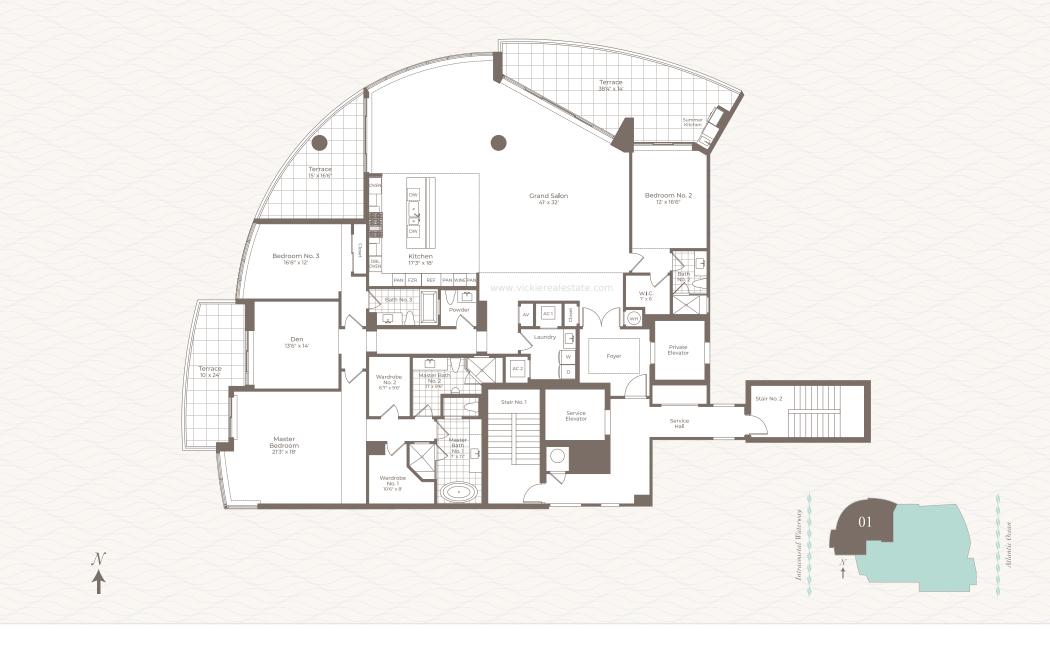

LEVELS 3-7

3 Bedrooms, 4.5 Baths + Den

Residence: 3,781 Terrace: 832

Total: 4,613
Paint-To-Paint: 3,593 sq. ft.

Stated dimensions are measured to the exterior boundaries of the exterior wall and the center line of the interior demising walls and, in fact, vary from the dimensions that would be determined by using the description and definition of the "unit" set forth in the declaration (which generally only includes the interior airspace between the perimeter walls and excludes interior structural components). Additionally, measurements of rooms set forth on any floor plan are generally taken at the greatest points of each given room (as if the room were a perfect rectangle), without regard for any cut outs. Accordingly, the area of the actual room will typically be smaller than the product obtained by multiplying the stated length times the width. All dimensions are approximate and all floor plans and development plans are subject to change.