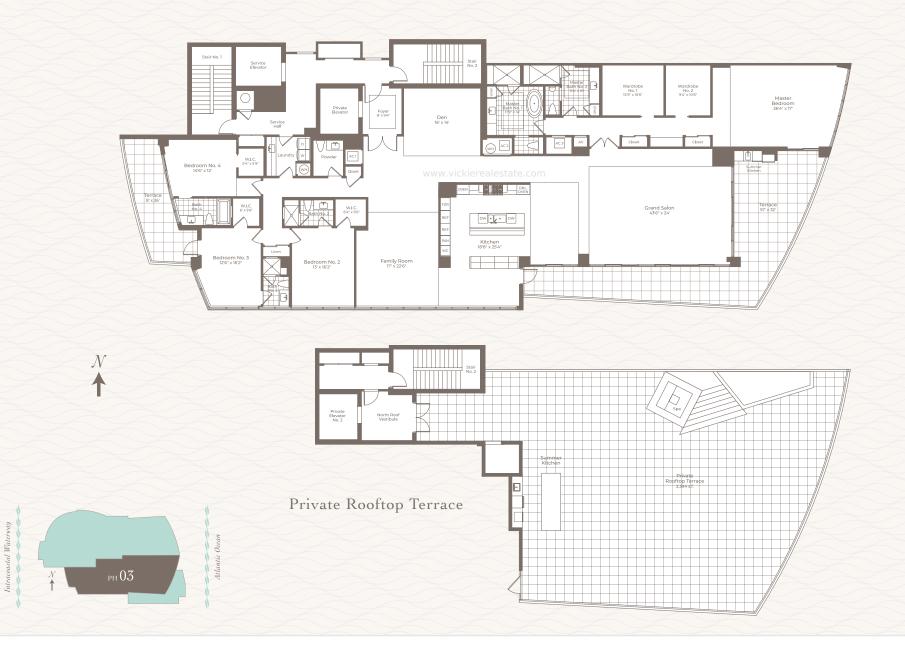

## Penthouse 03

4 Bedrooms, 5.5 Baths, Family Room, Den + Private Rooftop Terrace Residence: 5,210 Terrace: 1,003 Rooftop Terrace: 3,394 Total: 9,607

Paint-To-Paint: 4,959 SQ. FT.

Stated dimensions are measured to the exterior boundaries of the exterior wall and the center line of the interior demising walls and, in fact, vary from the dimensions that would be determined by using the description and definition of the "unit" set forth in the declaration (which generally only includes the interior airspace between the perimeter walls and excludes interior structural components). Additionally, measurements of rooms set forth on any floor plan are generally taken at the greatest points of each given room (as if the room were a perfect rectangle), without regard for any cut outs. Accordingly, the area of the actual room will typically be smaller than the product obtained by multiplying the stated length times the width. All dimensions are approximate and all floor plans and development plans are subject to change.