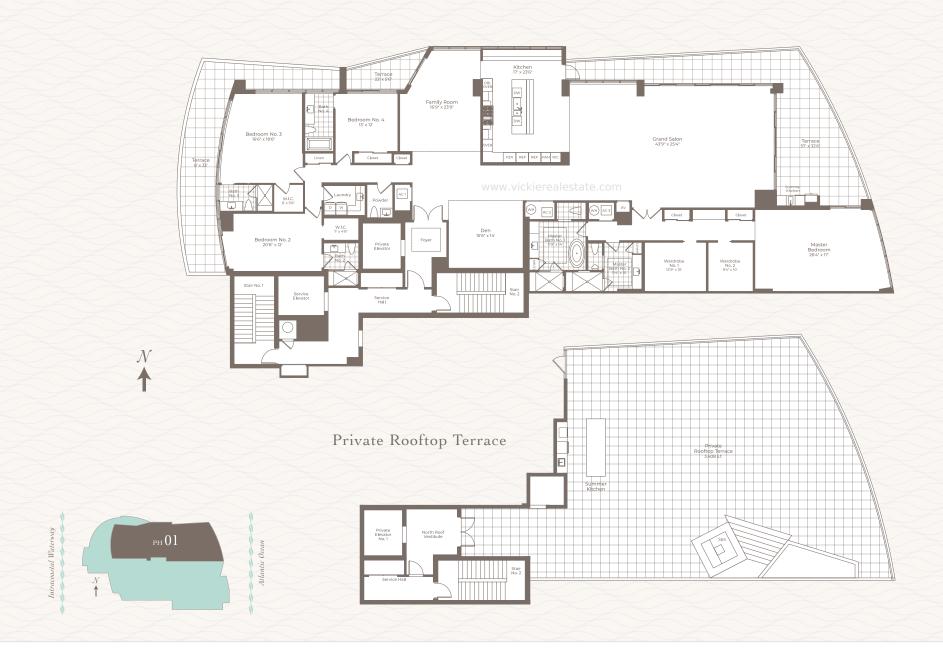

## PENTHOUSE 01

4 Bedrooms, 5.5 Baths, Family Room, Den

+ Private Rooftop Terrace

Residence: 5,323 Terrace: 1,274 Rooftop Terrace: 3,408

Total: 10,005

Paint-To-Paint: 5,065 sq. ft.

Stated dimensions are measured to the exterior boundaries of the exterior wall and the center line of the interior demising walls and, in fact, vary from the dimensions that would be determined by using the description and definition of the "unit" set forth in the declaration (which generally only includes the interior airspace between the perimeter walls and excludes interior structural components). Additionally, measurements of rooms set forth on any floor plan are generally taken at the greatest points of each given room (as if the room were a perfect rectangle), without regard for any cut outs. Accordingly, the area of the actual room will typically be smaller than the product obtained by multiplying the stated length times the width. All dimensions are approximate and all floor plans and development plans are subject to change.