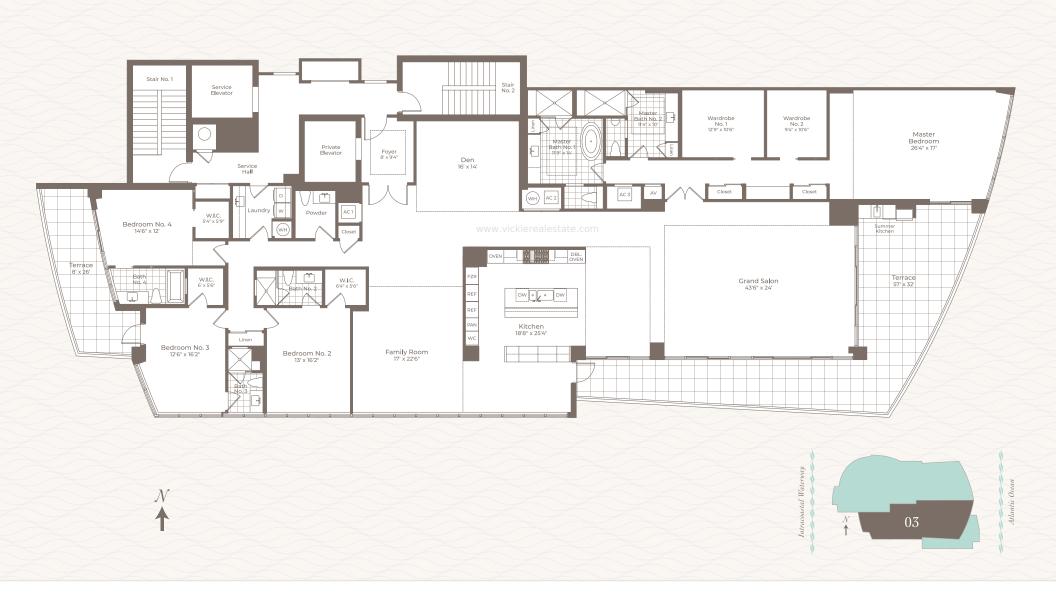

| RESIDENCE | 0.3          |
|-----------|--------------|
|           | $\mathbf{O}$ |

LEVELS 3-7

4 Bedrooms, 5.5 Baths, Family Room + Den

Residence: 5,210 Terrace: 1,003

Total: 6,213
Paint-To-Paint: 4,959 sq. ft.