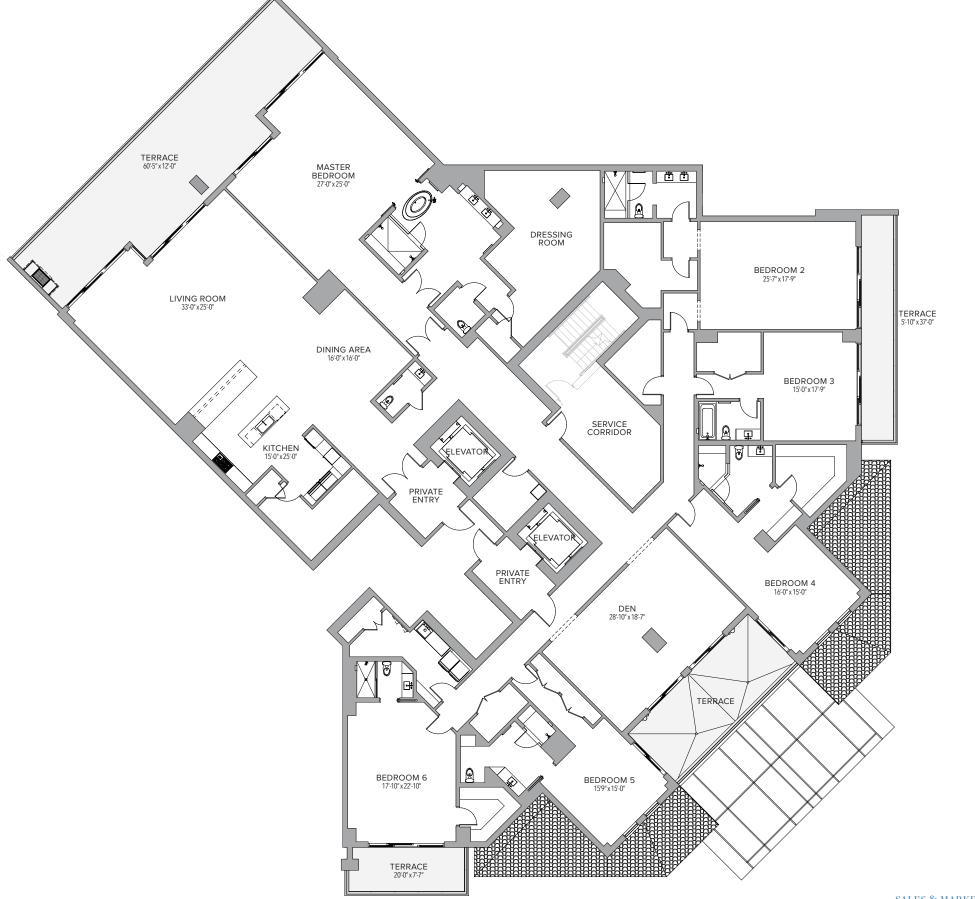

## PENTHOUSE 06

## 6 BEDROOMS | 6.5 BATHS

Residence 8,942 Sq. Ft. 831 Sq. M. 1,636 Sq. Ft. 152 Sq. M. Terrace 10,578 Sq. Ft. 983 Sq. M. Total

SALES & MARKETING BY PENN-FLORIDA REALTY CORP.

ORAL REPRESENTATIONS CANNOT BE RELIED UPON AS CORRECTIV STATING REPRESENTATIONS OF THE DEVLOPER TO A BUYER OR CORRECT REPRESENTATIONS, MAKE REFRENCE TO THIS BROCHURE AND TO THE DOCUMENTS REQUIRED BY SECTION 718.503, FLORIDA SHUTLES, TO BE FURNISHED BY A DEVLOPER TO A BUYER OR LESSEE.