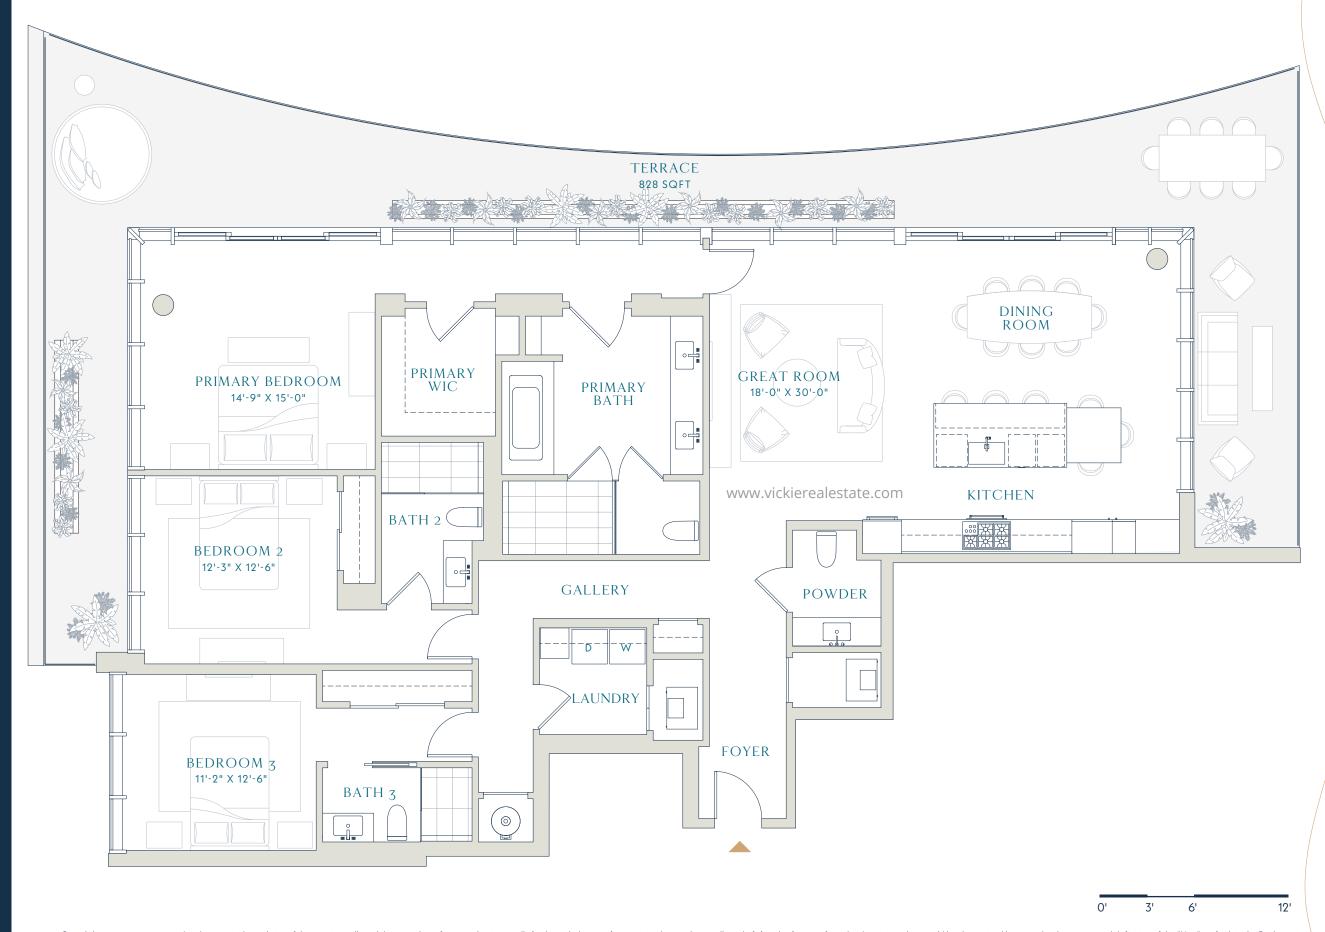

## RESIDENCES

RESORT RESIDENCES

E

**3** BEDROOMS **3.5** BATHROOMS

Interior

2,205 SQFT 204.9 SM

Terrace

828 SQFT *77.0 SM* 

Total 3,033 SQFT

281.8 *SM* 

RESORT RESIDENCE 2

pier sixty-six

Stated dimensions are measured to the exterior boundaries of the exterior walls and the centerline of interior demising walls (without deductions for interior columns, shear walls or shafts) and in fact vary from the dimensions that would be determined by using the description and definition of the exterior walls and the centerline of interior columns, shear walls or shafts) and in fact vary from the dimensions that would be determined by using the description and definition of the exterior walls and excludes interior structural components, shear walls and shafts). For the calculation of the unit set forth in the Declaration, see Exhibit "3" of the Declaration. Additionally, measurements of rooms set forth on any floor plan are generally taken at the greatest points of each given room (as if the room were a perfect rectangle), without regard for any cutouts. Accordingly, the area of the actual room will typically be smaller than the product obtained by multiplying the stated length times width. All dimensions are approximate, and all floor plans and development plans are subject to change. Brand and Marketing by Williams New York.