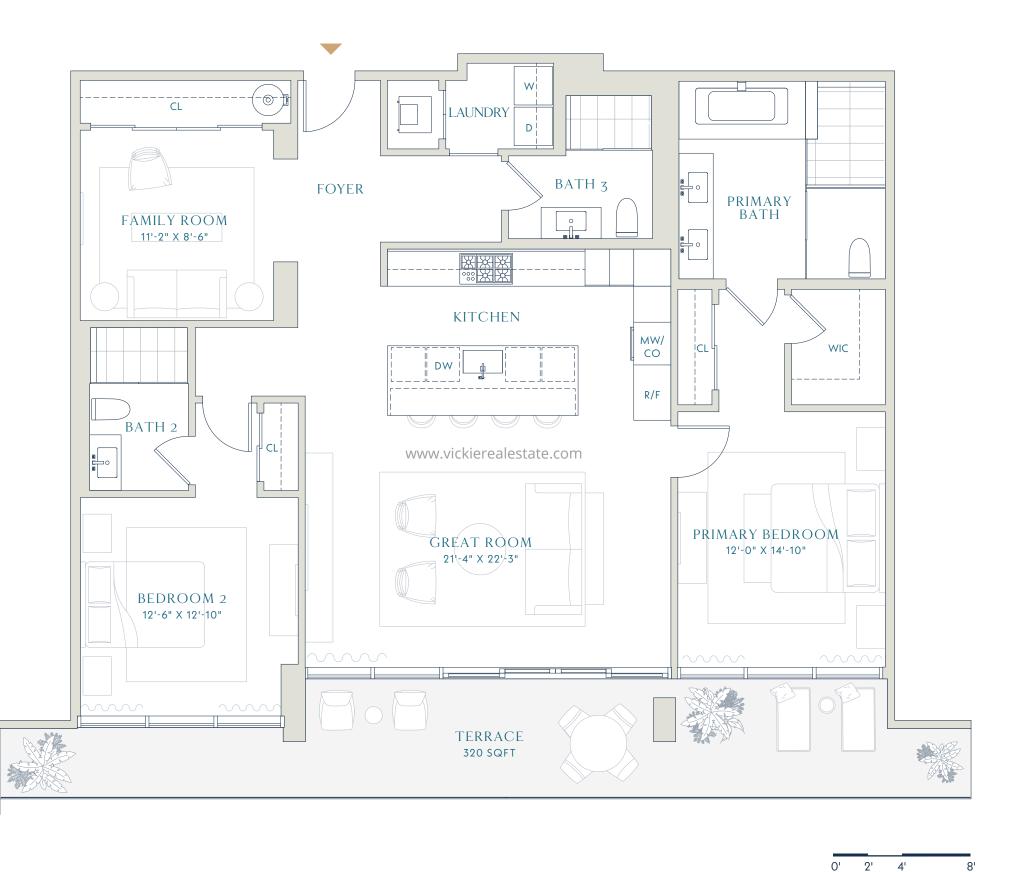

## RESORT RESIDENCES

2 BEDROOMS FAMILY ROOM **3** BATHROOMS

Interior

1,738 SQFT 161.5 SM

Terrace

320 SQFT 29.7 SM

Total

2,058 SQFT 191.2 SM

Ν

pier sixty-six

Stated dimensions are measured to the exterior boundaries of the exterior walls and the centerline of interior columns, shear walls or shafts) and in fact vary from the dimensions that would be determined by using the description and definition of the "Unit" set forth in the Declaration (which generally only includes the interior airspace between the perimeter walls and excludes interior structural components, shear walls and shafts). For the calculation of the unit set forth in the Declaration, see Exhibit "3" of the Declaration. Additionally, measurements of rooms set forth on any floor plan are generally taken at the greatest points of each given room (as if the room were a perfect rectangle), without regard for any cutouts. Accordingly, the area of the actual room will typically be smaller than the product obtained by multiplying the stated length times width. All dimensions are approximate, and all floor plans and development plans are subject to change. Brand and Marketing by Williams New York.