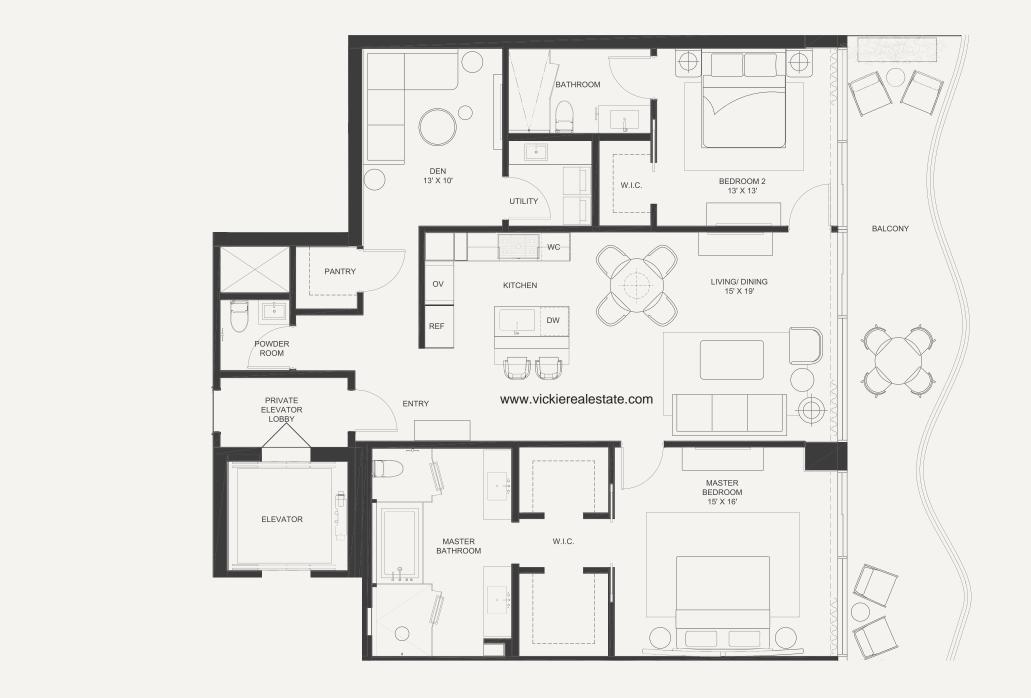

## Model 05 \*\*

## 2 Bedroom + Den

## INTERIOR 1,700 SF | EXTERIOR 320 SF | TOTAL 2,020 SF

 ORAL REPRESENTATIONS CANNOT BE RELIED UPON AS CORRECTLY STATING REPRESENTATIONS OF THE DE NOT INCORPORTED IN, LOCATED IN, NOR A RESIDENT OF NEW YORK, THIS IS NOT INTENDED TO BE AN OFFER TO FROM CONCEPT TO ACTUAL CONSTRUCTION. ALL DEPICTIONS ARE CONCEPT UAL. DEVELOPER, PURSUANT TO