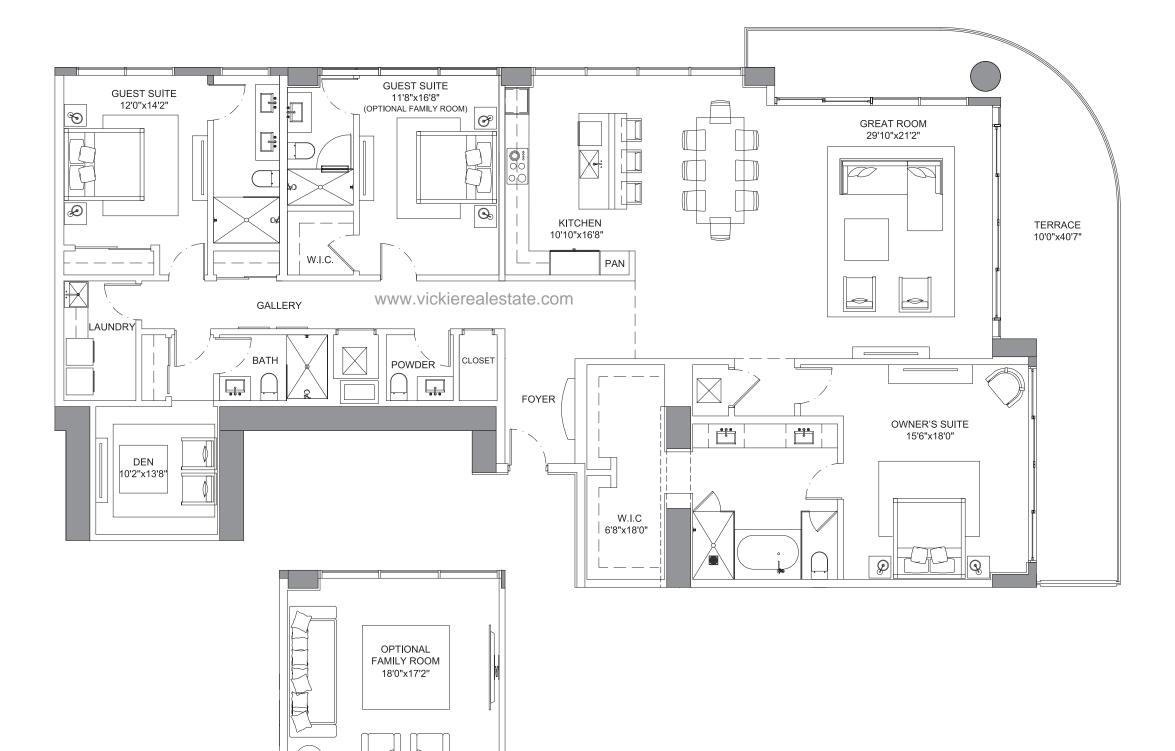

## Specifications

| 3 Bedrooms   4.5 Bathrooms   Den |            |
|----------------------------------|------------|
|                                  |            |
| Interior                         | 2,981 SQFT |
|                                  |            |
| Exterior                         | 473 SQFT   |
|                                  |            |
| Total Area                       | 3,454 SQFT |
|                                  |            |