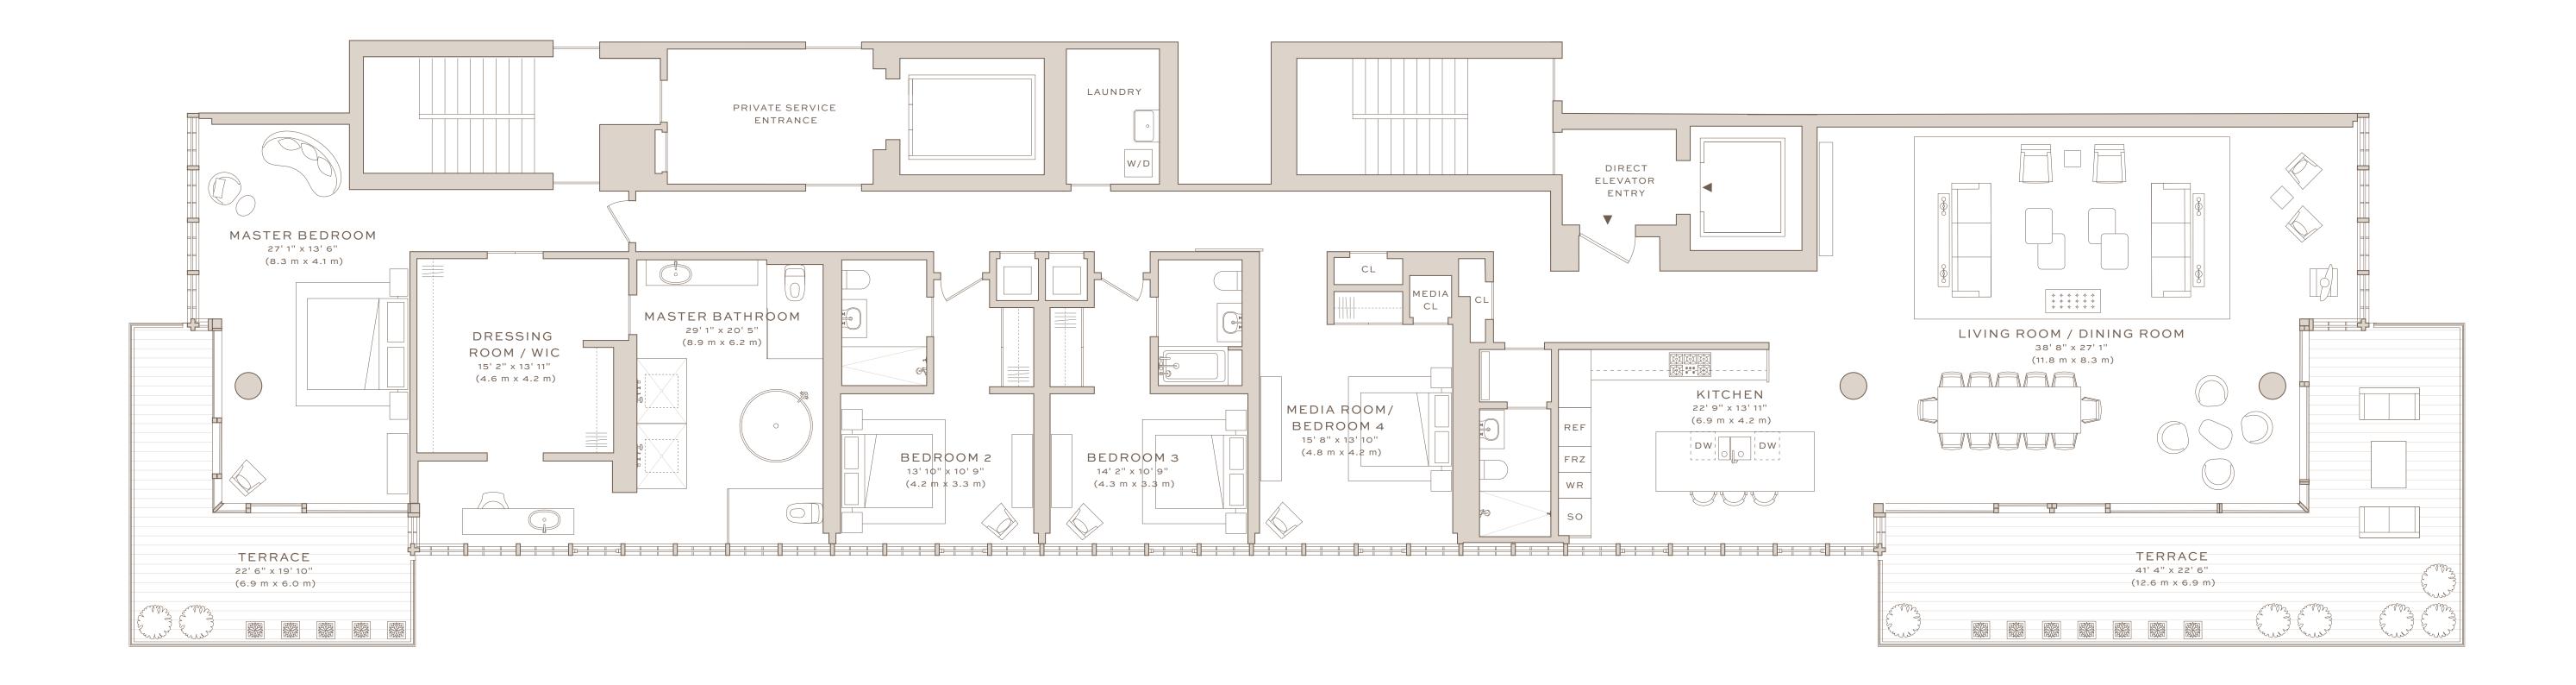

EAST, SOUTH AND WEST EXPOSURE 4 BEDROOMS | 4 BATHS 4,229 SQ FT (392 SQ M)\* INTERIOR | 840 SQ FT (78 SQ M)\* TERRACE

209 ON

No. 602

4,229 SQ FT (392 SQ M)\* INTERIOR | 840 SQ FT (78 SQ M)\* TERRACE

4 BEDROOMS | 4 BATHS

EAST, SOUTH AND WEST EXPOSURE

\*ORAL REPRESENTATIONS CANNOT BE RELIED UPON AS CORRECTLY STATING REPRESENTATIONS OF THE DEVELOPER. FOR CORRECT REPRESENTATIONS, MAKE REFERENCE TO THE DOCUMENTS REQUIRED BY SECTION 718.503, FLORIDA STATUTES, TO BE FURNISHED BY A DEVELOPER TO A BUYER OR LESSEE.

The floorplan for the Unit depicted above, reflecting Unit 702, is being made available solely for conceptual purposes. It differs from the multiple Unit floorplan depicted above only if and to extent agreed to by the Developer, in its sole and absolute discretion, in a fully executed addendum to a purchase agreement.

Accordingly, no representations or other assurances are being made by the Developer that a Unit containing the floorplan depicted above will be provided or, if provided, that it be of the same type, size, location or nature as depicted above, unless and to the extent set forth in an addendum to the applicable purchase agreement.