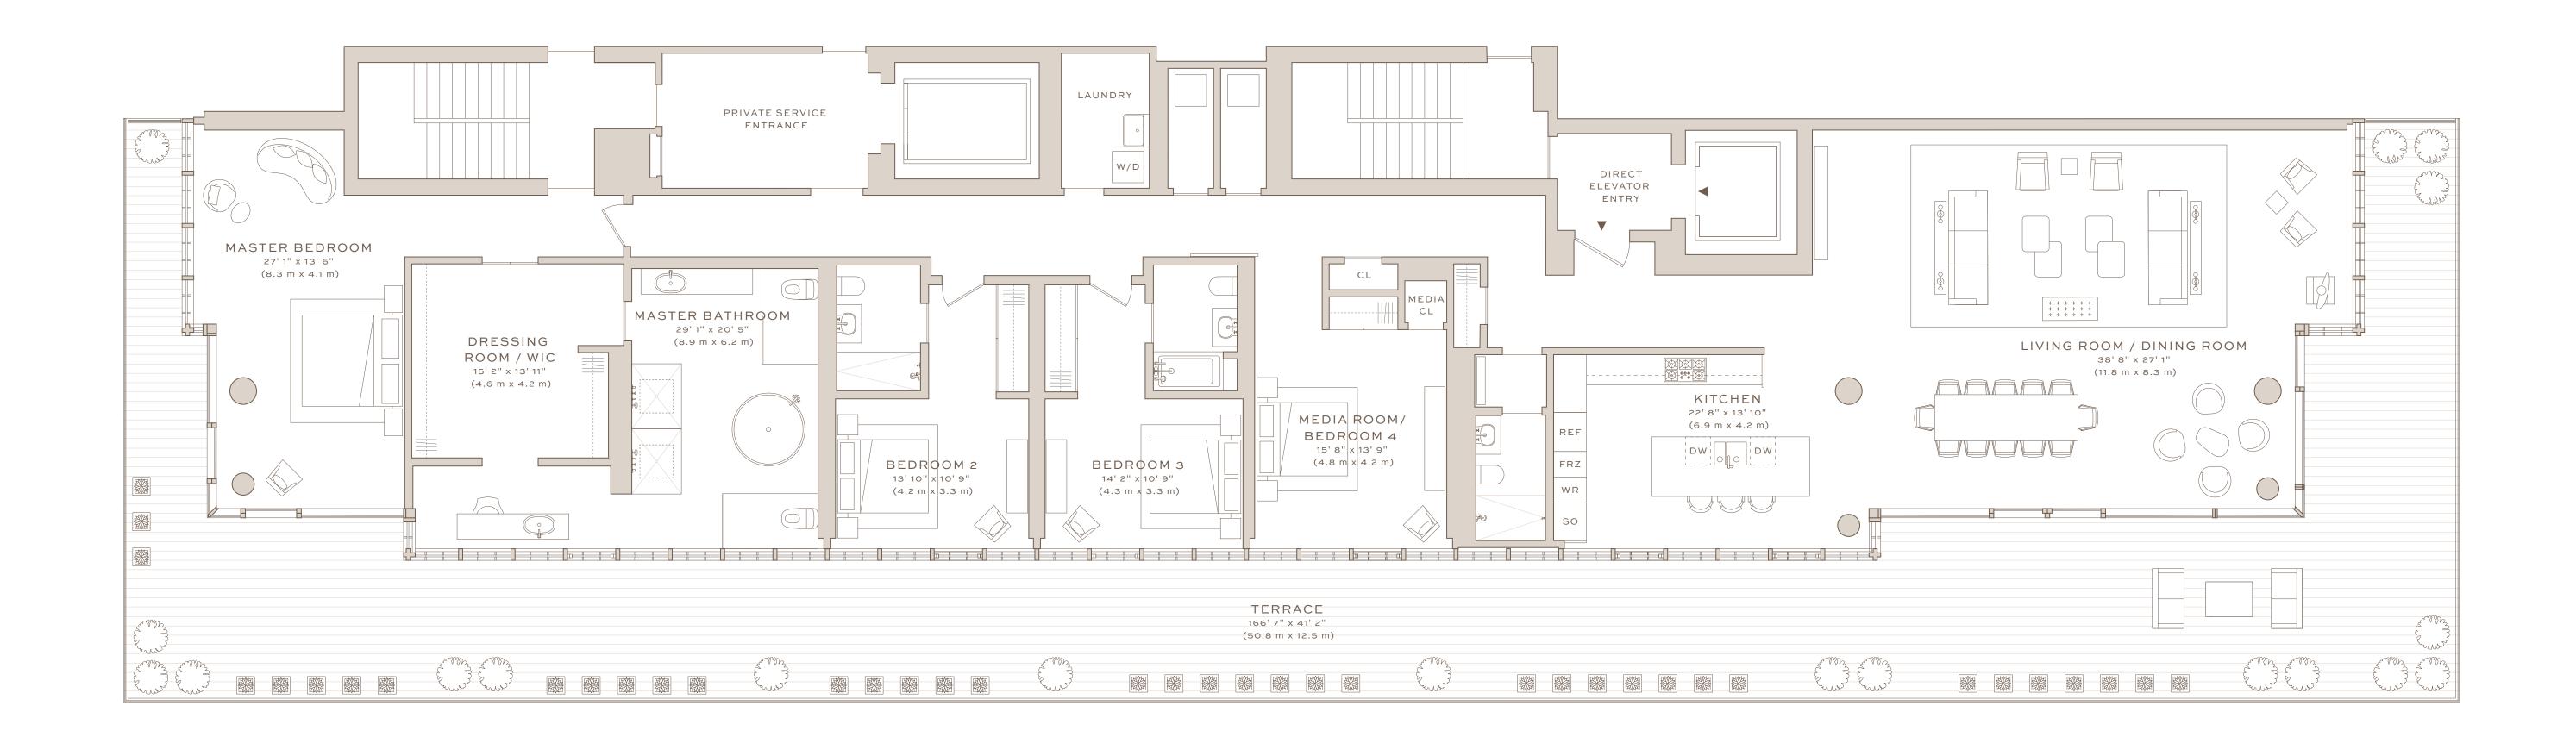

EAST, SOUTH AND WEST EXPOSURE 4 BEDROOMS | 4 BATHS 4,302 SQ FT (400 SQ M)\* INTERIOR | 2,288 SQ FT (213 SQ M)\* TERRACE

202 ON

4,302 SQ FT (400 SQ M)\* INTERIOR | 2,288 SQ FT (213 SQ M)\* TERRACE
4 BEDROOMS | 4 BATHS
EAST, SOUTH AND WEST EXPOSURE

\*ORAL REPRESENTATIONS CANNOT BE RELIED UPON AS CORRECTLY STATING REPRESENTATIONS OF THE DEVELOPER. FOR CORRECT REPRESENTATIONS, MAKE REFERENCE TO THE DOCUMENTS REQUIRED BY SECTION 718.503, FLORIDA STATUTES, TO BE FURNISHED BY A DEVELOPER TO A BUYER OR LESSEE.

The floorplan for the Unit depicted above, reflecting Unit 702, is being made available solely for conceptual purposes. It differs from the multiple Unit floorplan depicted above only if and to extent agreed to by the Developer, in its sole and absolute discretion, in a fully executed addendum to a purchase agreement.

Accordingly, no representations or other assurances are being made by the Developer that a Unit containing the floorplan depicted above will be provided or, if provided, that it be of the same type, size, location or nature as depicted above, unless and to the extent set forth in an addendum to the applicable purchase agreement.