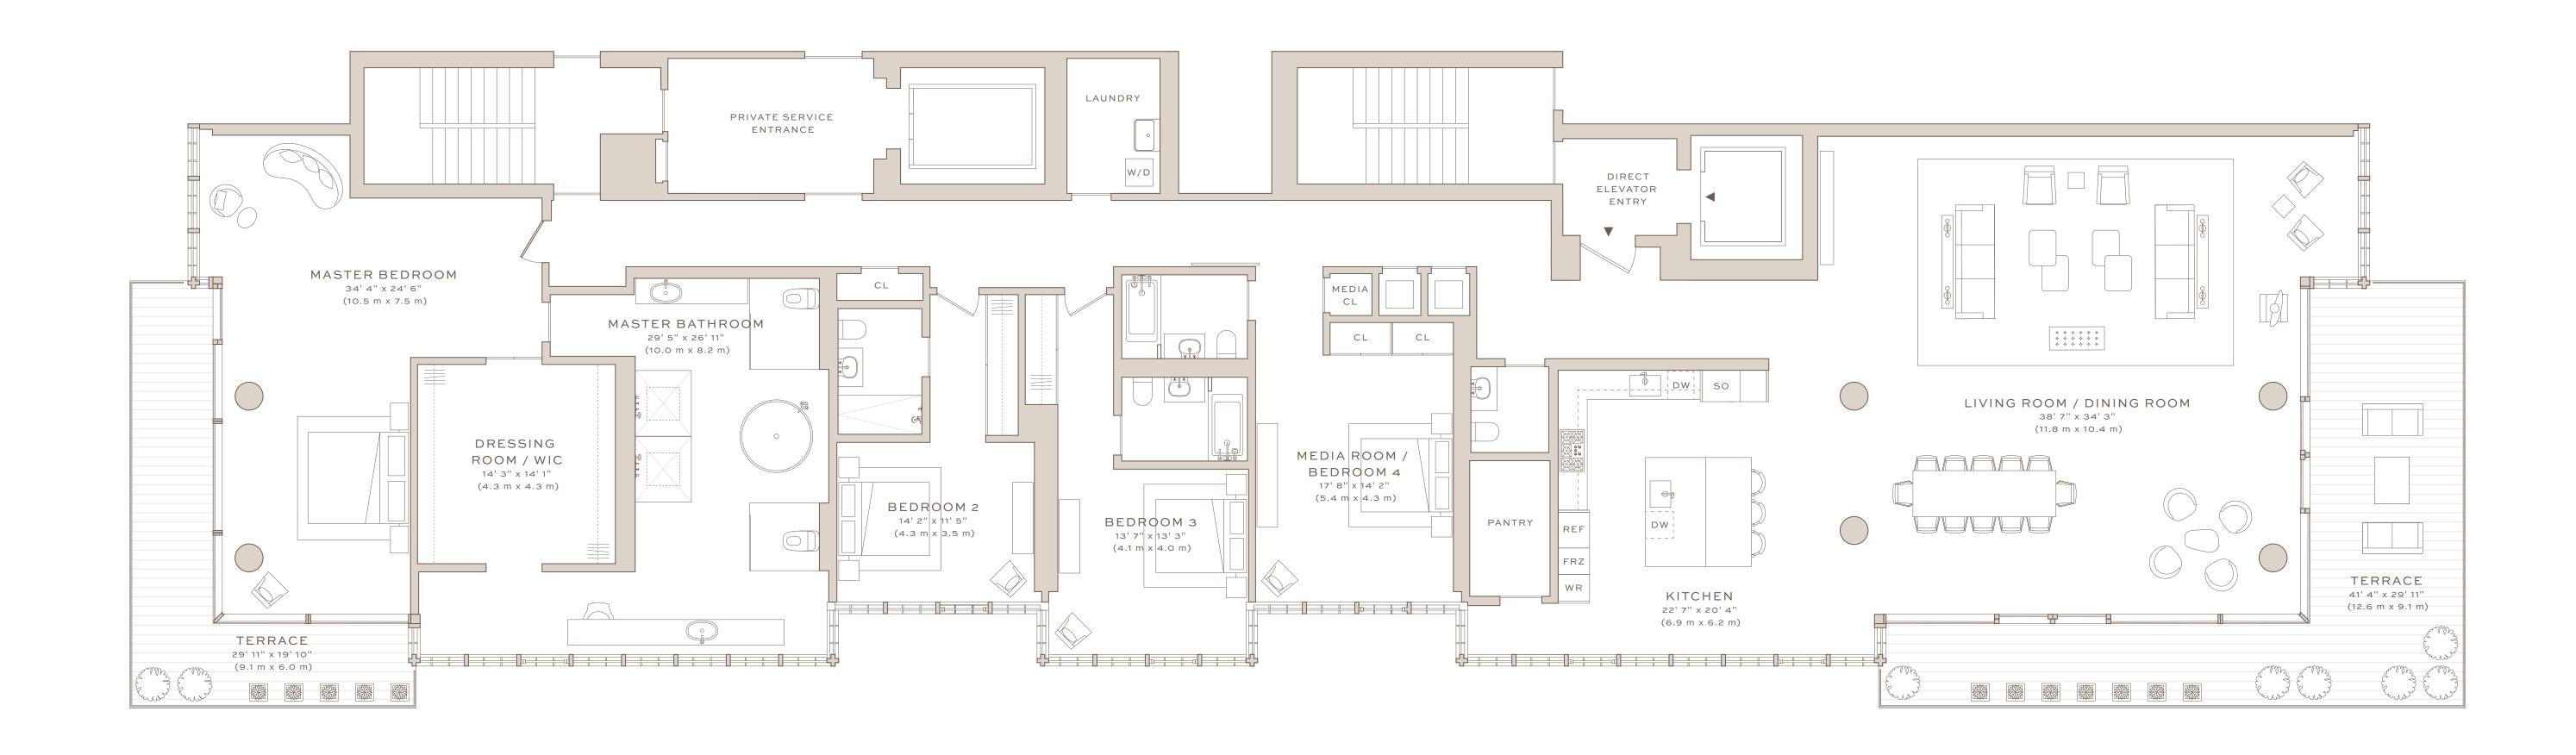

EAST, SOUTH AND WEST EXPOSURE 4 BEDKOOMS | 4 BATHS | POWDER ROOM 5,184 SQ FT (482 SQ M)\* INTERIOR | 790 SQ FT (73 SQ M)\* TERRACE

20+.0N

5,185 SQ FT (482 SQ M)\* INTERIOR | 790 SQ FT (73 SQ M)\* TERRACE

4 BEDROOMS | 4 BATHS | POWDER ROOM

EAST, SOUTH AND WEST EXPOSURE

\*ORAL REPRESENTATIONS CANNOT BE RELIED UPON AS CORRECTLY STATING REPRESENTATIONS OF THE DEVELOPER. FOR CORRECT REPRESENTATIONS, MAKE REFERENCE TO THE DOCUMENTS REQUIRED BY SECTION 718.503, FLORIDA STATUTES, TO BE FURNISHED BY A DEVELOPER TO A BUYER OR LESSEE.

The floorplan for the Unit depicted above, reflecting Unit 702, is being made available solely for conceptual purposes. It differs from the multiple Unit floorplan depicted above only if and to extent agreed to by the Developer, in its sole and absolute discretion, in a fully executed addendum to a purchase agreement.

Accordingly, no representations or other assurances are being made by the Developer that a Unit containing the floorplan depicted above will be provided or, if provided, that it be of the same type, size, location or nature as depicted above, unless and to the extent set forth in an addendum to the applicable purchase agreement.