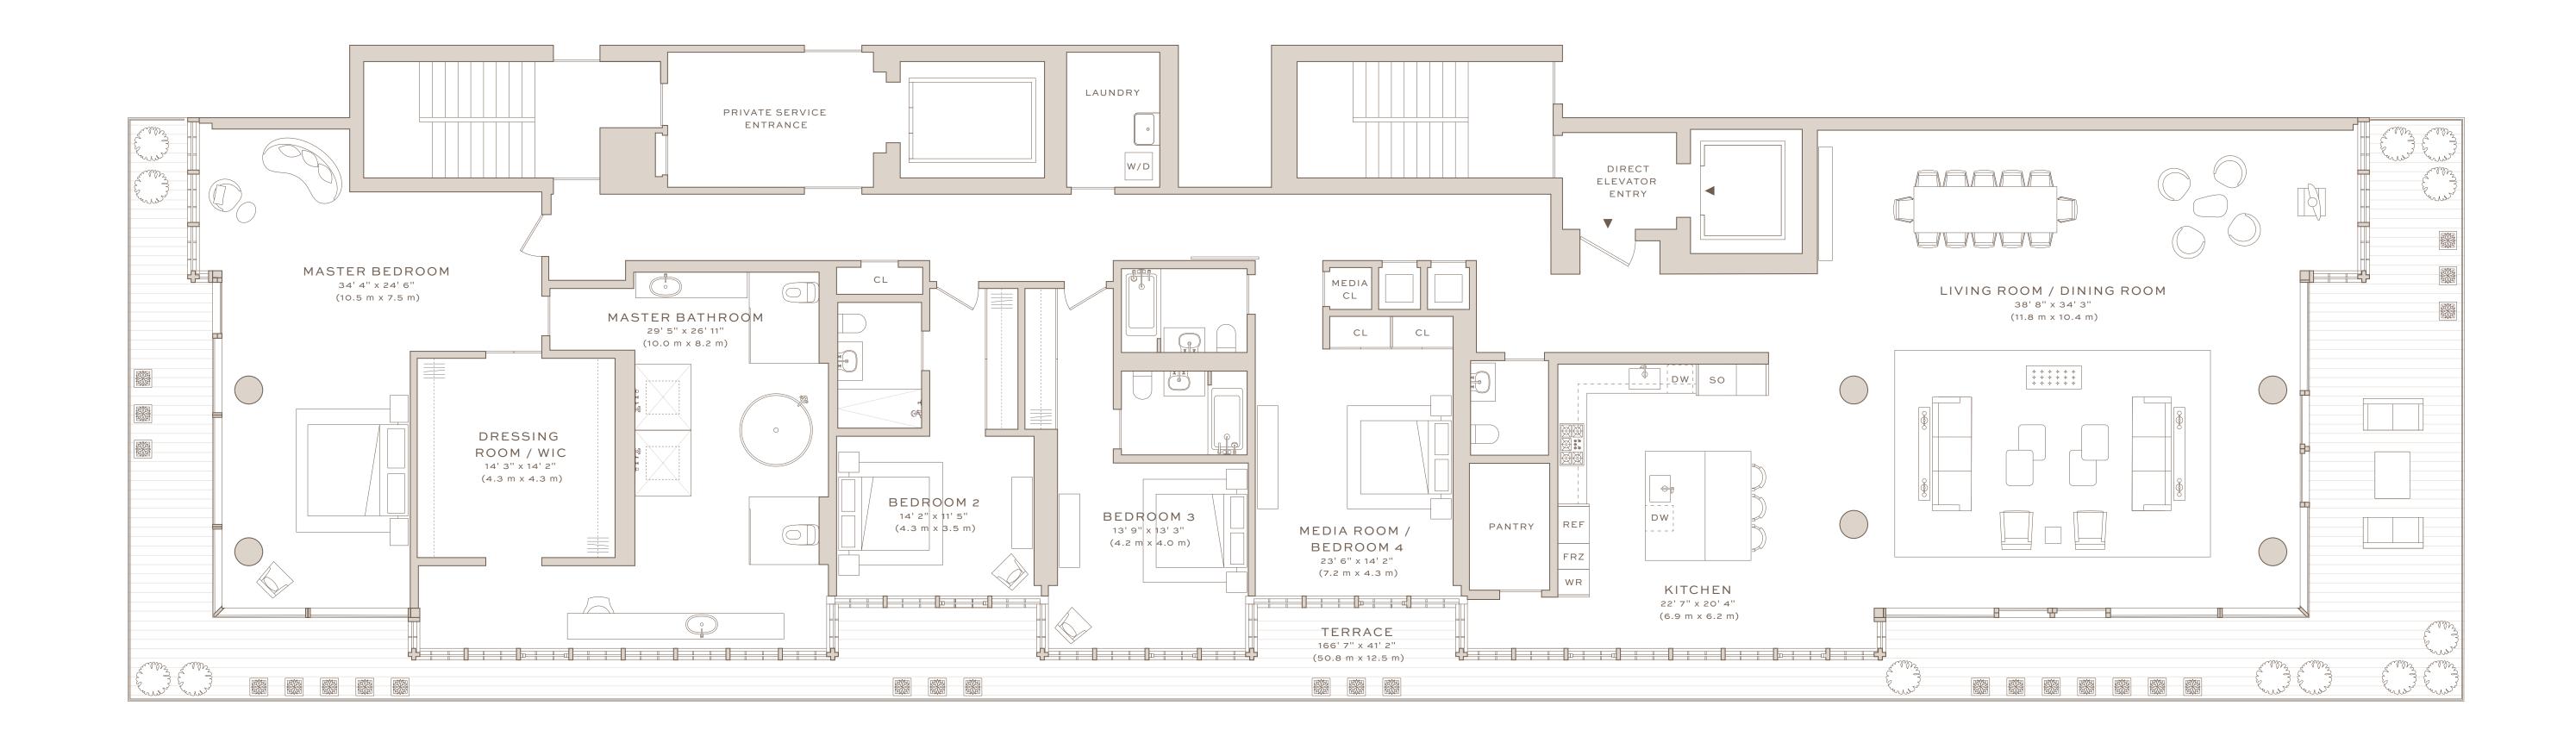

EAST, SOUTH AND WEST EXPOSURE 4 BEDKOOMS | 4 BATHS | POWDER ROOM 5,188 SQ FT (482 SQ M)\* INTERIOR | 1,333 SQ FT (124 SQ M)\* TERRACE

208.0N

5,188 SQ FT (482 SQ M)\* INTERIOR | 1,333 SQ FT (124 SQ M)\* TERRACE

4 BEDROOMS | 4 BATHS | POWDER ROOM

EAST, SOUTH AND WEST EXPOSURE

\*ORAL REPRESENTATIONS CANNOT BE RELIED UPON AS CORRECTLY STATING REPRESENTATIONS OF THE DEVELOPER. FOR CORRECT REPRESENTATIONS, MAKE REFERENCE TO THE DOCUMENTS REQUIRED BY SECTION 718.503, FLORIDA STATUTES, TO BE FURNISHED BY A DEVELOPER TO A BUYER OR LESSEE.

The floorplan for the Unit depicted above, reflecting Unit 702, is being made available solely for conceptual purposes. It differs from the multiple Unit floorplan depicted above only if and to extent agreed to by the Developer, in its sole and absolute discretion, in a fully executed addendum to a purchase agreement.

Accordingly, no representations or other assurances are being made by the Developer that a Unit containing the floorplan depicted above will be provided, that it be of the same type, size, location or nature as depicted above, unless and to the extent set forth in an addendum to the applicable purchase agreement.