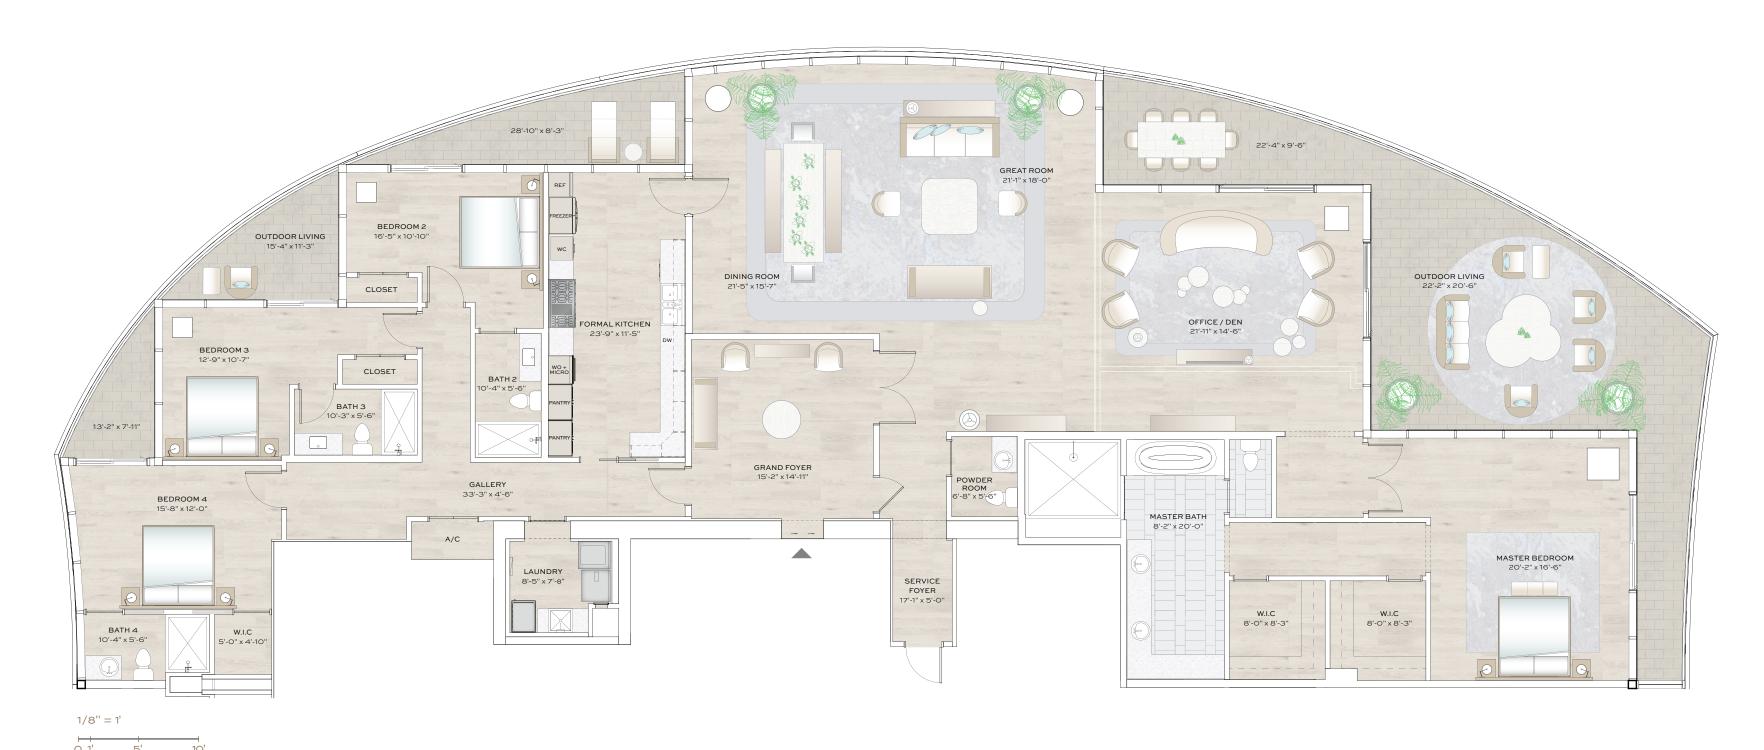

## 4 BEDROOM + DEN / 4.5 BATH

 Interior
 4,420 sq. ft
 411 sq. m

 Exterior
 1,022 sq. ft
 95 sq. m

Total Area\* 5,442 sq. ft 506 sq. m

## RESIDENCE FEATURES

- Only Two Flow-Through Residences Per Floor
- Over 1,000 SQ FT of Outdoor Living Space
- Sweeping Unobstructed City and Ocean Views
- Private Elevator Foyer
- 10'+ Grand Ceiling Heights

- Jean-Louis Deniot and Italian Custom Design Kitchen and Bath Cabinetry
- Sub-Zero® and Wolf® Stainless Steel Contemporary Appliance Package
- Waterworks® Faucets and Fixtures in Master Bath
- His and Hers Vanities and Beauty Area in Master Bath
- His and Hers Spacious Walk-In Closets