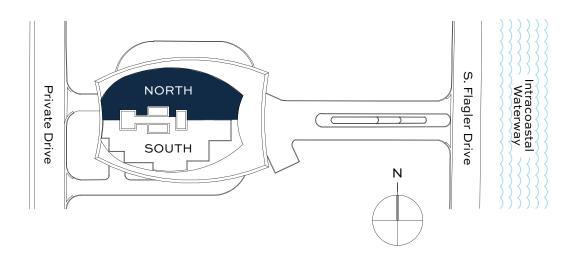

## RESIDENCE FEATURES

- Only Two Flow-Through Residences Per Floor
- Over 1,000 SQ FT of Outdoor Living Space
- Sweeping Unobstructed City and Ocean Views
- Private Elevator Foyer
- 10'+ Grand Ceiling Heights