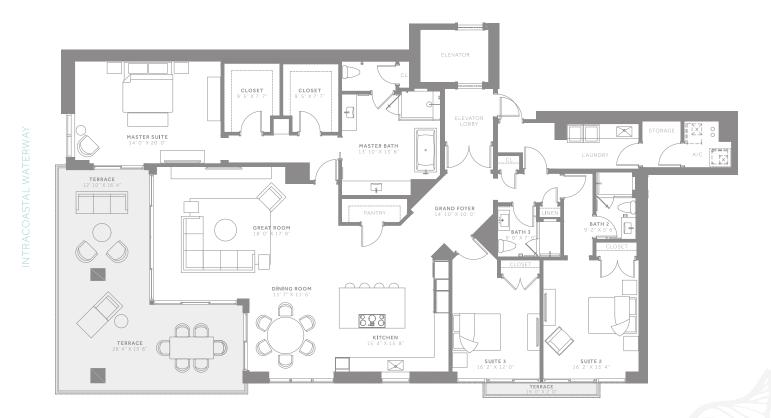

## INTRACOASTAL SOUTH

3 BEDROOMS 3 BATHS

INTERIOR 2,784 SQ FT 259 SQ M

EXTERIOR

584 SQ FT 54 SQ M

TOTAL

3,368 SQ FT 313 SQ M

CORL REPRESENTATIONS CANNOT BE RELIED UPON AS CORRECTLY STATING THE REPRESENTATIONS OF THE DEVELOPER FOR CORRECT REPRESENTATIONS, MAKE REFERENCE TO THIS BROCHURE AND TO THE DOCUMENTS REQUIRED BY SECTION 718 503, FLORIDA STATUTES, TO BE FURNISHED BY A DEVELOPER TO A BUYER OR LESSE. THIS OFFERING IS MADE ONLY BY THE PROSPECTUS FOR THE CONDOMINIUM AND NO STATEMENT SHOLD BE RELIED UPON AS REPRESENTATIONS, EXPRESS ON MPLIED, IF NOT MADE IN THE PROSPECTUS. THE SKETCHES, RENDERINGS, DEPICTIONS OF INTERIORS, DECORTION AD INTERIORS, DECORTIONS AD ADVIDUED, INTERIORS, DECORDING AND ADVIDUED, INTERIORS, DECORDING AND ADVIDUED, INTERIORS, DECORDING AND ADVIDUED, INTERIORS, DECORDING AND ADVIDUED, INTERIONS AD ADVIDUED, INTERIORS ADD ADVIDUED, INTERIONS ADD ADVIDUED, INTERNO, AD