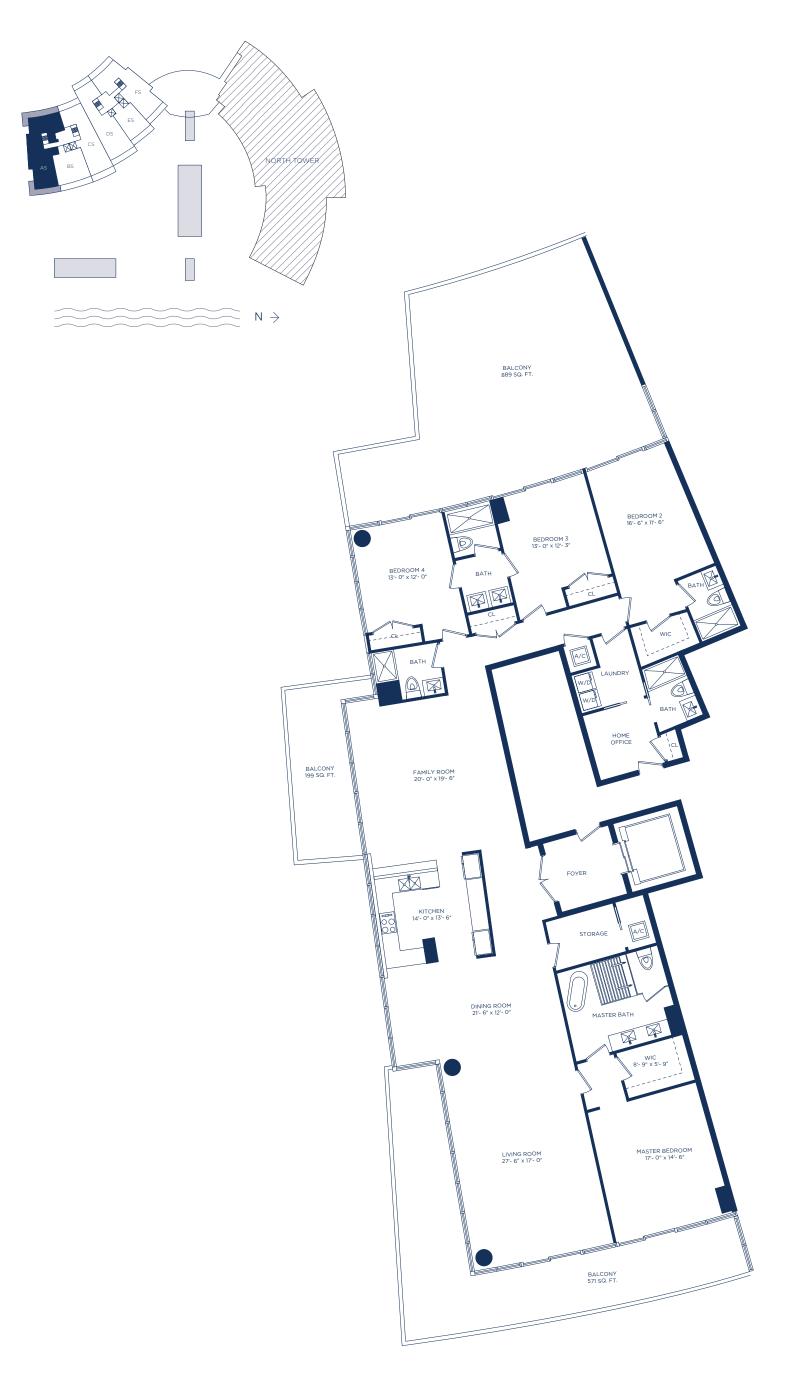

EXTERIOR LIVING AREA 1,659 SQ.FT. 154.12 SQ.M.

TOTAL LIVING AREA 5,159 SQ.FT. 479.28 SQ.M.

UNIT AS / 4 BEDROOM 5 BATHS + FAMILY ROOM + HOME OFFICE

INTERIOR LIVING AREA 3,500 SQ.FT. 325.16 SQ.M.

EXTERIOR LIVING AREA 916 SQ.FT. 85.09 SQ.M.