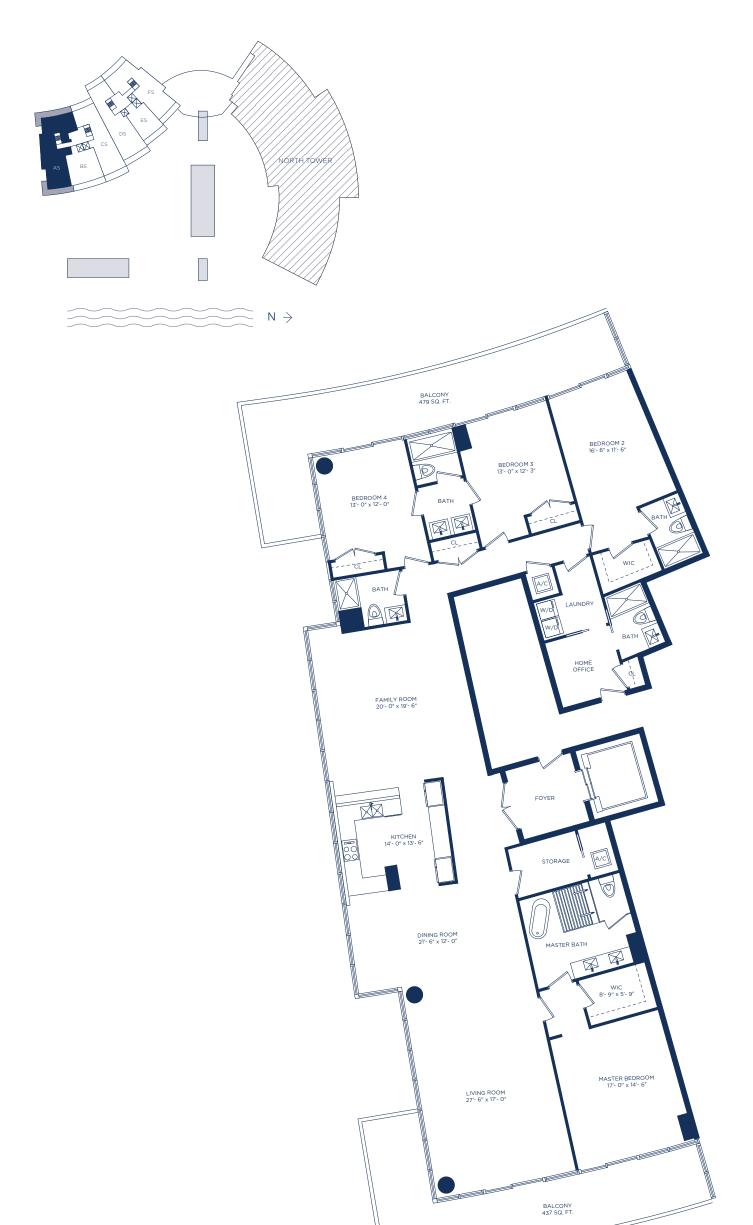

INTERIOR LIVING AREA 2,776 SQ.FT. 257.89 SQ.M.

EXTERIOR LIVING AREA 409 SQ.FT. 37.99 SQ.M.

TOTAL LIVING AREA 3,185 SQ.FT. 295.88 SQ.M.

UNIT AS-2 / 4 BEDROOM 5 BATHS + FAMILY ROOM + HOME OFFICE

INTERIOR LIVING AREA 3,500 SQ.FT. 325.16 SQ.M.

EXTERIOR LIVING AREA 1,659 SQ.FT. 154.12 SQ.M.

TOTAL LIVING AREA 5,159 SQ.FT. 479.28 SQ.M.

UNIT AS / 4 BEDROOM 5 BATHS + FAMILY ROOM + HOME OFFICE

INTERIOR LIVING AREA 3,500 SQ.FT. 325.16 SQ.M.

EXTERIOR LIVING AREA 916 SQ.FT. 85.09 SQ.M.