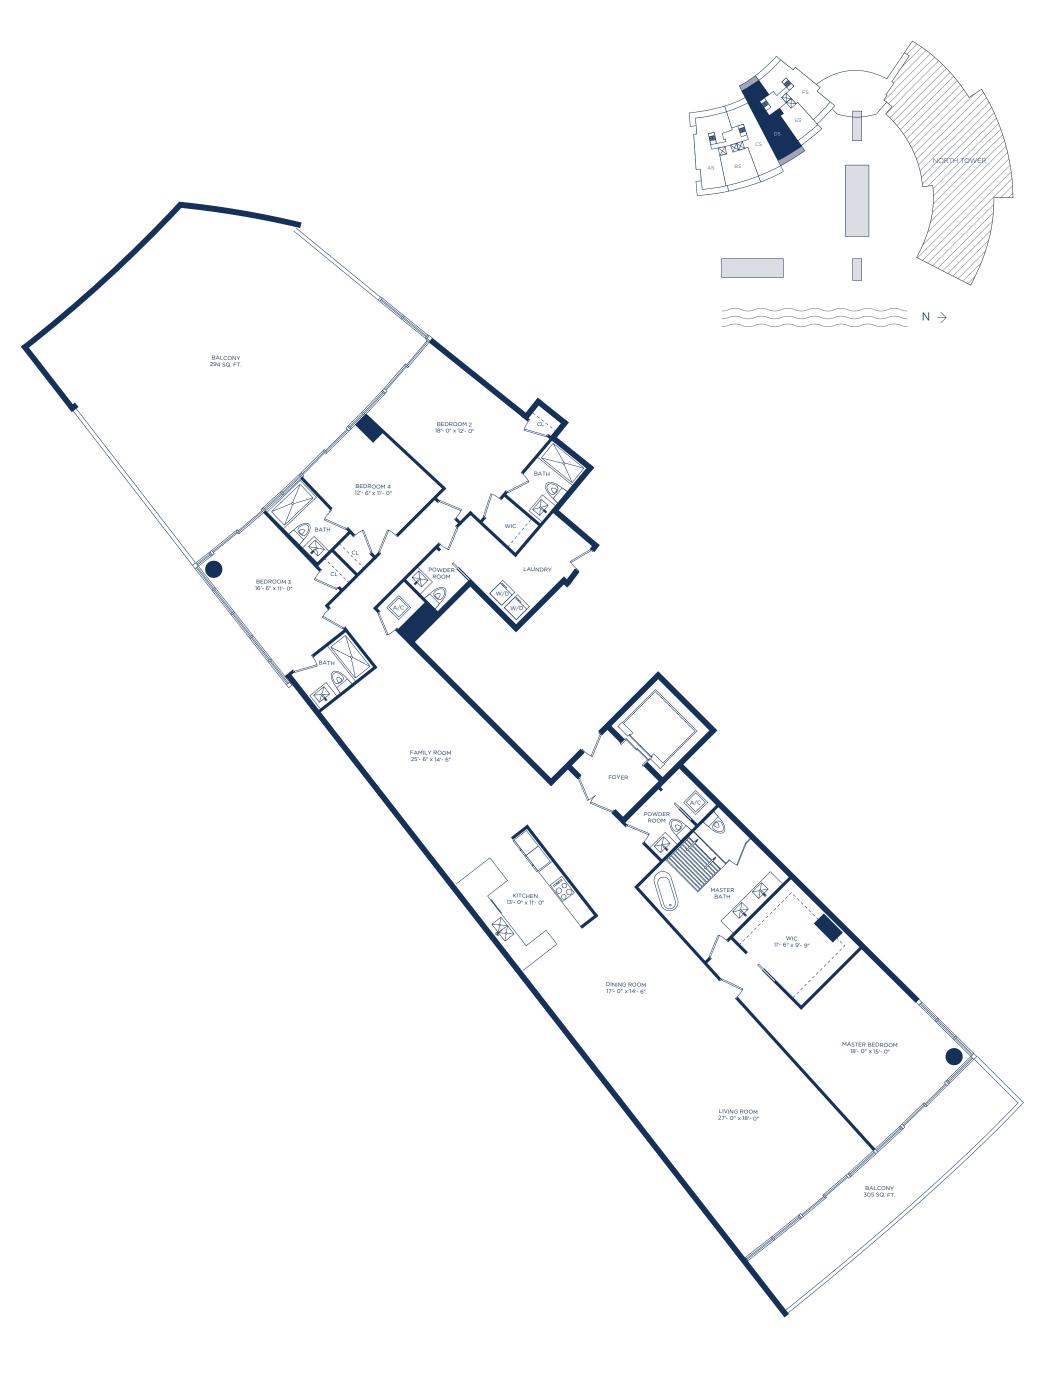

INTERIOR LIVING AREA 3,365 SQ.FT. 312.61 SQ.M.

EXTERIOR LIVING AREA 1,399 SQ.FT. 129.97 SQ.M.

TOTAL LIVING AREA 4,764 SQ.FT. 442.58 SQ.M.

UNIT DS / 4 BEDROOMS 4.5 BATHS + FAMILY ROOM

INTERIOR LIVING AREA 3,365 SQ.FT. 312.61 SQ.M.

EXTERIOR LIVING AREA 599 SQ.FT. 55.64 SQ.M.

TOTAL LIVING AREA 3,964 SQ.FT. 368.25 SQ.M.

UNIT CS / 3 BEDROOMS 3.5 BATHS + FAMILY ROOM

INTERIOR LIVING AREA 2,787 SQ.FT. 258.92 SQ.M.

EXTERIOR LIVING AREA 508 SQ.FT. 47.19 SQ.M.