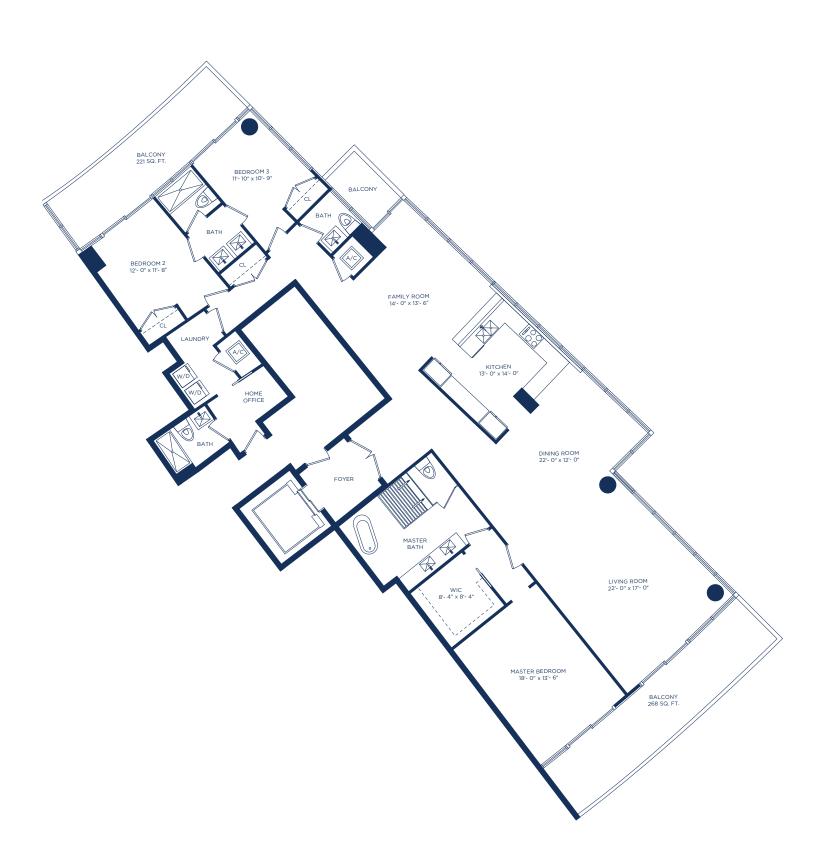

UNIT FS / 3 BEDROOMS 3.5 BATHS + FAMILY ROOM + HOME OFFICE

INTERIOR LIVING AREA 2,792 SQ.FT. 259.38 SQ.M.

EXTERIOR LIVING AREA 489 SQ.FT. 45.42 SQ.M.

TOTAL LIVING AREA 3,281 SQ.FT. 304.80 SQ.M.