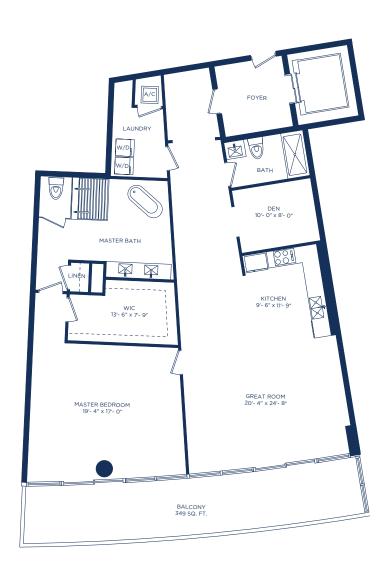

## UNIT GS / 1 BEDROOM 2 BATHS + DEN

INTERIOR LIVING AREA 1,813 SQ.FT. 168.43 SQ.M.

EXTERIOR LIVING AREA 936 SQ.FT. 86.95 SQ.M.

TOTAL LIVING AREA 2,749 SQ.FT. 255.38 SQ.M.

UNIT FS-2 / 3 BEDROOMS 3.5 BATHS + FAMILY ROOM + HOME OFFICE