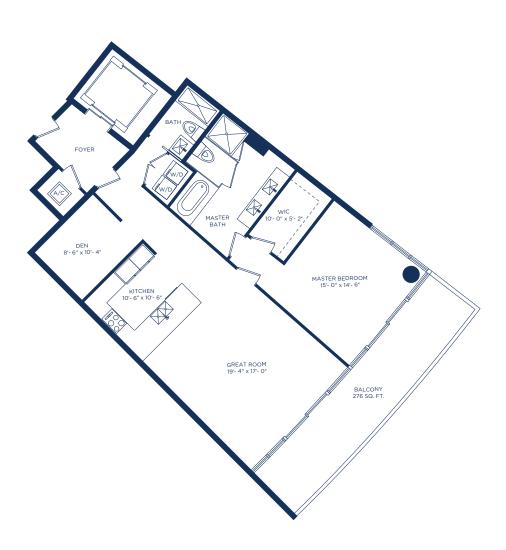

## UNIT ES / 1 BEDROOM 2 BATHS + DEN

INTERIOR LIVING AREA 1,355 SQ.FT. 125.88 SQ.M.

EXTERIOR LIVING AREA 276 SQ.FT. 25.64 SQ.M.

TOTAL LIVING AREA 1,631 SQ.FT. 151.52 SQ.M.

UNIT DS-2 / 4 BEDROOMS 4.5 BATHS + FAMILY ROOM