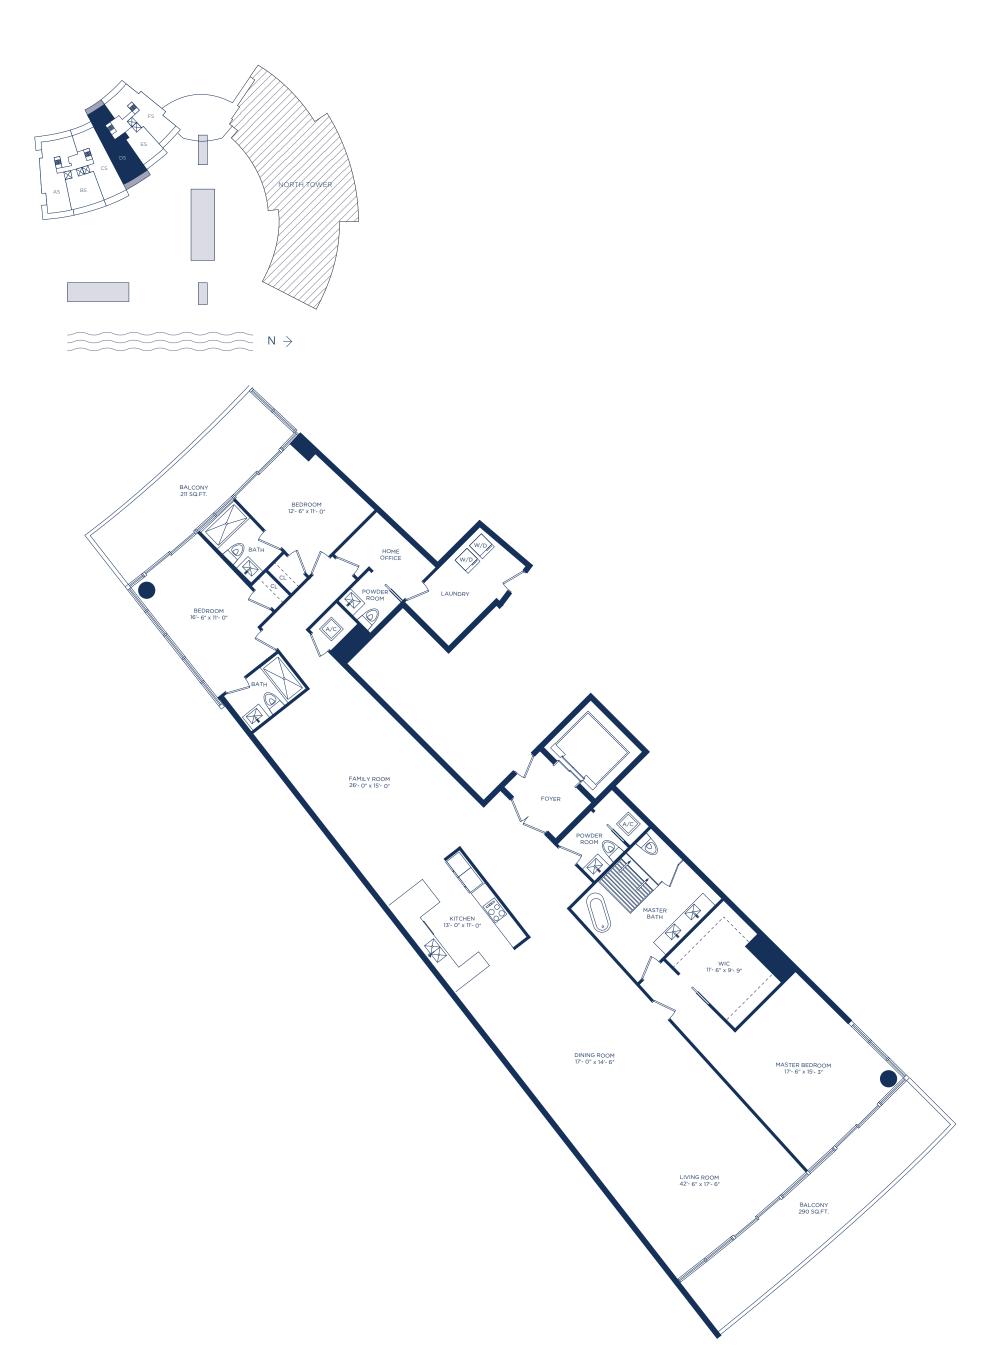

UNIT LS / 3 BEDROOMS 4.5 BATHS + DEN + FAMILY ROOM + HOME OFFICE

INTERIOR LIVING AREA 3,724 SQ.FT. 345.97 SQ.M.

EXTERIOR LIVING AREA 730 SQ.FT. 67.81 SQ.M.

TOTAL LIVING AREA 4,454 SQ.FT. 413.78 SQ.M.