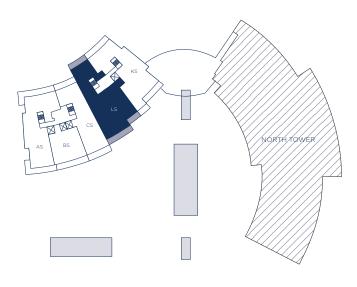

UNIT LS / 3 BEDROOMS 4.5 BATHS + DEN + FAMILY ROOM + HOME OFFICE

INTERIOR LIVING AREA 3,724 SQ.FT. 345.97 SQ.M.

EXTERIOR LIVING AREA 730 SQ.FT. 67.81 SQ.M.

TOTAL LIVING AREA 4,454 SQ.FT. 413.78 SQ.M.