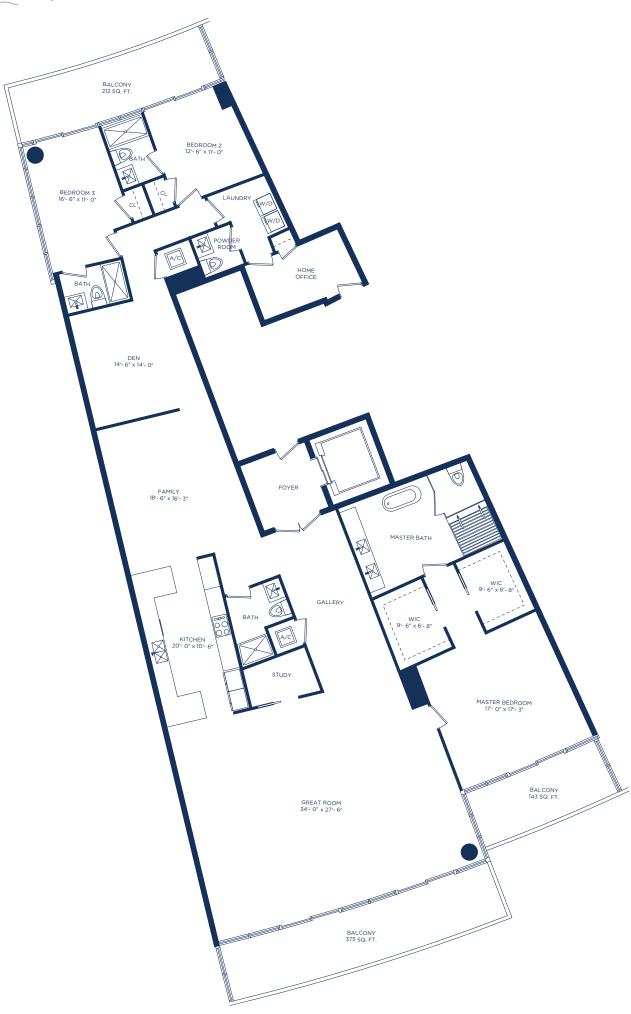

UNIT LS / 3 BEDROOMS 4.5 BATHS + DEN + FAMILY ROOM + HOME OFFICE

INTERIOR LIVING AREA 3,724 SQ.FT. 345.97 SQ.M.

EXTERIOR LIVING AREA 730 SQ.FT. 67.81 SQ.M.

TOTAL LIVING AREA 4,454 SQ.FT. 413.78 SQ.M.