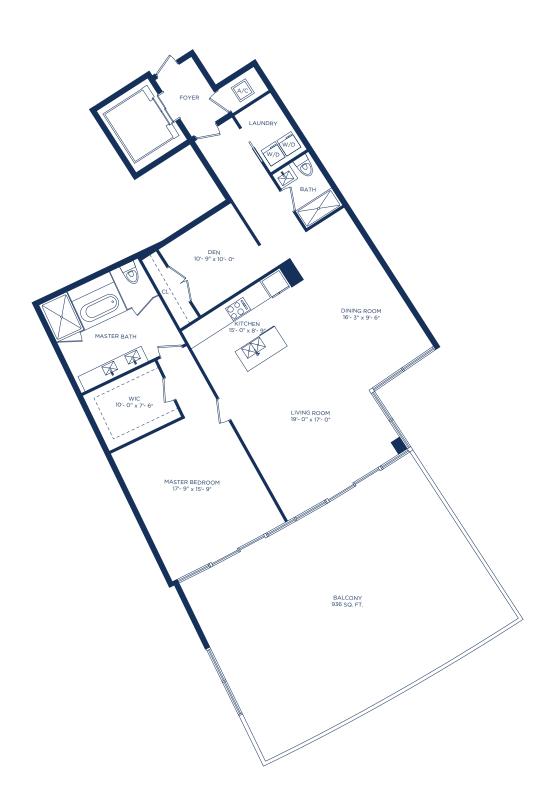

UNIT LS / 3 BEDROOMS 4.5 BATHS + DEN + FAMILY ROOM + HOME OFFICE

INTERIOR LIVING AREA 3,724 SQ.FT. 345.97 SQ.M.

EXTERIOR LIVING AREA 730 SQ.FT. 67.81 SQ.M.

TOTAL LIVING AREA 4,454 SQ.FT. 413.78 SQ.M.