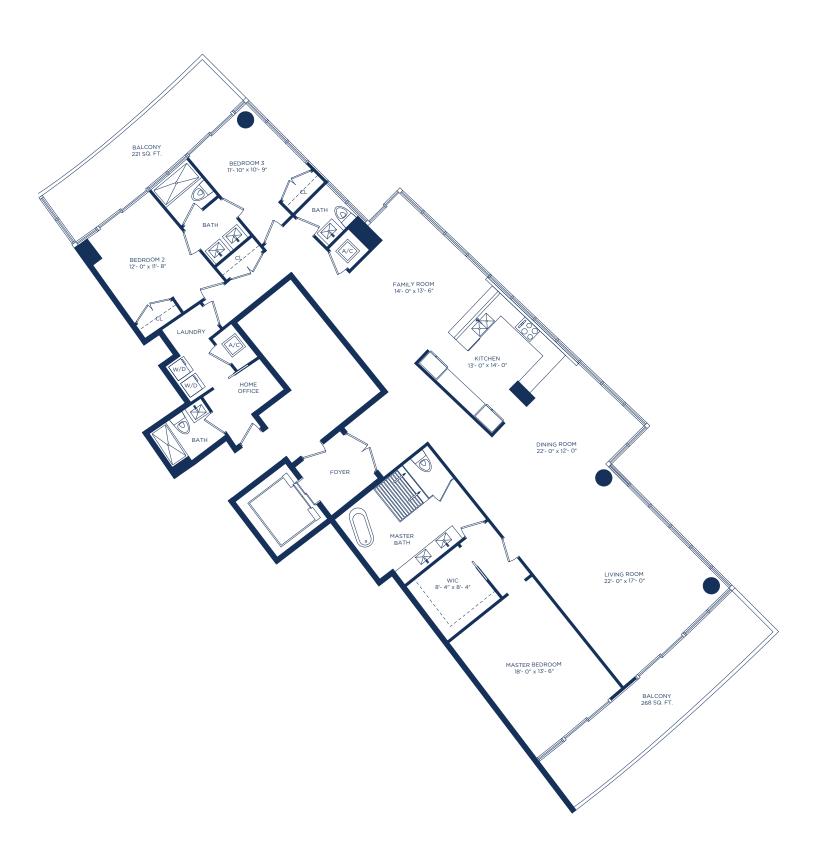

UNIT FS / 3 BEDROOMS 3.5 BATHS + FAMILY ROOM + HOME OFFICE

INTERIOR LIVING AREA 2,792 SQ.FT. 259.38 SQ.M.

EXTERIOR LIVING AREA 489 SQ.FT. 45.42 SQ.M.

TOTAL LIVING AREA 3,281 SQ.FT. 304.80 SQ.M.