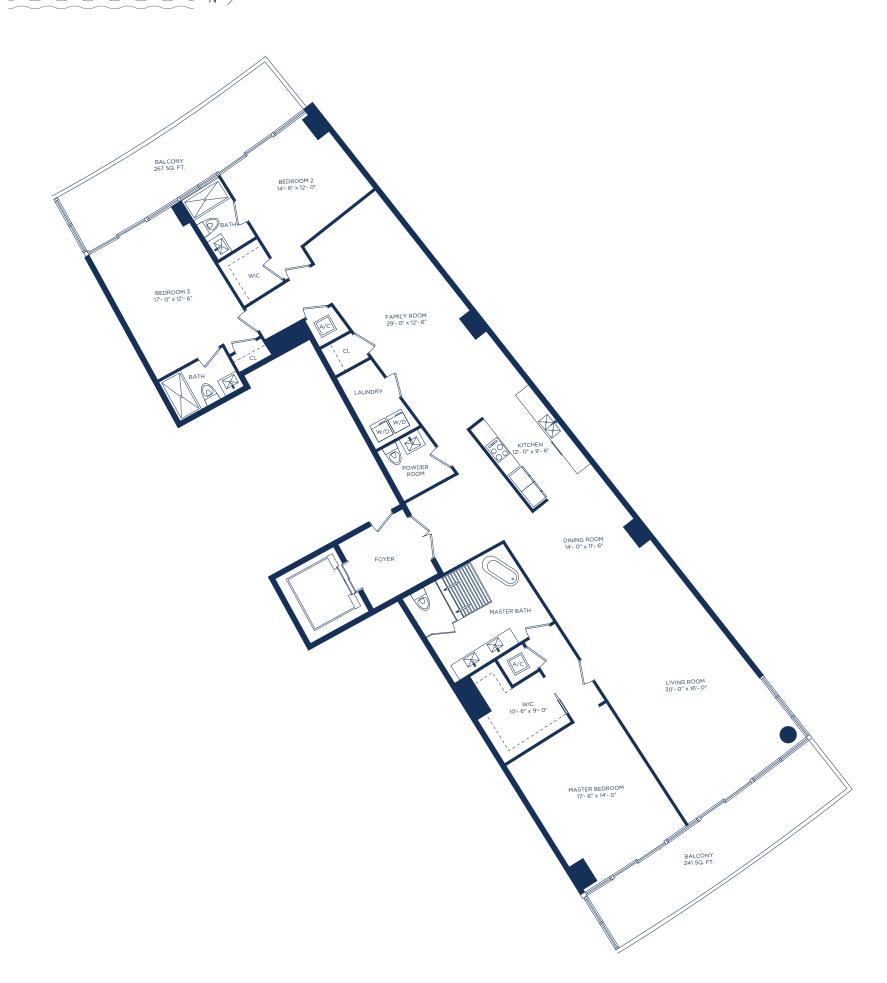

EXTERIOR LIVING AREA 599 SQ.FT. 55.64 SQ.M.

TOTAL LIVING AREA 3,964 SQ.FT. 368.25 SQ.M.

UNIT CS / 3 BEDROOMS 3.5 BATHS + FAMILY ROOM

INTERIOR LIVING AREA 2,787 SQ.FT. 258.92 SQ.M.

EXTERIOR LIVING AREA 508 SQ.FT. 47.19 SQ.M.