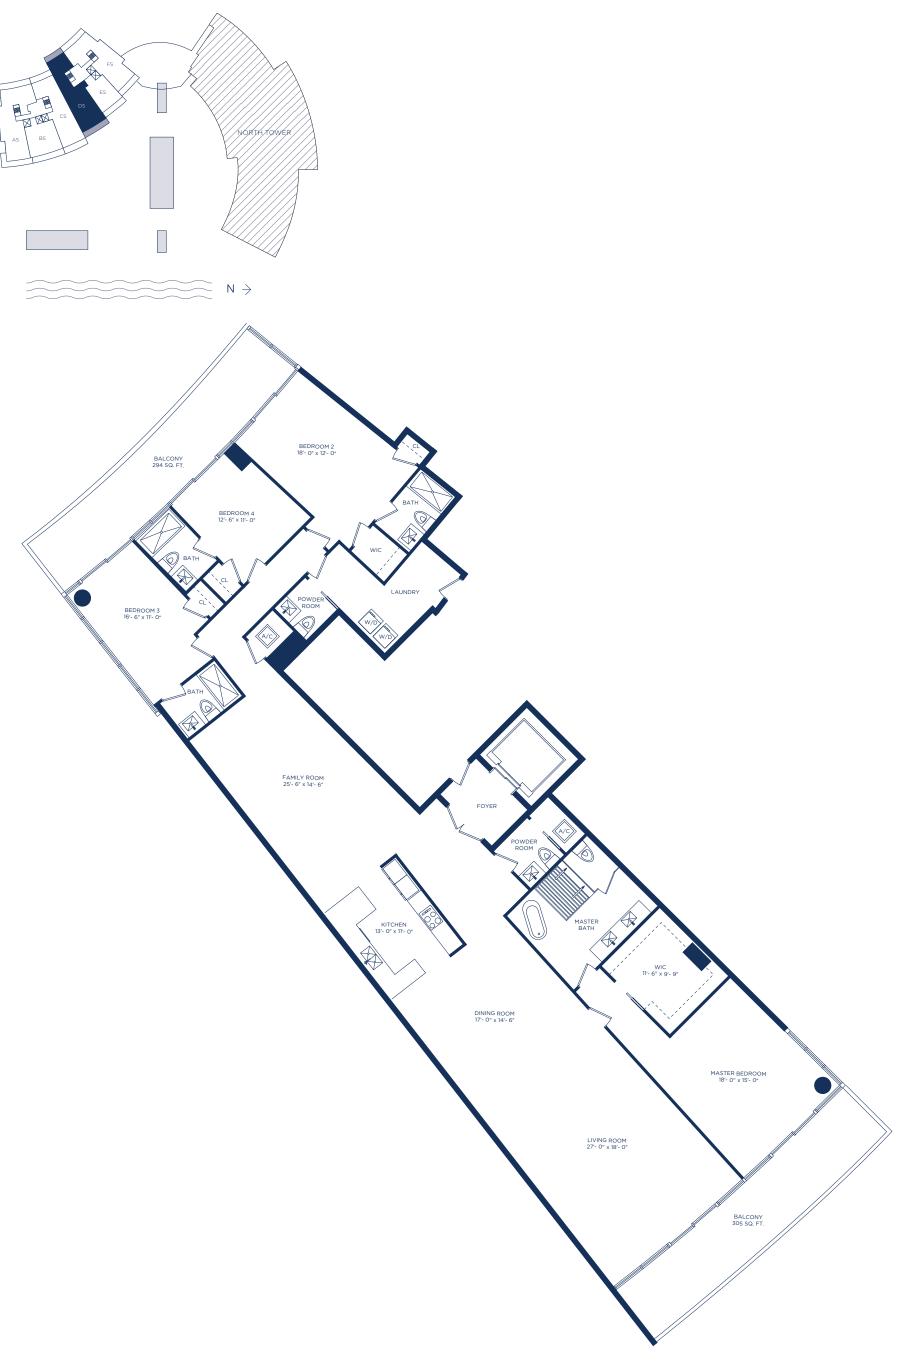

TOTAL LIVING AREA 4,416 SQ.FT. 410.25 SQ.M.

UNIT DS-1 / 3 BEDROOMS 3.5 BATHS + FAMILY ROOM

INTERIOR LIVING AREA 3,034 SQ.FT. 281.86 SQ.M.

EXTERIOR LIVING AREA 501 SQ.FT. 46.54 SQ.M. TOTAL LIVING AREA 3,535 SQ.FT. 328.40 SQ.M.