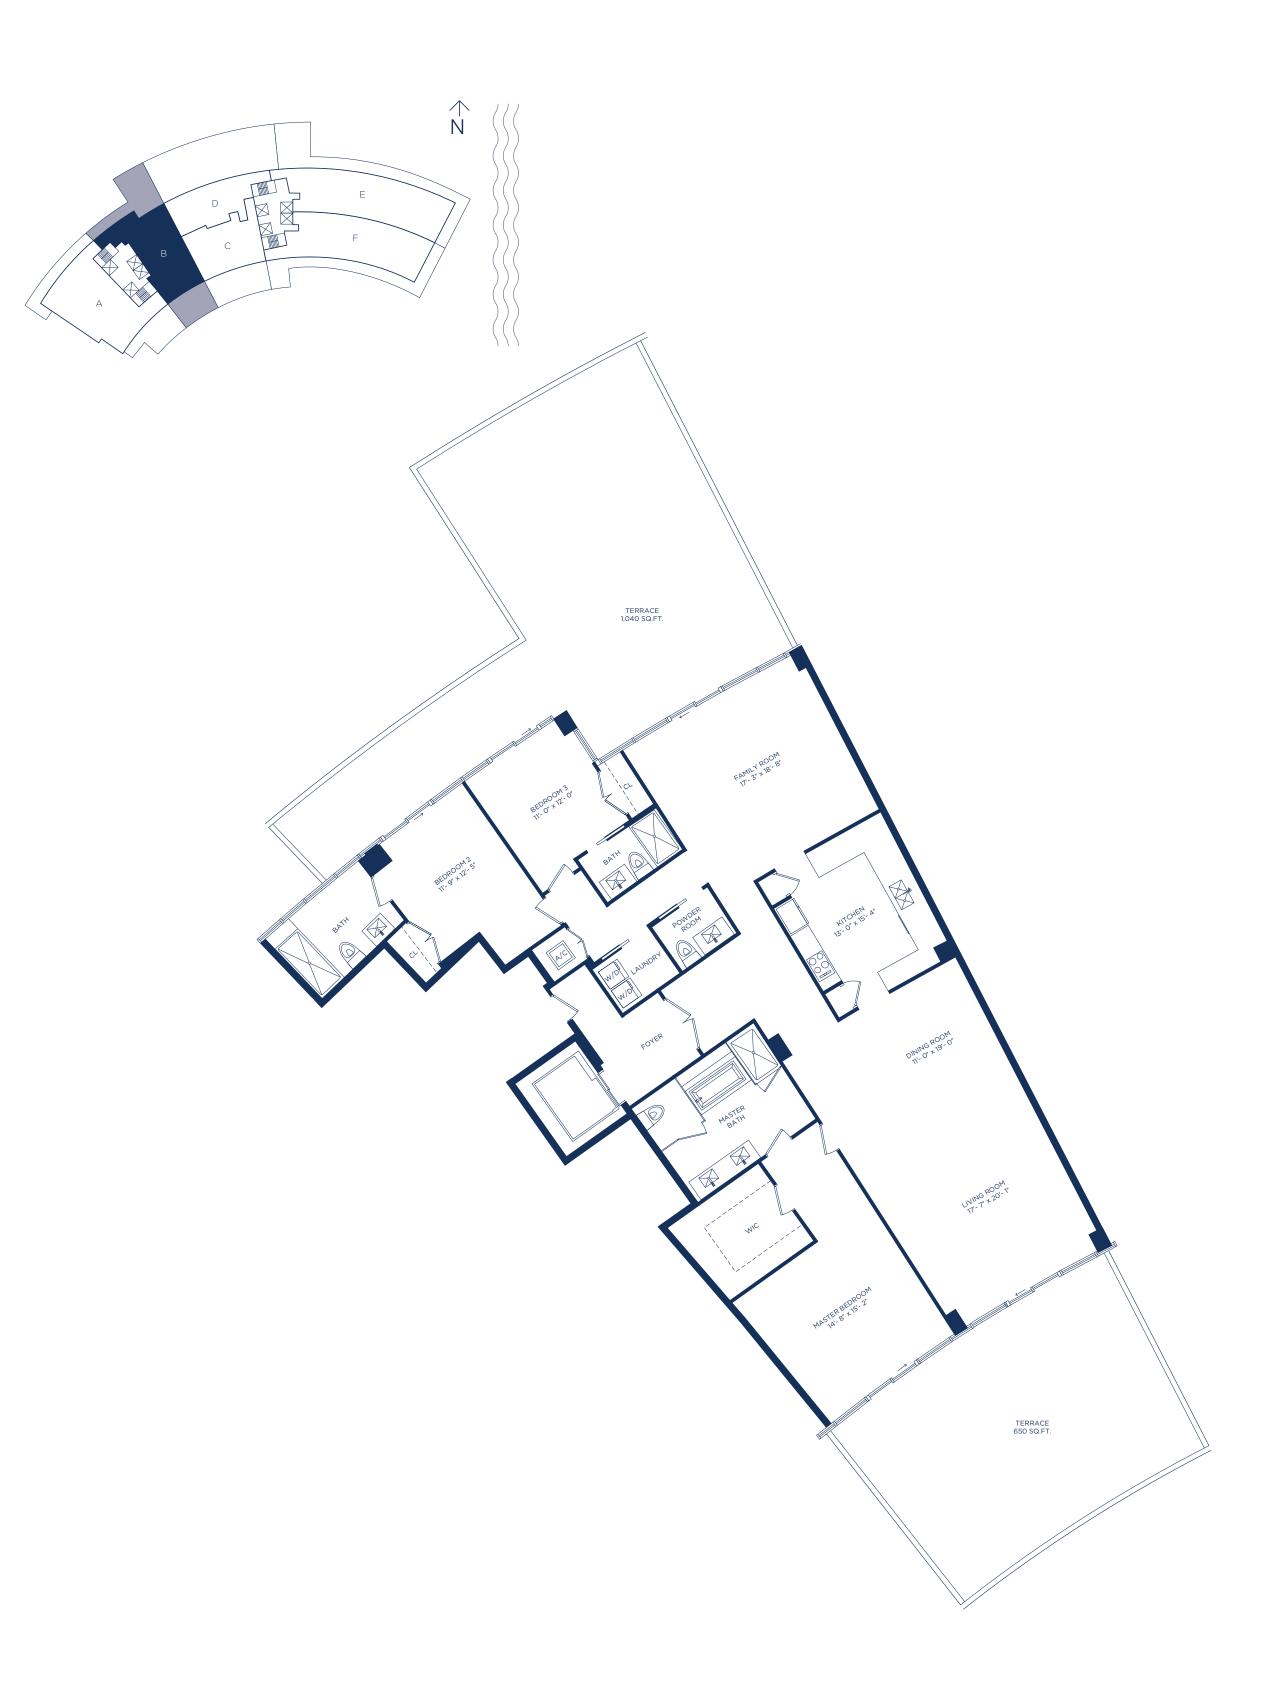

# UNIT A / 4 BEDROOMS 6 BATHS + HOME OFFICE + DEN

| INTERIOR LIVING AREA | EXTERIOR LIVING AREA | TOTAL LIVING AREA |
|----------------------|----------------------|-------------------|
| 3,422 SQ.FT.         | 1,018 SQ.FT.         | 4,440 SQ.FT.      |
| 317.91 SQ.M.         | 94.57 SQ.M.          | 412.48 SQ.M.      |

### UNIT B / 3 BEDROOMS 3.5 BATHS

INTERIOR LIVING AREA EXTERIOR LIVING AREA 2,703 SQ.FT. 251.11 SQ.M.

726 SQ.FT. 25.64 SQ.M.

TOTAL LIVING AREA 3,429 SQ.FT. 276.75 SQ.M.

### UNIT C / 2 BEDROOMS 2.5 BATHS

INTERIOR LIVING AREA 1,870 SQ.FT. 173.72 SQ.M.

EXTERIOR LIVING AREA 378 SQ.FT. 35.11 SQ.M. TOTAL LIVING AREA 2,248 SQ.FT. 208.83 SQ.M.