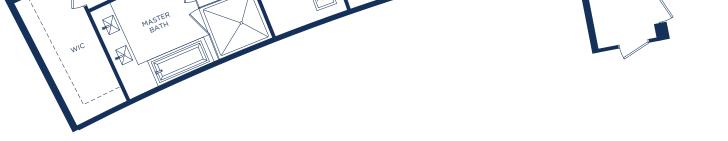

### UNIT E / 4 BEDROOMS 5.5 BATHS + MAID + DEN

INTERIOR LIVING AREA 3,994 SQ.FT. 371.05 SQ.M.

EXTERIOR LIVING AREA 2,103 SQ.FT. 195.37 SQ.M. TOTAL LIVING AREA 6,097 SQ.FT. 566.42 SQ.M.