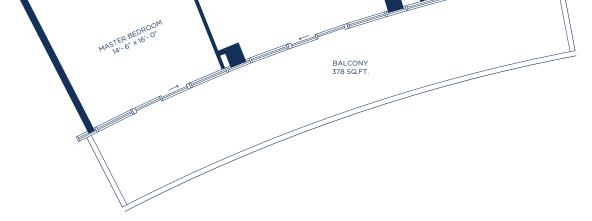

### UNIT C / 2 BEDROOMS 2.5 BATHS

INTERIOR LIVING AREA 1,870 SQ.FT. 173.72 SQ.M.

EXTERIOR LIVING AREA 378 SQ.FT. 35.11 SQ.M. TOTAL LIVING AREA 2,248 SQ.FT. 208.83 SQ.M.