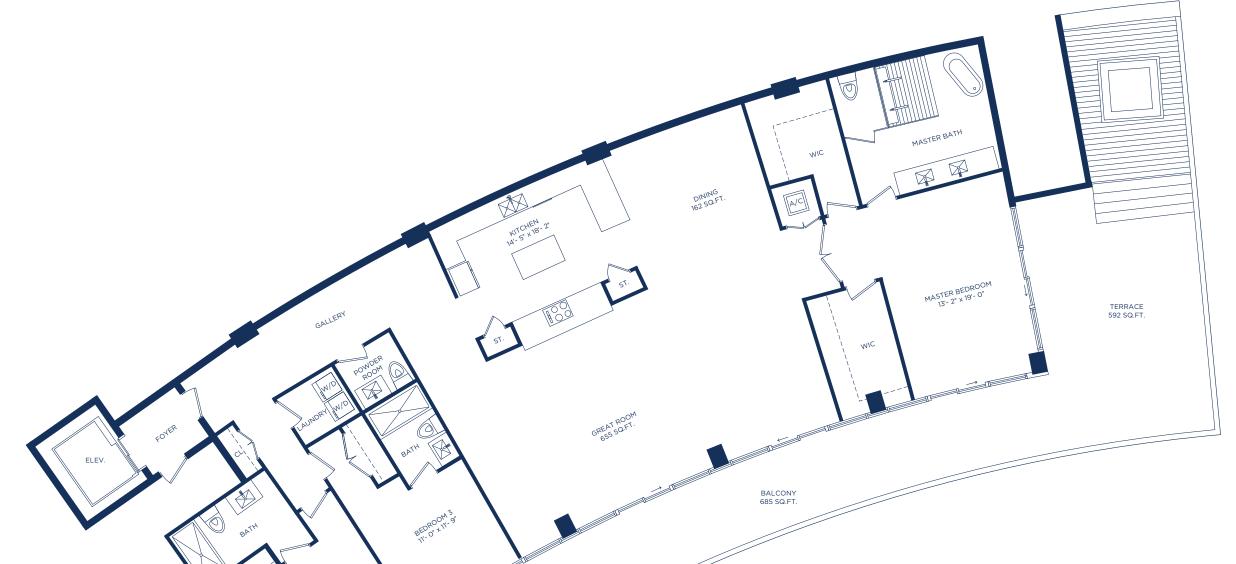

### UNIT T / 3 BEDROOMS 3.5 BATHS

 INTERIOR LIVING AREA
 EXTERIOR LIVING AREA

 2,858 SQ.FT.
 1,227 SQ.FT.

 265.51 SQ.M.
 113.99 SQ.M.

TOTAL LIVING AREA 4,085 SQ.FT. 379.50 SQ.M.