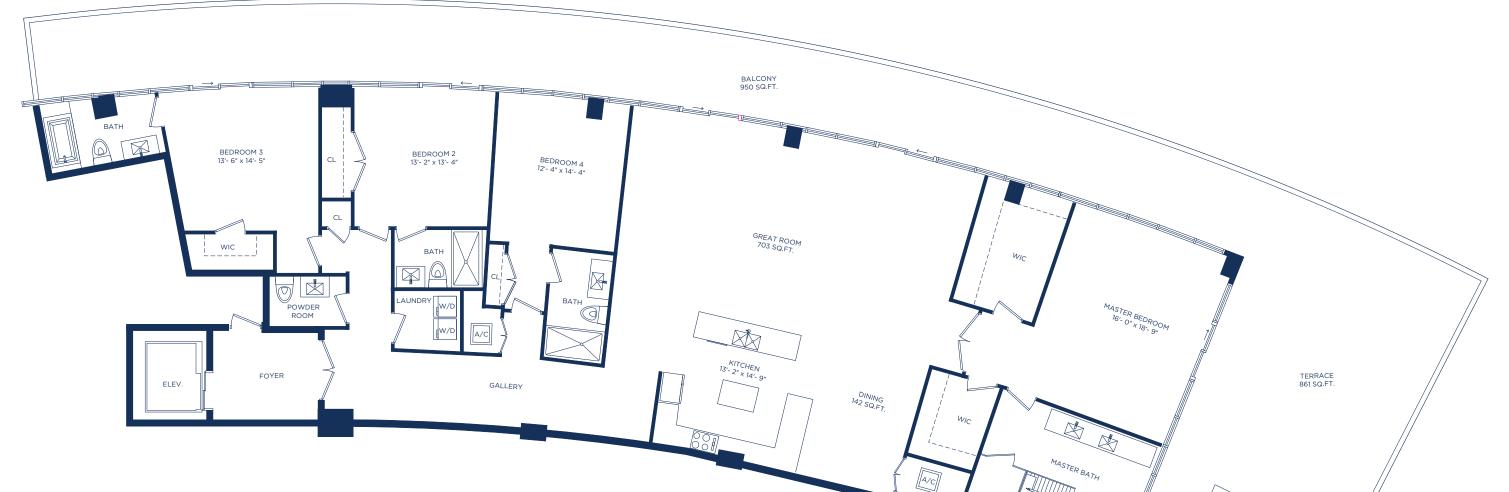

### UNIT K / 4 BEDROOMS 4.5 BATHS

INTERIOR LIVING AREA EXTERIOR LIVING AREA 3,308 SQ.FT. 307.32 SQ.M.

1,811 SQ.FT. 168.24 SQ.M.

TOTAL LIVING AREA 5,119 SQ.FT. 475.56 SQ.M.