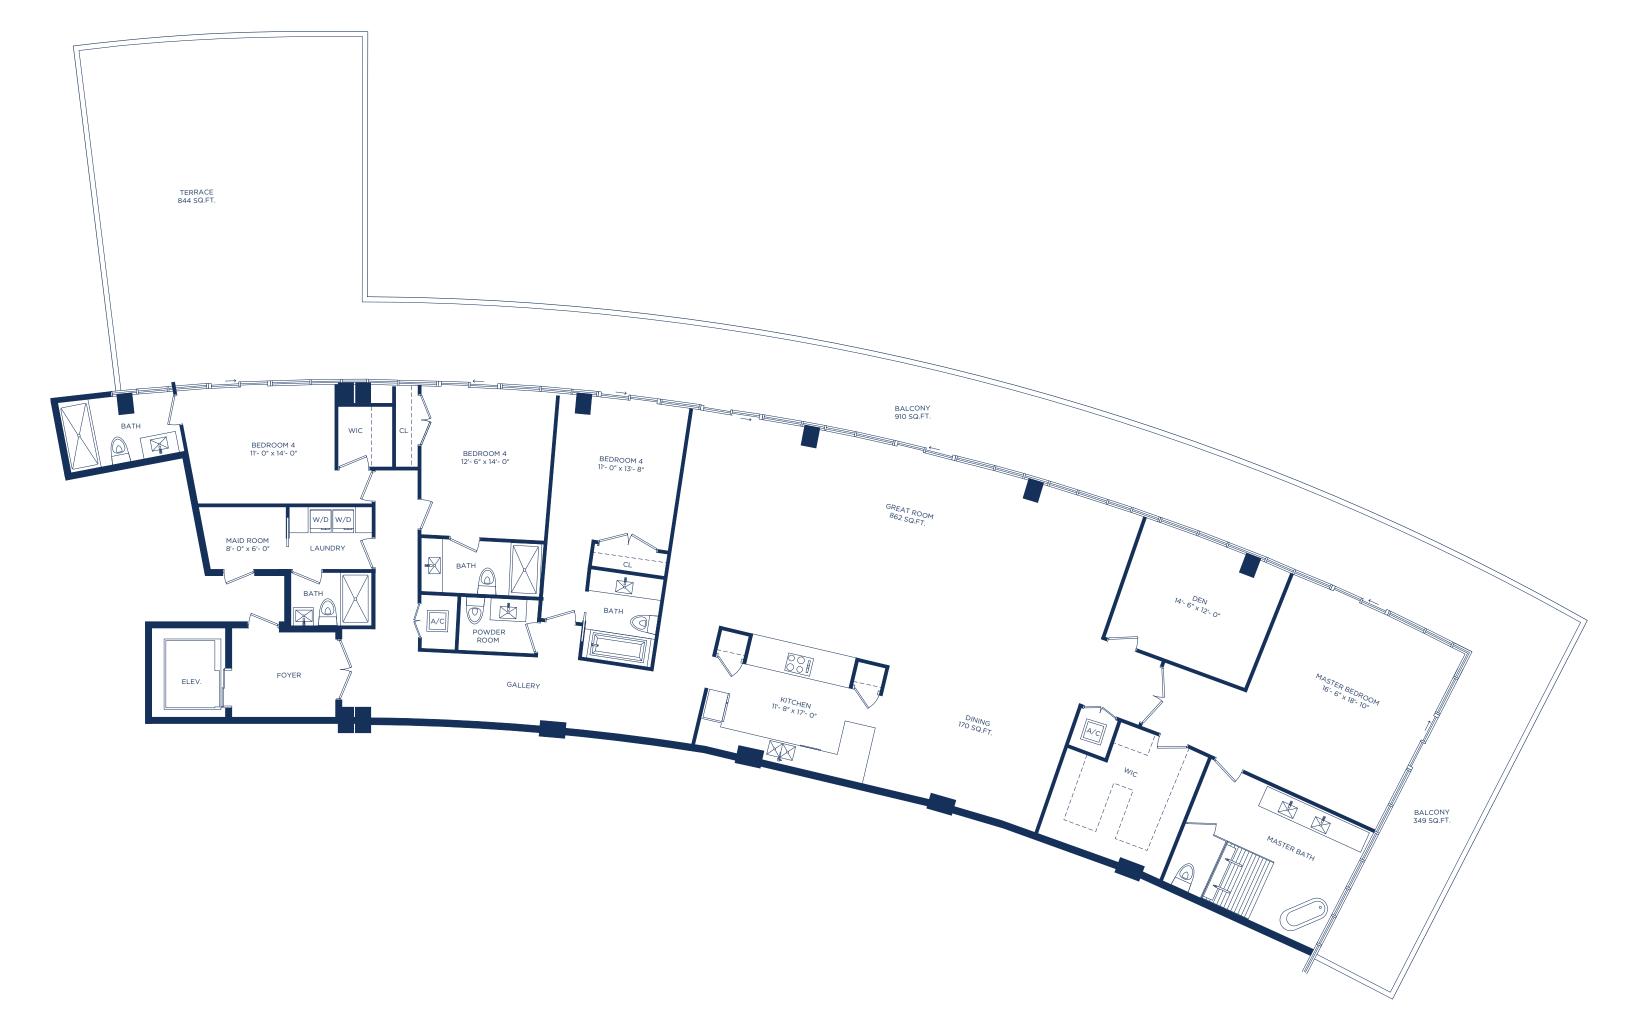

### UNIT E / 4 BEDROOMS 5.5 BATHS + MAID + DEN

INTERIOR LIVING AREA 3,994 SQ.FT. 371.05 SQ.M.

EXTERIOR LIVING AREA 2,103 SQ.FT. 195.37 SQ.M. TOTAL LIVING AREA 6,097 SQ.FT. 566.42 SQ.M.