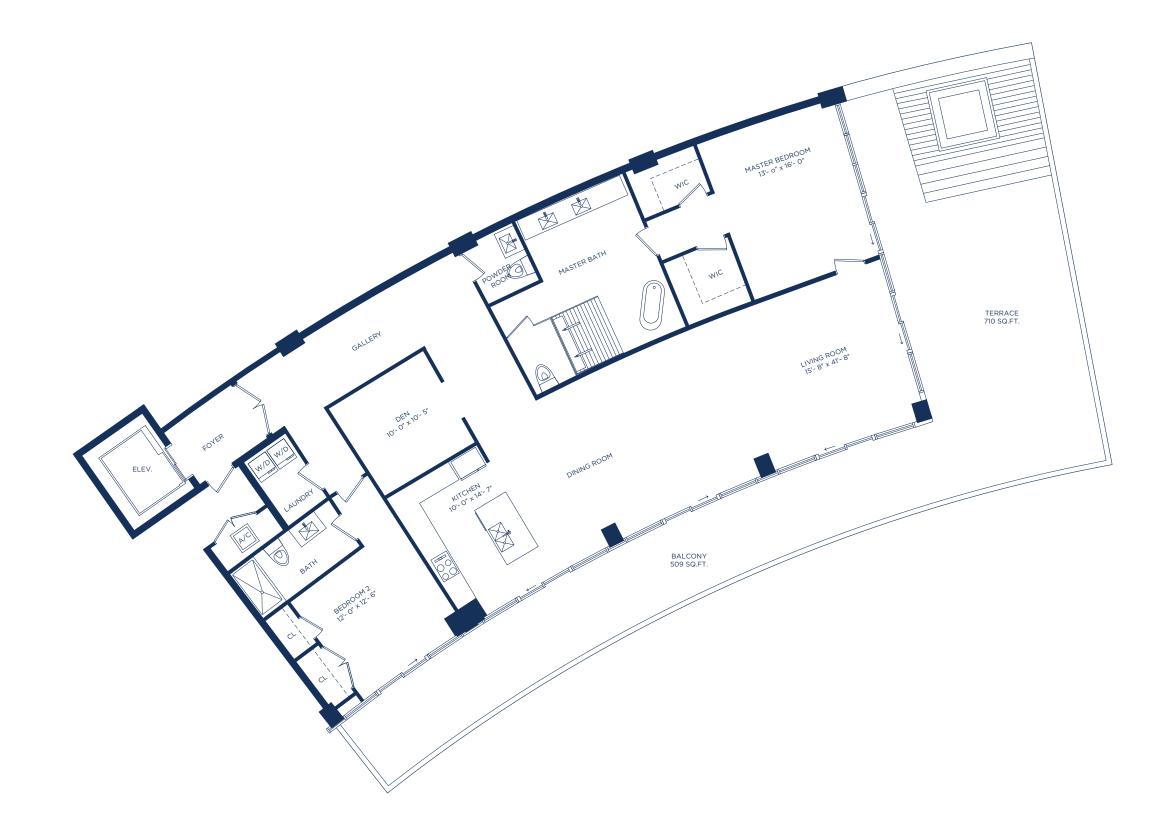

# UNIT A / 4 BEDROOMS 6 BATHS + HOME OFFICE + DEN

| INTERIOR LIVING AREA | EXTERIOR LIVING AREA | TOTAL LIVING AREA |
|----------------------|----------------------|-------------------|
| 3,422 SQ.FT.         | 1,018 SQ.FT.         | 4,440 SQ.FT.      |
| 317.91 SQ.M.         | 94.57 SQ.M.          | 412.48 SQ.M.      |