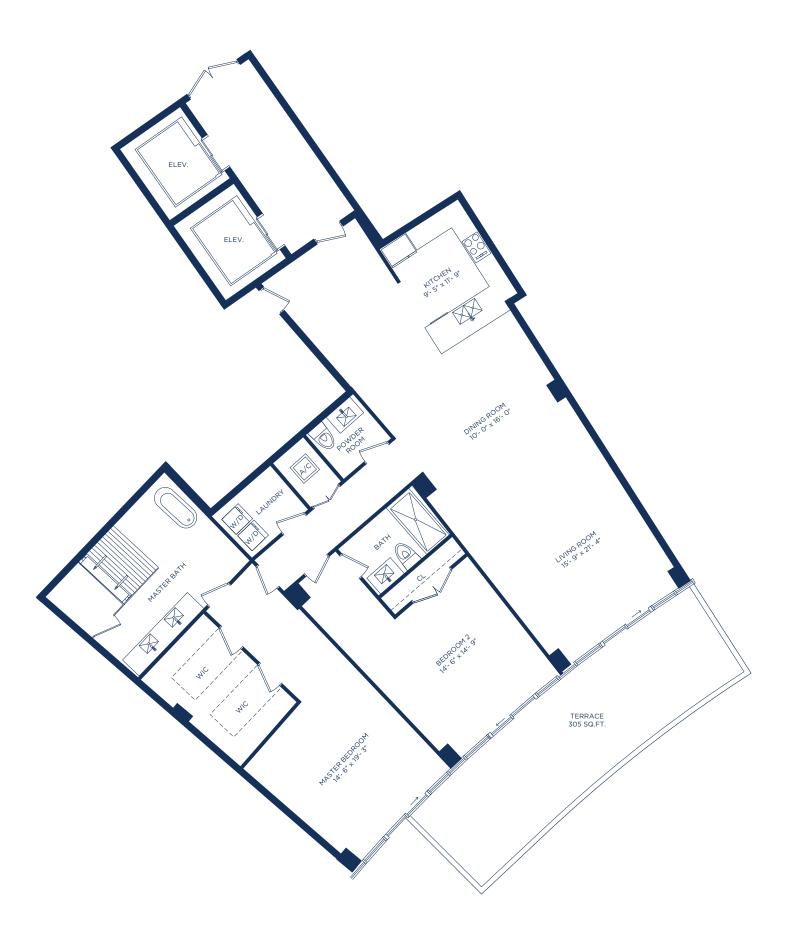

### UNIT E / 4 BEDROOMS 5.5 BATHS + MAID + DEN

INTERIOR LIVING AREA 3,994 SQ.FT. 371.05 SQ.M.

EXTERIOR LIVING AREA 2,103 SQ.FT. 195.37 SQ.M. TOTAL LIVING AREA 6,097 SQ.FT. 566.42 SQ.M.