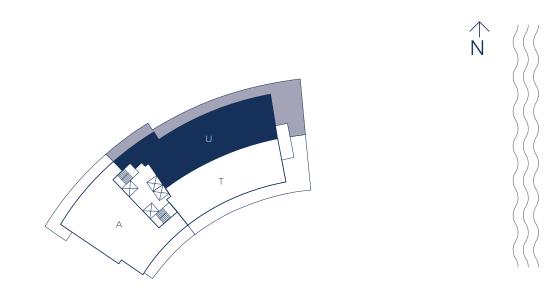

### UNIT T / 3 BEDROOMS 3.5 BATHS

 INTERIOR LIVING AREA
 EXTERIOR LIVING AREA

 2,858 SQ.FT.
 1,227 SQ.FT.

 265.51 SQ.M.
 113.99 SQ.M.

TOTAL LIVING AREA 4,085 SQ.FT. 379.50 SQ.M.

### UNIT U / 4 BEDROOMS 4.5 BATHS + HOME OFFICE

INTERIOR LIVING AREA EXTERIOR LIVING AREA 3,591 SQ.FT. 333.61 SQ.M.

1,817 SQ.FT. 168.80 SQ.M.

TOTAL LIVING AREA 5,408 SQ.FT. 502.41 SQ.M.

# UNIT A-1 / 4 BEDROOMS 6 BATHS + HOME OFFICE + DEN

| INTERIOR LIVING AREA | EXTERIOR LIVING AREA | TOTAL LIVING AREA |
|----------------------|----------------------|-------------------|
| 3,422 SQ.FT.         | 1,489 SQ.FT.         | 4,911 SQ.FT.      |
| 317.91 SQ.M.         | 138.33 SQ.M.         | 456.24 SQ.M.      |
|                      | I                    | I                 |