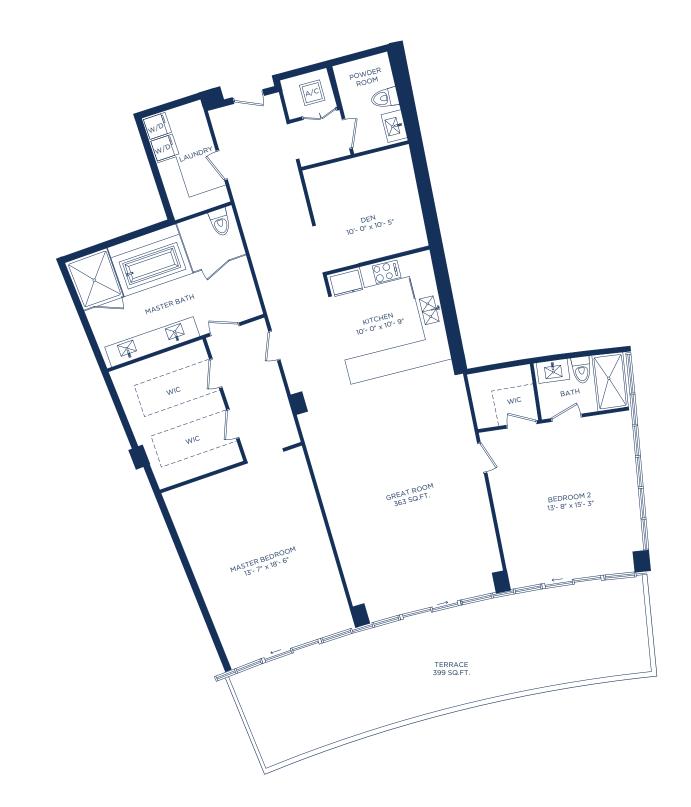

# UNIT G2 / 2 BEDROOMS 2.5 BATHS + DEN

| INTERIOR LIVING AREA | EXTERIOR LIVING AREA | TOTAL LIVING AREA |
|----------------------|----------------------|-------------------|
| 1,994 SQ.FT.         | 399 SQ.FT.           | 2,393 SQ.FT.      |
| 185.24 SQ.M.         | 37.06 SQ.M.          | 222.30 SQ.M.      |