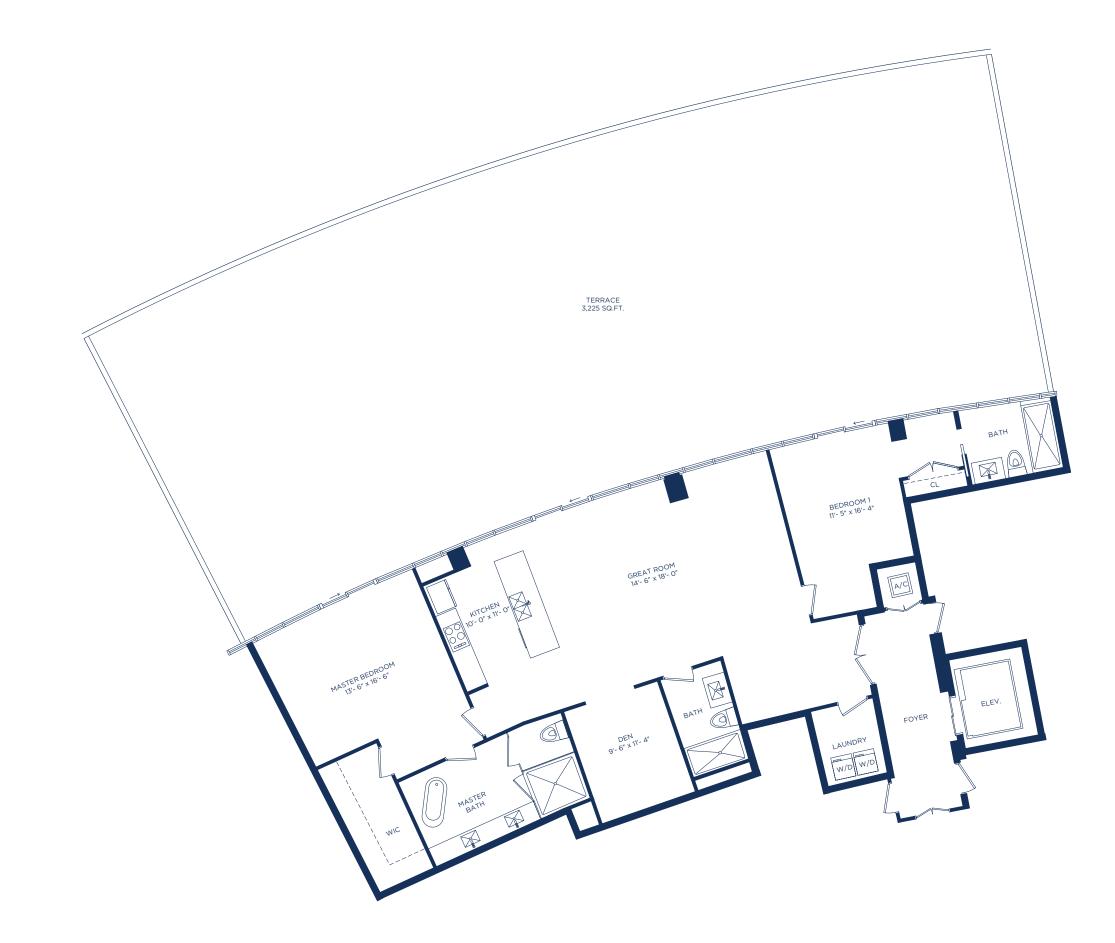

### UNIT D-1 / 2 BEDROOMS 3 BATHS + DEN

INTERIOR LIVING AREA EXTERIOR LIVING AREA 1,895 SQ.FT. 176.05 SQ.M.

3,225 SQ.FT. 299.61 SQ.M.

TOTAL LIVING AREA 5,120 SQ.FT. 475.66 SQ.M.