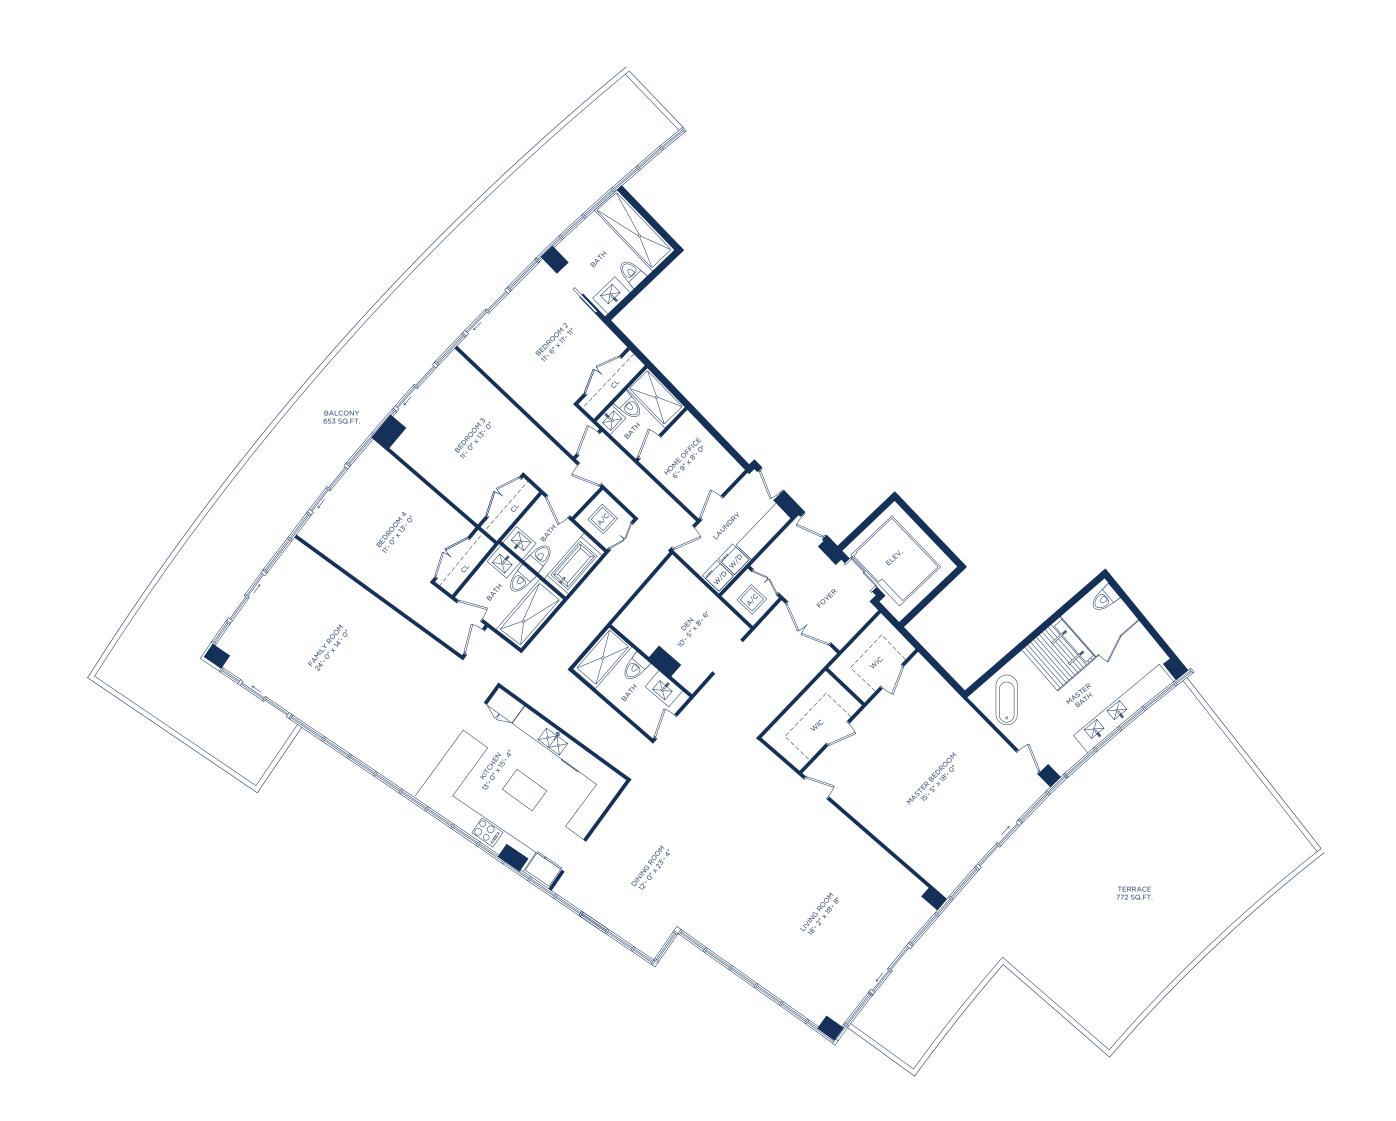

# UNIT A / 4 BEDROOMS 6 BATHS + HOME OFFICE + DEN

| INTERIOR LIVING AREA | EXTERIOR LIVING AREA | TOTAL LIVING AREA |
|----------------------|----------------------|-------------------|
| 3,422 SQ.FT.         | 1,018 SQ.FT.         | 4,440 SQ.FT.      |
| 317.91 SQ.M.         | 94.57 SQ.M.          | 412.48 SQ.M.      |