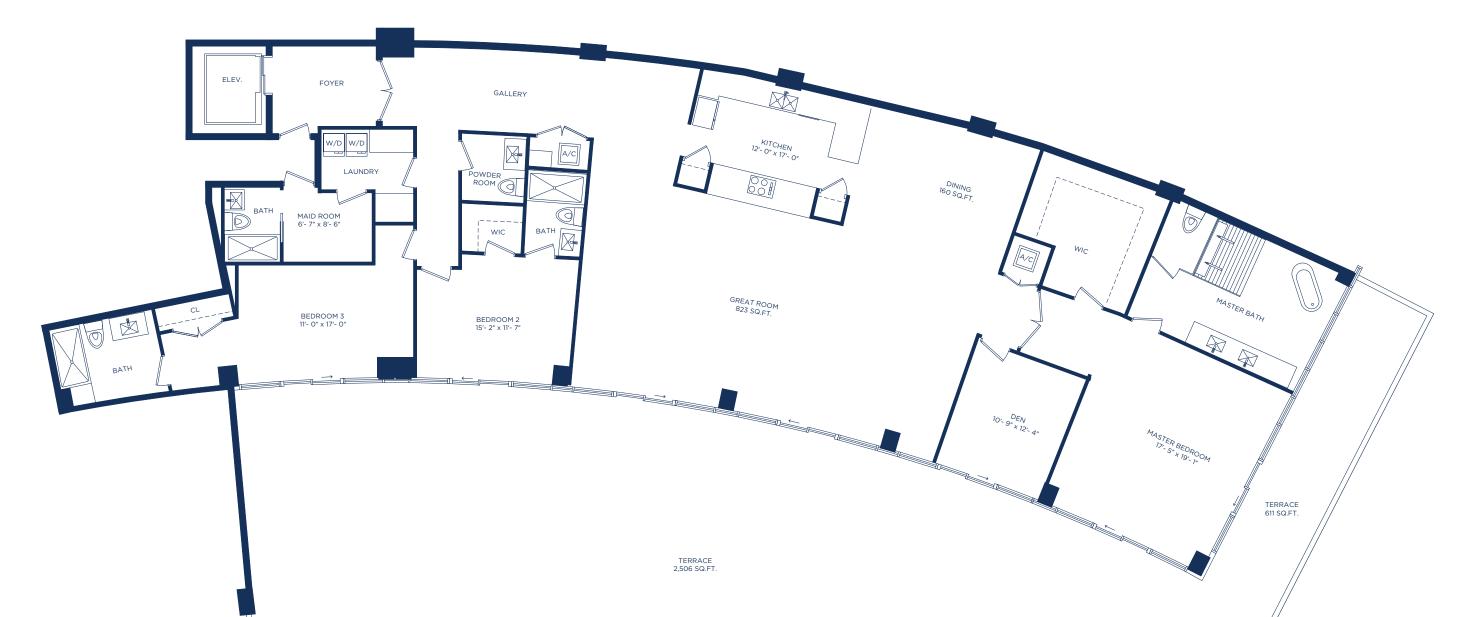

### UNIT F1 / 3 BEDROOMS 4.5 BATHS + MAID + DEN

INTERIOR LIVING AREA EXTERIOR LIVING AREA 3,455 SQ.FT. 320.98 SQ.M.

TOTAL LIVING AREA 3,117 SQ.FT. 289.57 SQ.M.

6,572 SQ.FT.

610.55 SQ.M.