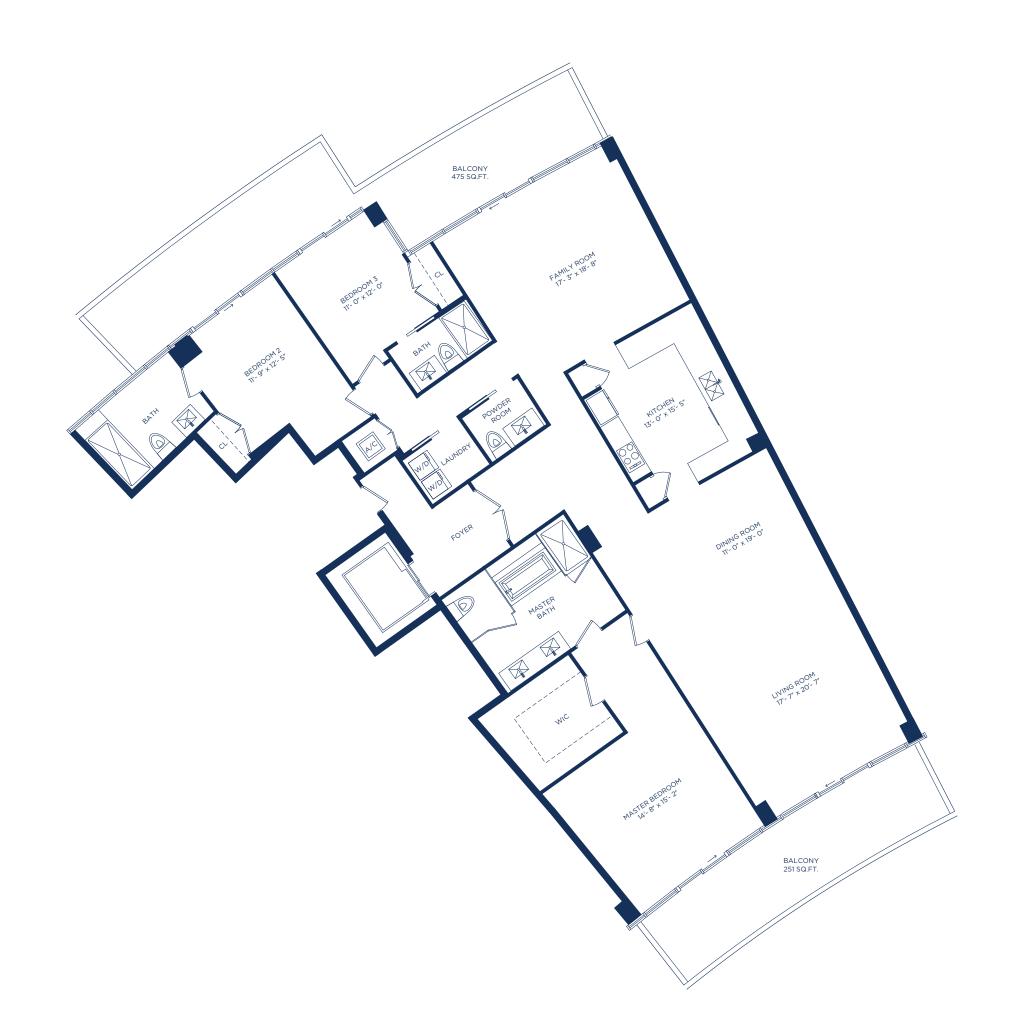

### UNIT B / 3 BEDROOMS 3.5 BATHS

INTERIOR LIVING AREA EXTERIOR LIVING AREA 2,703 SQ.FT. 251.11 SQ.M.

726 SQ.FT. 25.64 SQ.M.

TOTAL LIVING AREA 3,429 SQ.FT. 276.75 SQ.M.