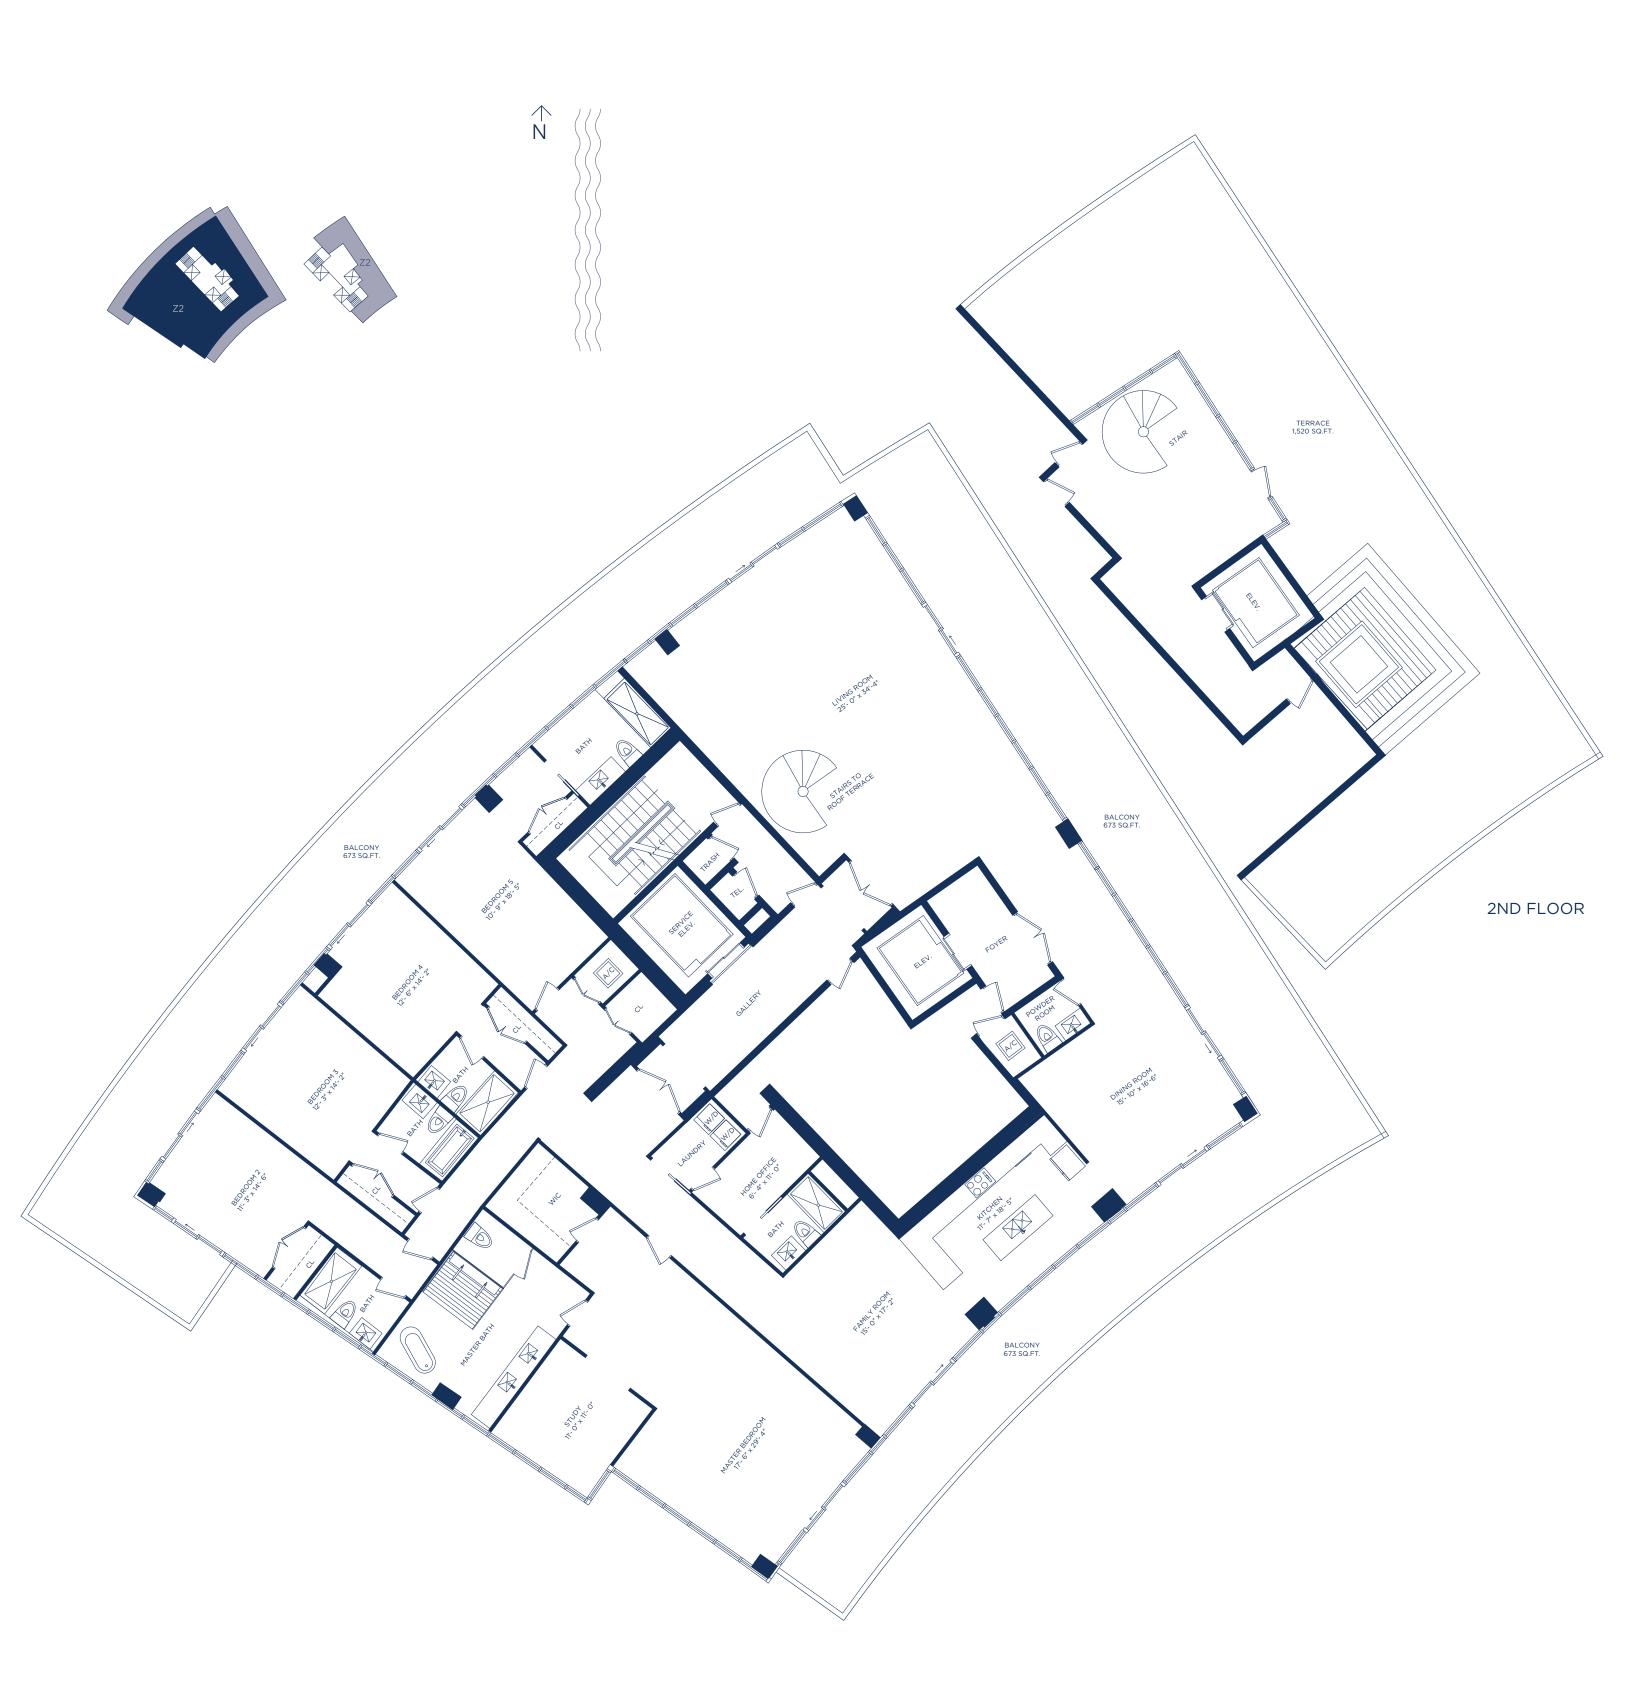

#### UNIT Z2 / 5 BEDROOMS 6.5 BATHS + STUDY + HOME OFFICE

 INTERIOR LIVING AREA
 EXTERIOR LIVING AREA
 TOTAL LIVING AREA

 5,686 SQ.FT.
 3,766 SQ.FT.
 9,452 SQ.FT.

 528.24 SQ.M.
 349.87 SQ.M.
 878.11 SQ.M.