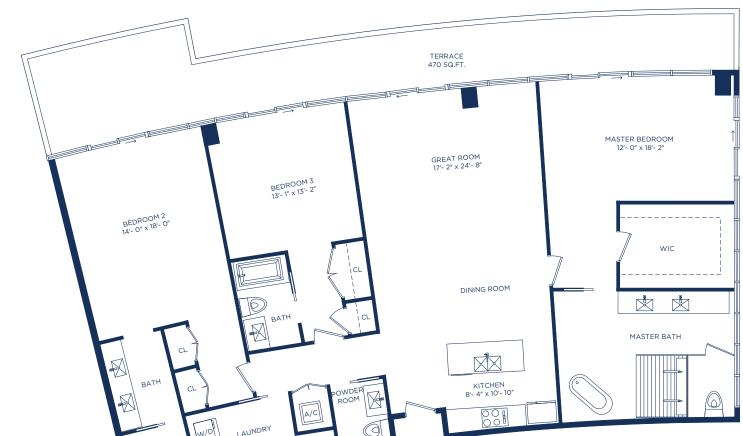

### UNIT J / 3 BEDROOMS 3.5 BATHS

INTERIOR LIVING AREA EXTERIOR LIVING AREA 2,149 SQ.FT. 199.64 SQ.M.

470 SQ.FT. 43.66 SQ.M.

TOTAL LIVING AREA 2,619 SQ.FT. 243.30 SQ.M.