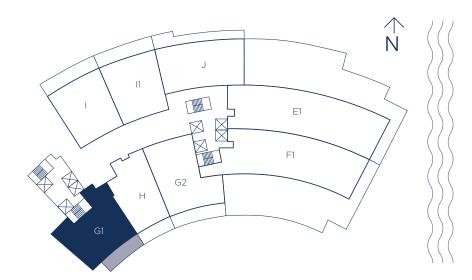

### UNIT G1 / 2 BEDROOMS 2.5 BATHS

 INTERIOR LIVING AREA
 EXTERIOR LIVING AREA
 TOTAL LIVING AREA

 1,990 SQ.FT.
 305 SQ.FT.
 2,295 SQ.FT.

 184.87 SQ.M.
 28.33 SQ.M.
 213.20 SQ.M.

# UNIT G2 / 2 BEDROOMS 2.5 BATHS + DEN

| INTERIOR LIVING AREA | EXTERIOR LIVING AREA | TOTAL LIVING AREA |
|----------------------|----------------------|-------------------|
| 1,994 SQ.FT.         | 399 SQ.FT.           | 2,393 SQ.FT.      |
| 185.24 SQ.M.         | 37.06 SQ.M.          | 222.30 SQ.M.      |