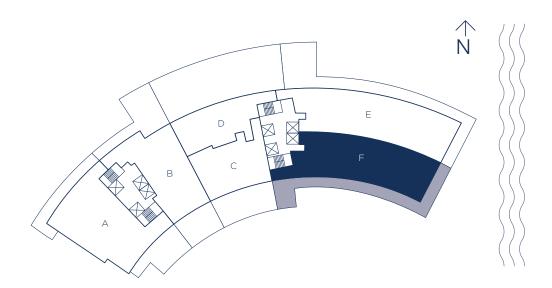

#### UNIT F / 3 BEDROOMS 4.5 BATHS + MAID + DEN

INTERIOR LIVING AREA EXTE 3,539 SQ.FT. 328.78 SQ.M.

 EXTERIOR LIVING AREA
 TOTAL LIVING AREA

 1,440 SQ.FT.
 4,979 SQ.FT.

 133.78 SQ.M.
 462.56 SQ.M.