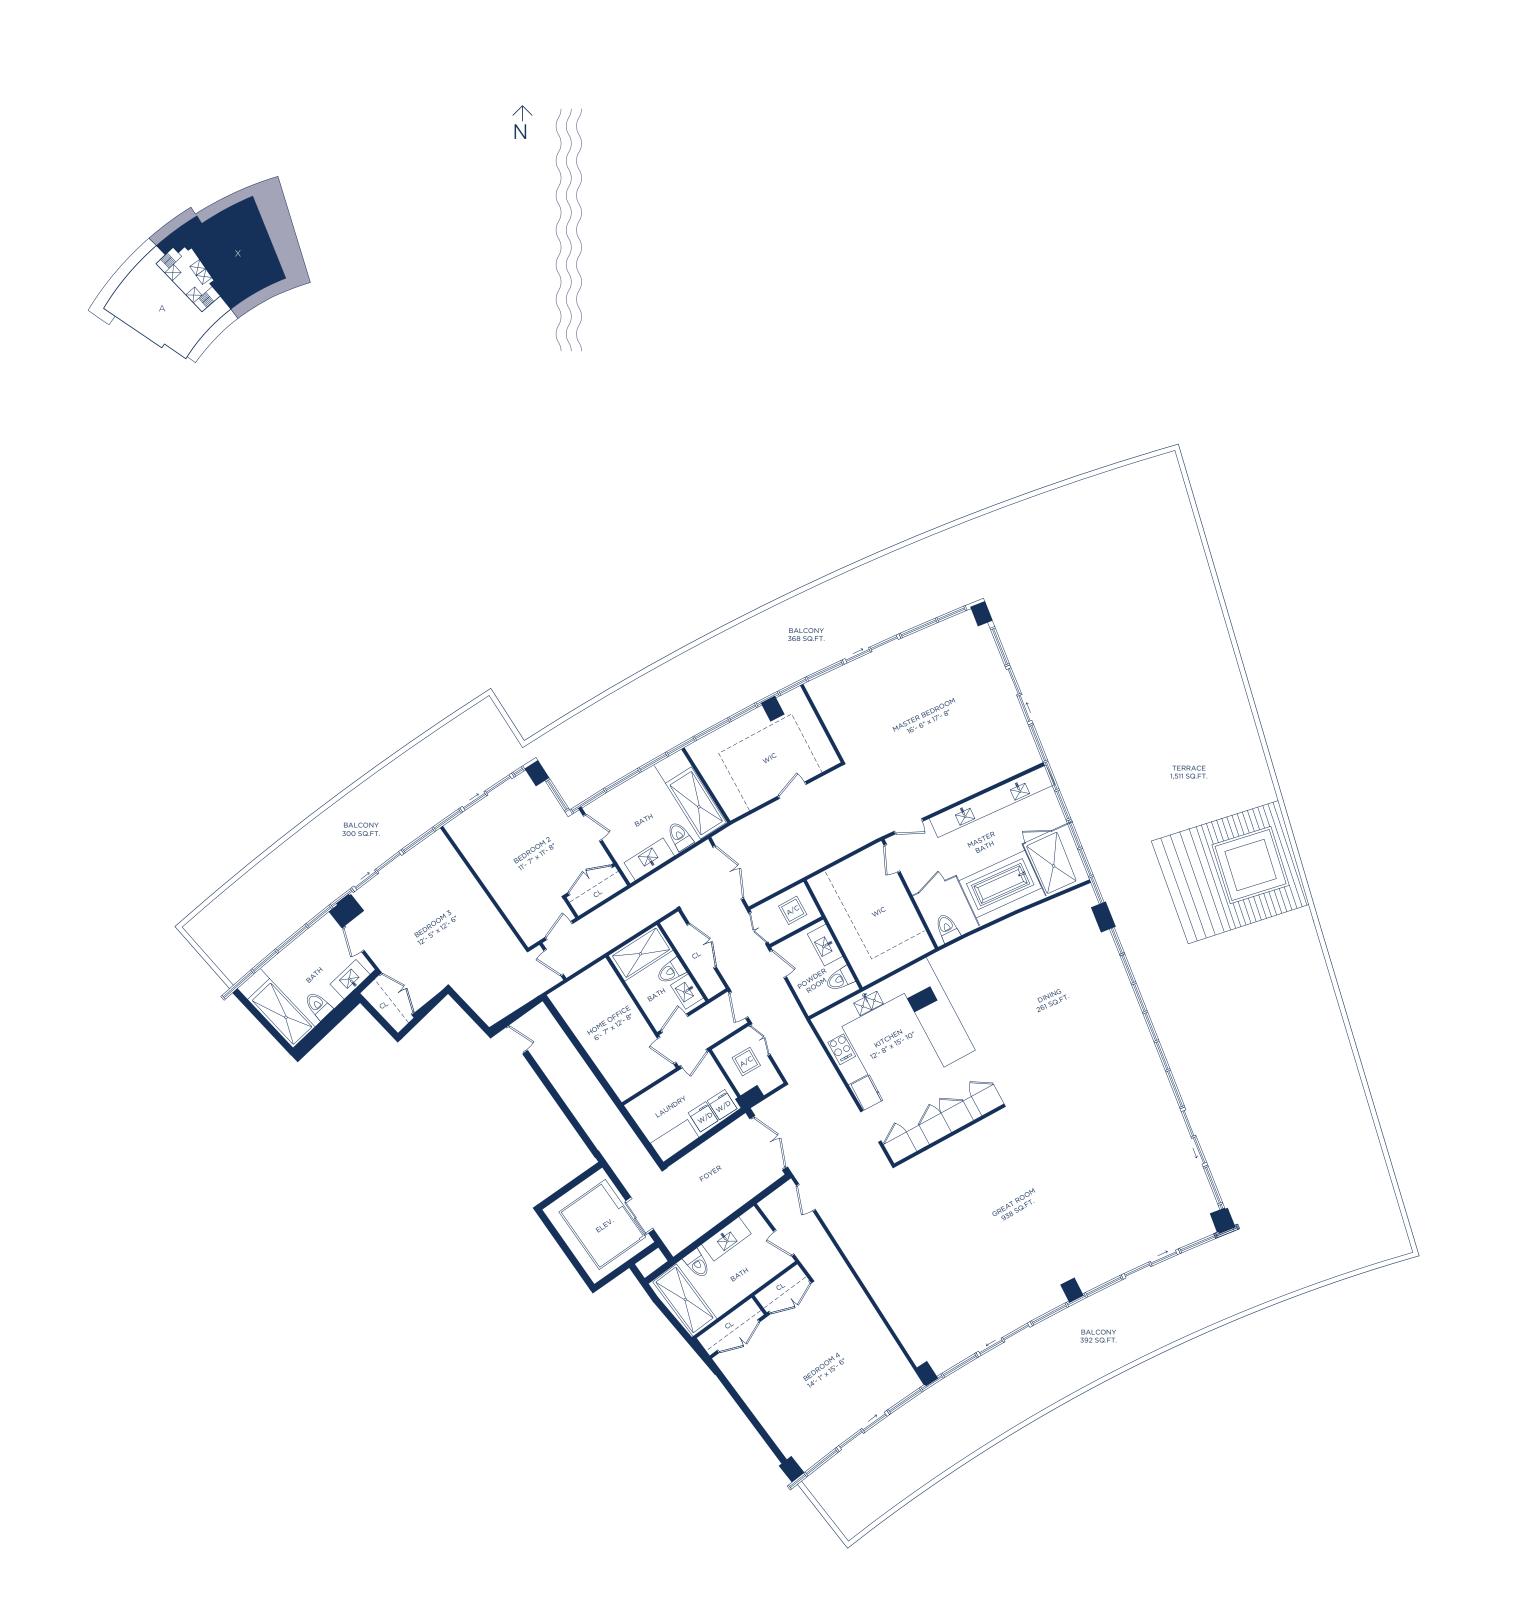

## UNIT X / 4 BEDROOMS 5.5 BATHS + HOME OFFICE

| INTERIOR LIVING AREA | EXTERIOR LIVING AREA | TOTAL LIVING AREA |
|----------------------|----------------------|-------------------|
| 4,000 SQ.FT.         | 2,639 SQ.FT.         | 6,639 SQ.FT.      |
| 371.61 SQ.M.         | 245.17 SQ.M.         | 616.78 SQ.M.      |