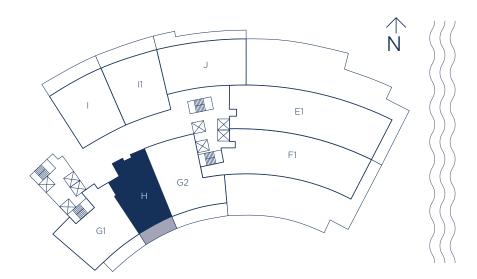

# UNIT G2 / 2 BEDROOMS 2.5 BATHS + DEN

| INTERIOR LIVING AREA | EXTERIOR LIVING AREA | TOTAL LIVING AREA |
|----------------------|----------------------|-------------------|
| 1,994 SQ.FT.         | 399 SQ.FT.           | 2,393 SQ.FT.      |
| 185.24 SQ.M.         | 37.06 SQ.M.          | 222.30 SQ.M.      |

### UNIT H / 1 BEDROOM 1.5 BATHS + DEN

INTERIOR LIVING AREAEXTERIOR LIVING AREA1,627 SQ.FT.268 SQ.FT.151.15 SQ.M.24.89 SQ.M.

EA TOTAL LIVING AREA 1,895 SQ.FT. 176.04 SQ.M.