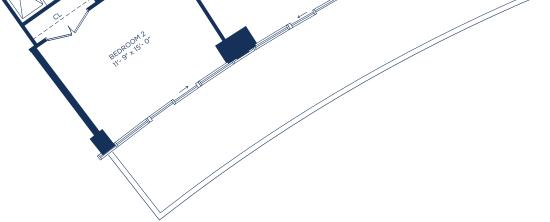

### UNIT T / 3 BEDROOMS 3.5 BATHS

 INTERIOR LIVING AREA
 EXTERIOR LIVING AREA

 2,858 SQ.FT.
 1,227 SQ.FT.

 265.51 SQ.M.
 113.99 SQ.M.

TOTAL LIVING AREA 4,085 SQ.FT. 379.50 SQ.M.