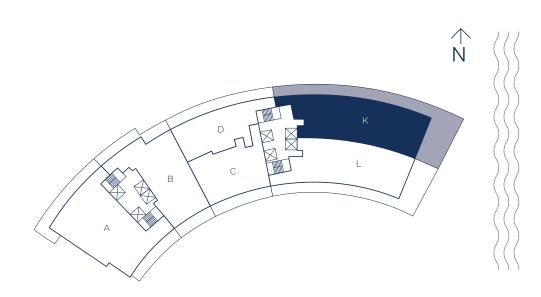

### UNIT K / 4 BEDROOMS 4.5 BATHS

INTERIOR LIVING AREA EXTERIOR LIVING AREA 3,308 SQ.FT. 307.32 SQ.M.

1,811 SQ.FT. 168.24 SQ.M.

TOTAL LIVING AREA 5,119 SQ.FT. 475.56 SQ.M.

### UNIT L / 3 BEDROOMS 3.5 BATHS

INTERIOR LIVING AREA 2,959 SQ.FT. 274.90 SQ.M.

EXTERIOR LIVING AREA 1,453 SQ.FT. 134.98 SQ.M. TOTAL LIVING AREA 4,412 SQ.FT. 409.88 SQ.M.