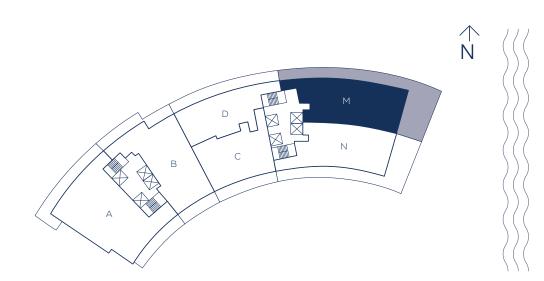

### UNIT M / 3 BEDROOMS 3.5 BATHS

| INTERIOR LIVING AREA | EXTERIOR LIVING AREA | TOTAL LIVING AREA |
|----------------------|----------------------|-------------------|
| 2,674 SQ.FT.         | 1,655 SQ.FT.         | 4,329 SQ.FT.      |
| 248.42 SQ.M.         | 153.75 SQ.M.         | 402.17 SQ.M.      |

### UNIT N / 3 BEDROOMS 3.5 BATHS

 INTERIOR LIVING AREA
 EXTERIOR LIVING AREA
 TO

 2,434 SQ.FT.
 1,344 SQ.FT.
 1,344 SQ.FT.

 226.12 SQ.M.
 124.86 SQ.M.

TOTAL LIVING AREA 3,778 SQ.FT. 350.98 SQ.M.