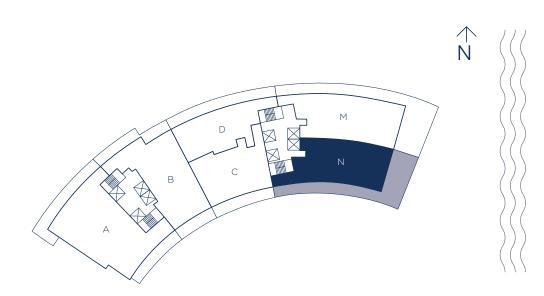

### UNIT N / 3 BEDROOMS 3.5 BATHS

 INTERIOR LIVING AREA
 EXTERIOR LIVING AREA
 TO

 2,434 SQ.FT.
 1,344 SQ.FT.
 1,344 SQ.FT.

 226.12 SQ.M.
 124.86 SQ.M.

TOTAL LIVING AREA 3,778 SQ.FT. 350.98 SQ.M.