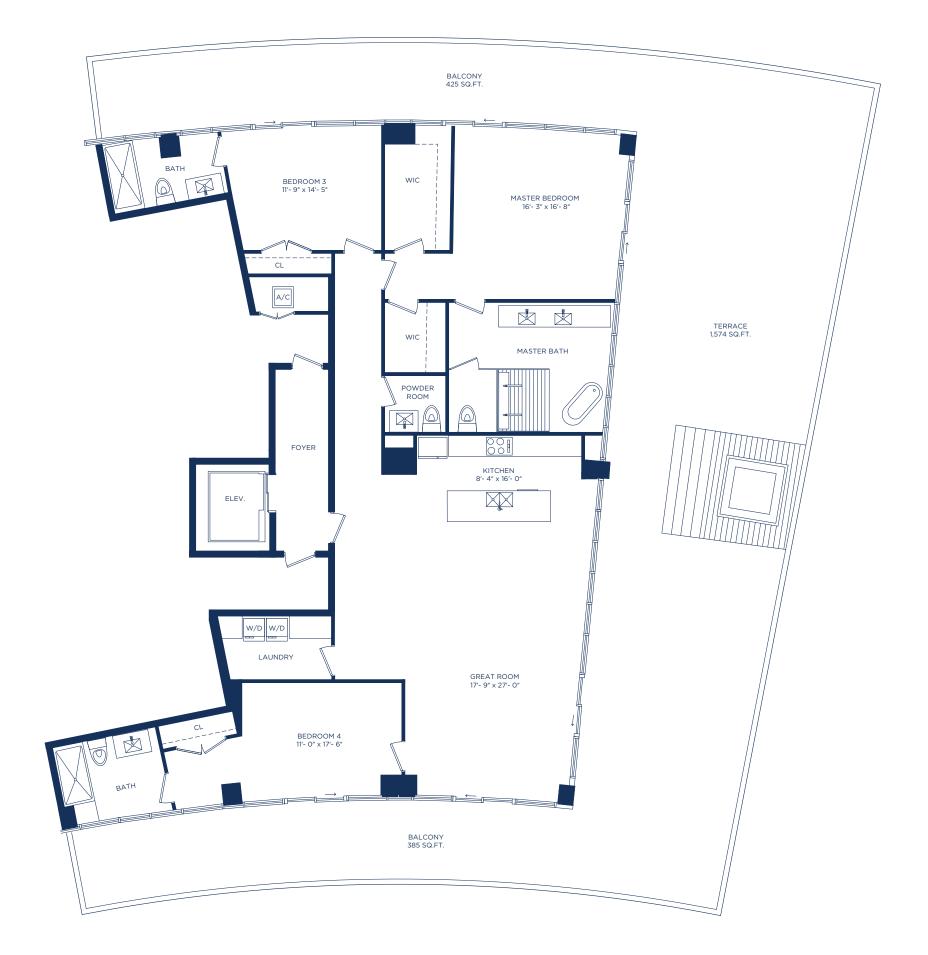

### UNIT P / 3 BEDROOMS 3.5 BATHS

INTERIOR LIVING AREAEXTERIOR LIVING AREA2,464 SQ.FT.2,384 SQ.FT.228.91 SQ.M.221.48 SQ.M.

TOTAL LIVING AREA 4,848 SQ.FT. 450.39 SQ.M.