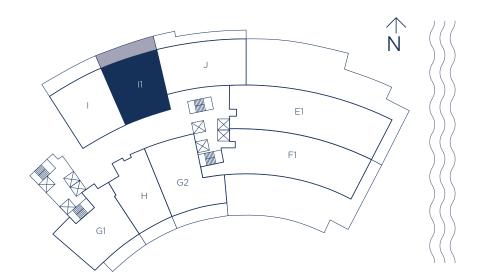

### UNIT I / 2 BEDROOMS 3 BATHS + DEN

INTERIOR LIVING AREAEXTERIOR LIVING AREA1,824 SQ.FT.444 SQ.FT.169.45 SQ.M.41.24 SQ.M.

TOTAL LIVING AREA 2,268 SQ.FT. 210.69 SQ.M.

### UNIT I1 / 2 BEDROOMS 3 BATHS + DEN

INTERIOR LIVING AREAEXTERIOR LIVING AREA1,802 SQ.FT.438 SQ.FT.167.41 SQ.M.40.69 SQ.M.

TOTAL LIVING AREA 2,240 SQ.FT. 208.10 SQ.M.