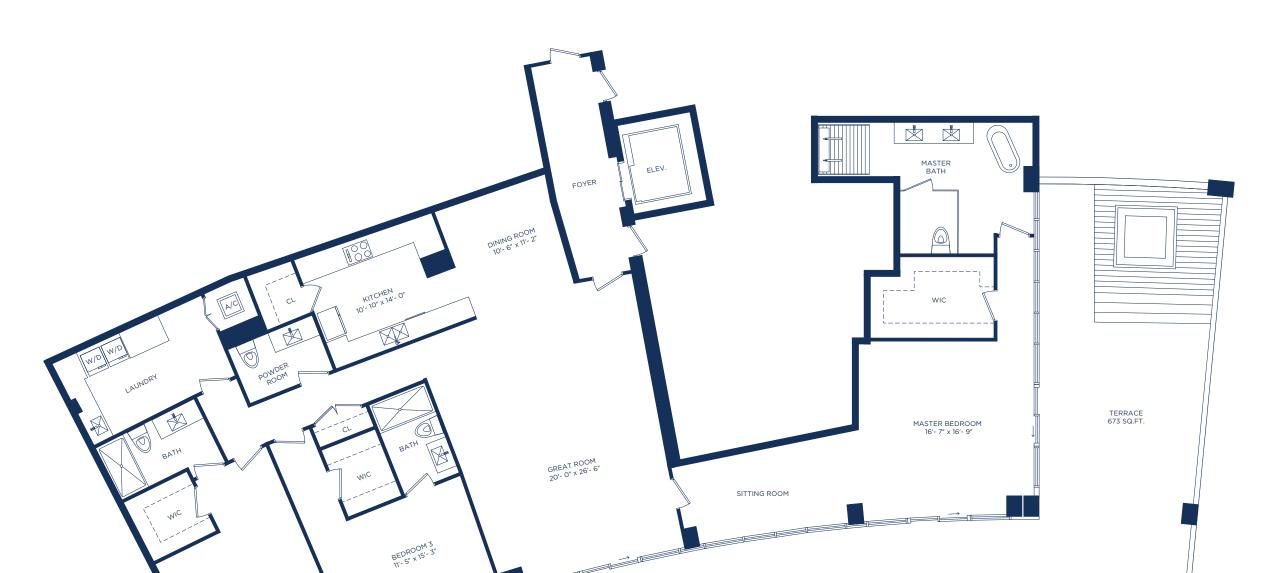

### UNIT E / 4 BEDROOMS 5.5 BATHS + MAID + DEN

INTERIOR LIVING AREA 3,994 SQ.FT. 371.05 SQ.M.

EXTERIOR LIVING AREA 2,103 SQ.FT. 195.37 SQ.M. TOTAL LIVING AREA 6,097 SQ.FT. 566.42 SQ.M.