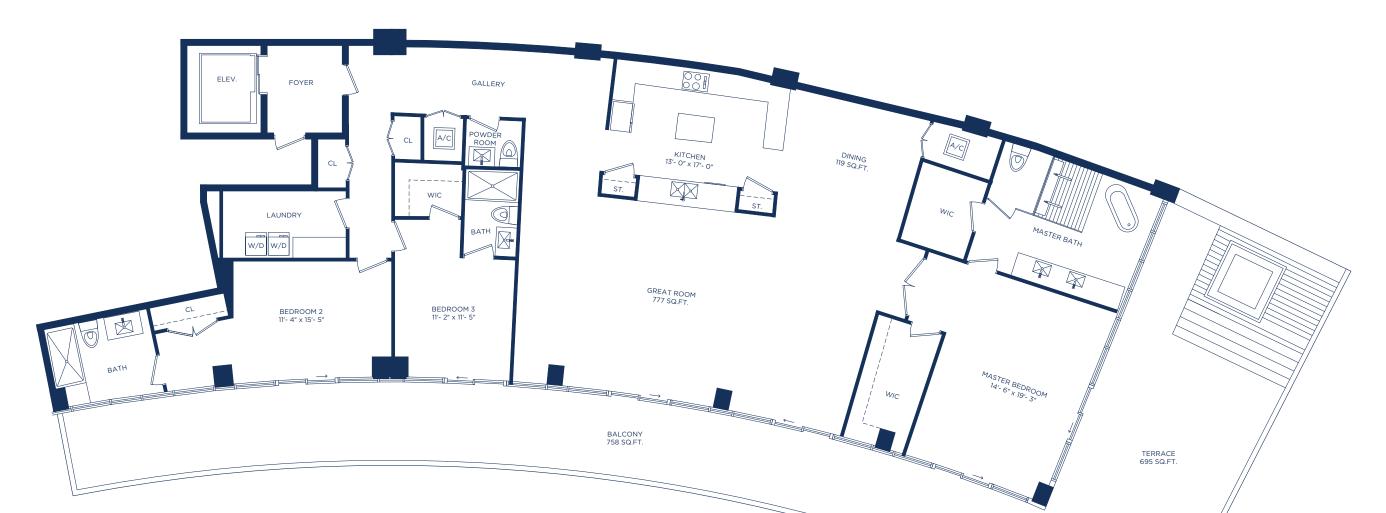

### UNIT L / 3 BEDROOMS 3.5 BATHS

INTERIOR LIVING AREA 2,959 SQ.FT. 274.90 SQ.M.

EXTERIOR LIVING AREA 1,453 SQ.FT. 134.98 SQ.M. TOTAL LIVING AREA 4,412 SQ.FT. 409.88 SQ.M.