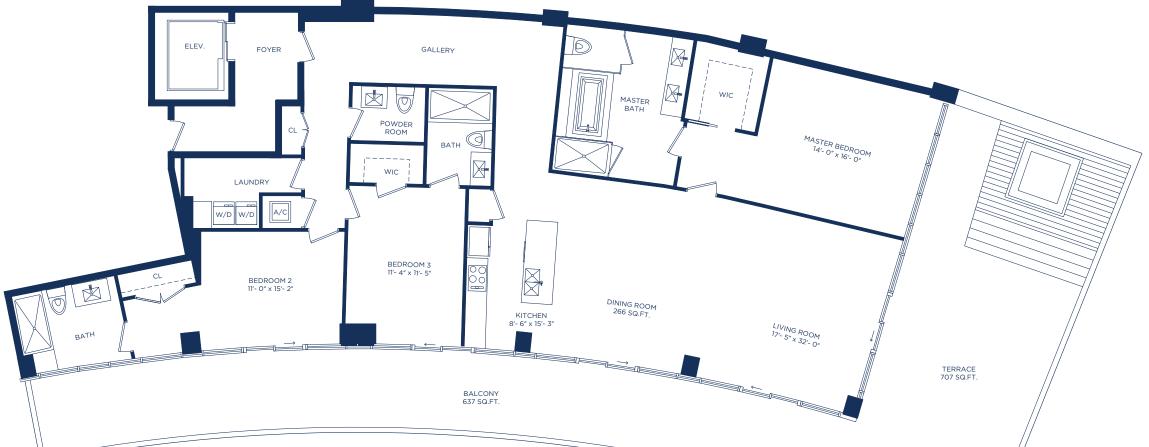

### UNIT N / 3 BEDROOMS 3.5 BATHS

 INTERIOR LIVING AREA
 EXTERIOR LIVING AREA
 TO

 2,434 SQ.FT.
 1,344 SQ.FT.
 1,344 SQ.FT.

 226.12 SQ.M.
 124.86 SQ.M.

TOTAL LIVING AREA 3,778 SQ.FT. 350.98 SQ.M.