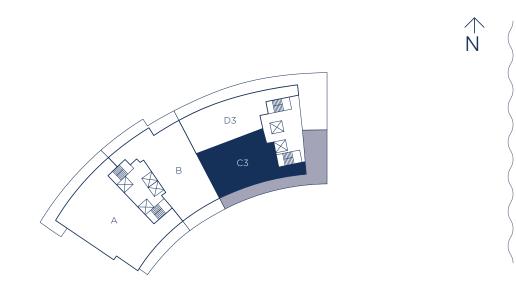

#### UNIT C3 / 2 BEDROOMS 2.5 BATHS + STUDY

INTERIOR LIVING AREA 2,103 SQ.FT. 195.37 SQ.M.

EXTERIOR LIVING AREA TOTAL LIVING AREA 1,185 SQ.FT. 110.09 SQ.M.

3,288 SQ.FT.

305.46 SQ.M.