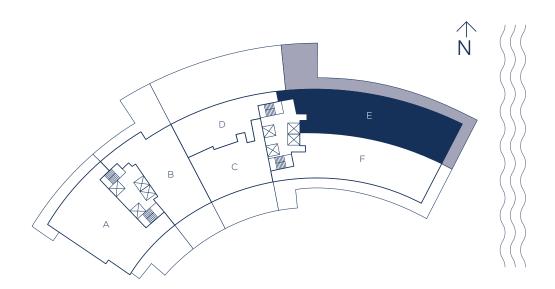

### UNIT E / 4 BEDROOMS 5.5 BATHS + MAID + DEN

INTERIOR LIVING AREA 3,994 SQ.FT. 371.05 SQ.M.

EXTERIOR LIVING AREA 2,103 SQ.FT. 195.37 SQ.M. TOTAL LIVING AREA 6,097 SQ.FT. 566.42 SQ.M.