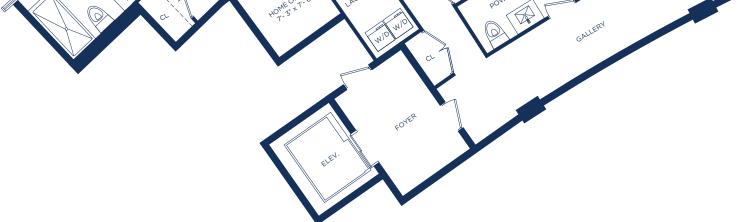

# UNIT A-1 / 4 BEDROOMS 6 BATHS + HOME OFFICE + DEN

| INTERIOR LIVING AREA | EXTERIOR LIVING AREA | TOTAL LIVING AREA |
|----------------------|----------------------|-------------------|
| 3,422 SQ.FT.         | 1,489 SQ.FT.         | 4,911 SQ.FT.      |
| 317.91 SQ.M.         | 138.33 SQ.M.         | 456.24 SQ.M.      |
|                      | I                    | I                 |