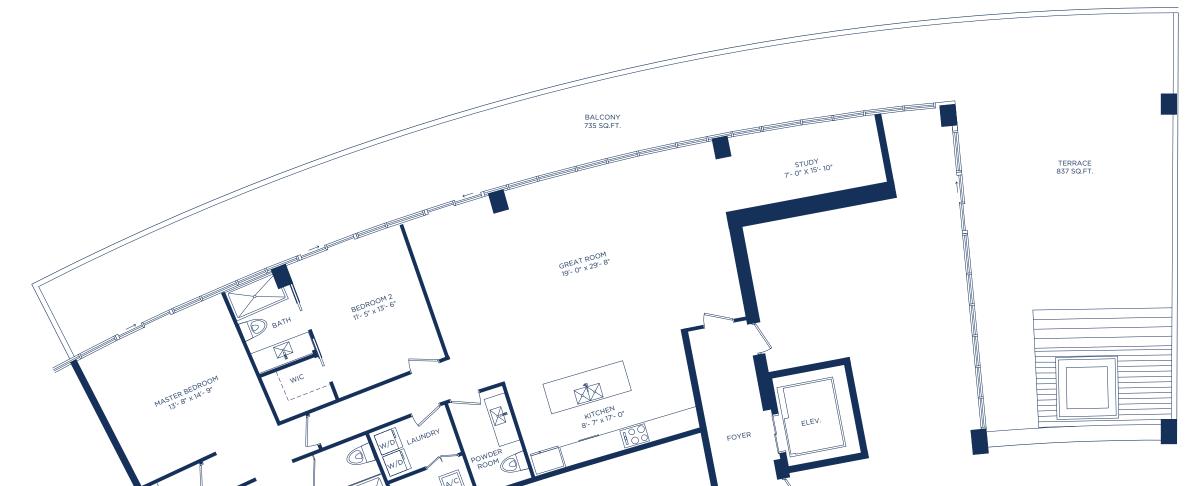

### UNIT D3 / 2 BEDROOMS 2.5 BATHS + STUDY

INTERIOR LIVING AREA EXTERIOR LIVING AREA 1,875 SQ.FT. 174.19 SQ.M.

1,572 SQ.FT. 146.04 SQ.M.

TOTAL LIVING AREA 3,447 SQ.FT. 320.23 SQ.M.