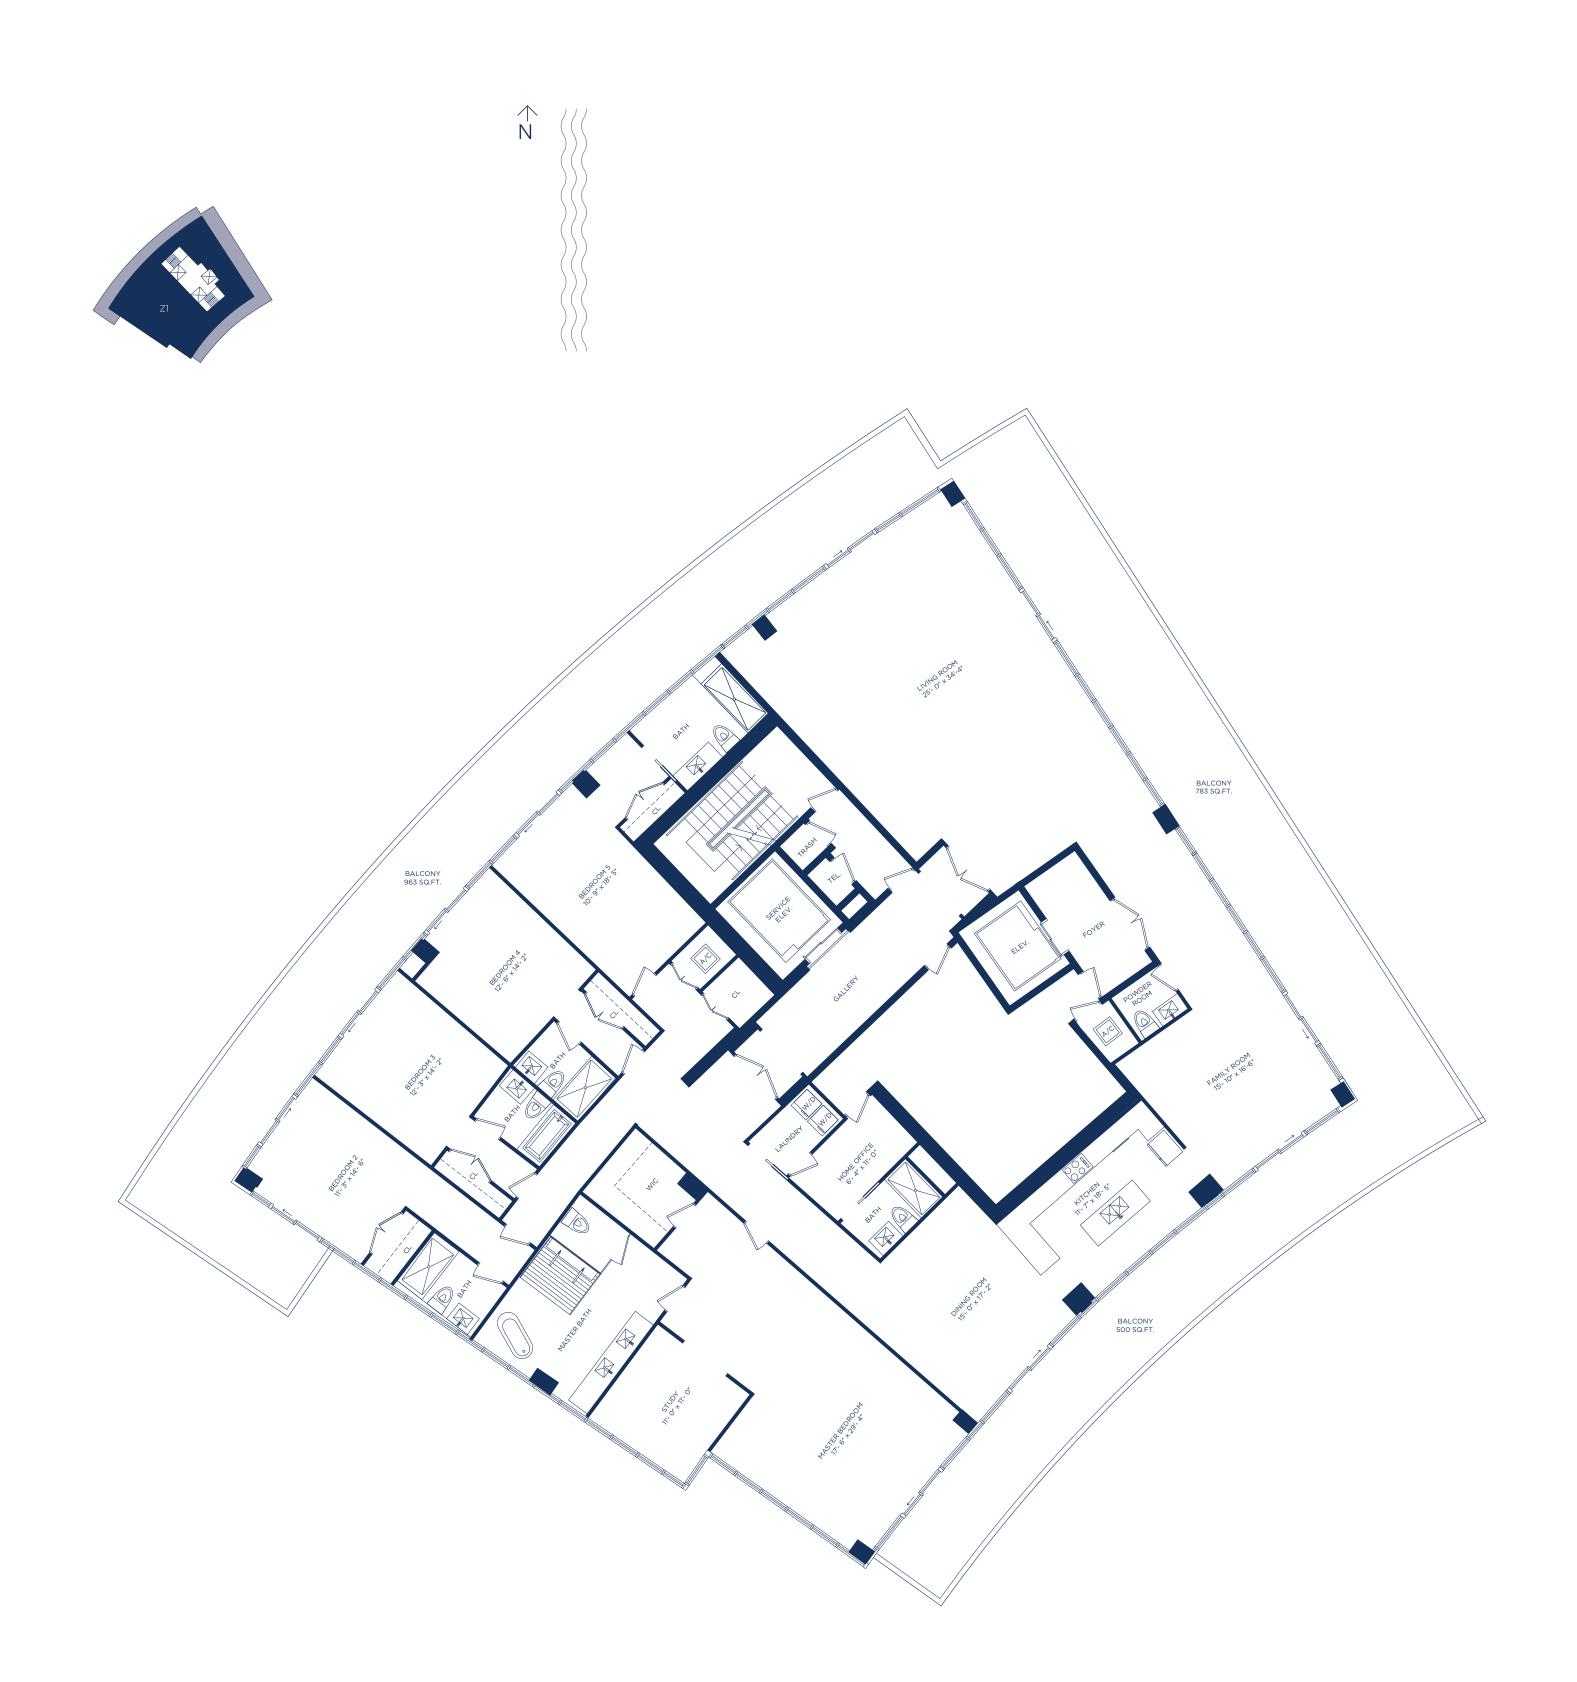

### UNIT Z1 / 5 BEDROOMS 6.5 BATHS + STUDY + HOME OFFICE

INTERIOR LIVING AREA EXTERIOR LIVING AREA 5,315 SQ.FT. 493.77 SQ.M.

2,246 SQ.FT. 208.66 SQ.M.

TOTAL LIVING AREA 7,561 SQ.FT. 681.34 SQ.M.