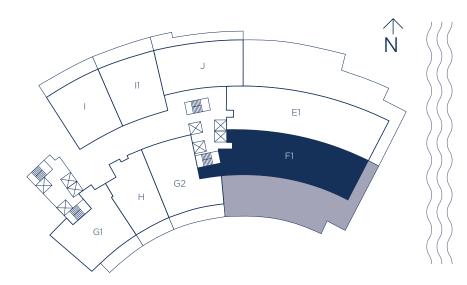

### UNIT F1 / 3 BEDROOMS 4.5 BATHS + MAID + DEN

INTERIOR LIVING AREA EXTERIOR LIVING AREA 3,455 SQ.FT. 320.98 SQ.M.

TOTAL LIVING AREA 3,117 SQ.FT. 289.57 SQ.M.

6,572 SQ.FT.

610.55 SQ.M.