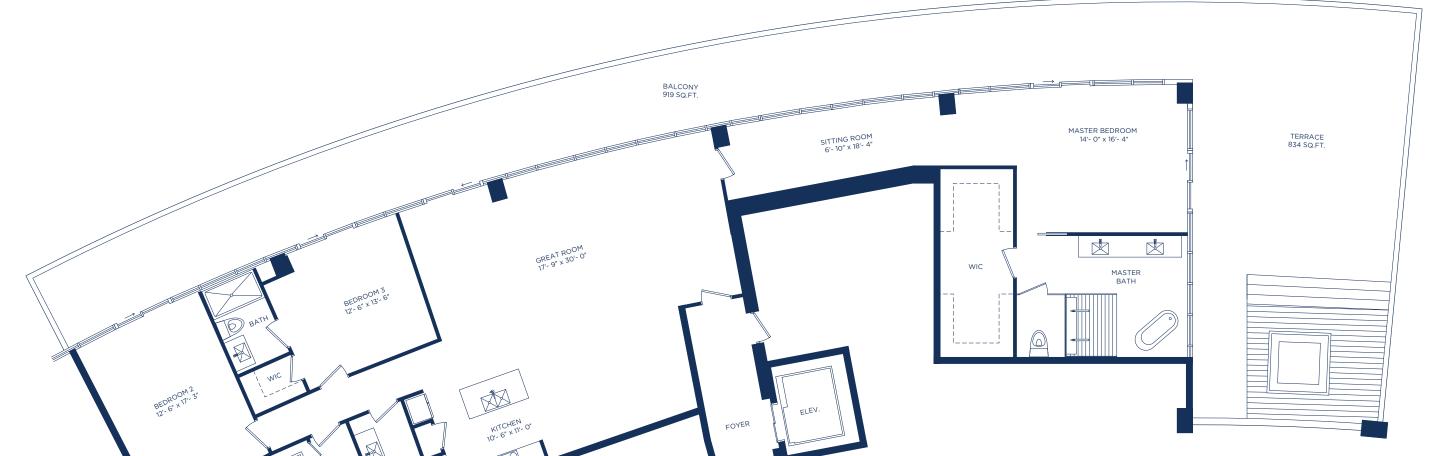

## UNIT D2 / 3 BEDROOMS 3.5 BATHS

INTERIOR LIVING AREA EXTERIOR LIVING AREA 2,508 SQ.FT. 233 SQ.M.

1,753 SQ.FT. 162.85 SQ.M.

TOTAL LIVING AREA 4,261 SQ.FT. 395.85 SQ.M.