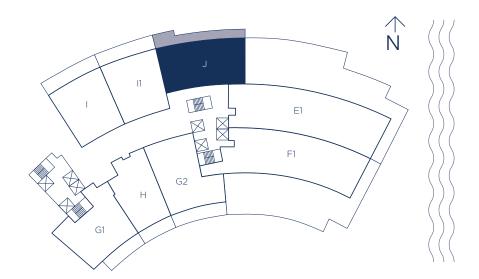

### UNIT J / 3 BEDROOMS 3.5 BATHS

INTERIOR LIVING AREA EXTERIOR LIVING AREA 2,149 SQ.FT. 199.64 SQ.M.

470 SQ.FT. 43.66 SQ.M.

TOTAL LIVING AREA 2,619 SQ.FT. 243.30 SQ.M.