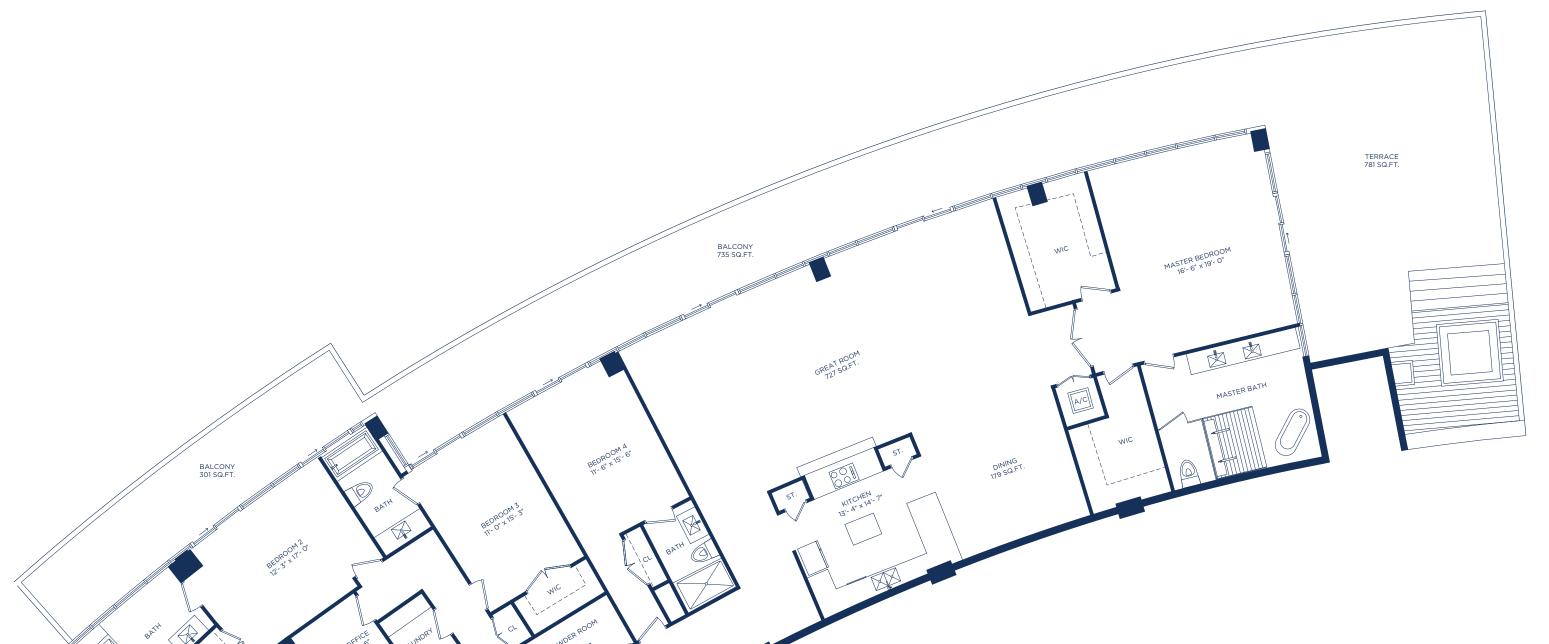

# UNIT A-1 / 4 BEDROOMS 6 BATHS + HOME OFFICE + DEN

| INTERIOR LIVING AREA | EXTERIOR LIVING AREA | TOTAL LIVING AREA |
|----------------------|----------------------|-------------------|
| 3,422 SQ.FT.         | 1,489 SQ.FT.         | 4,911 SQ.FT.      |
| 317.91 SQ.M.         | 138.33 SQ.M.         | 456.24 SQ.M.      |
|                      | I                    | I                 |