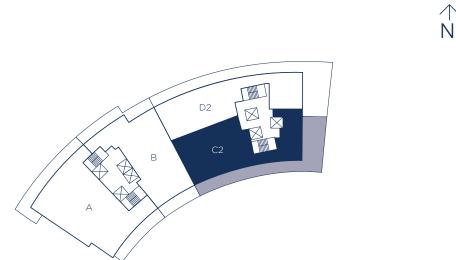

### UNIT C2 / 3 BEDROOMS 3.5 BATHS

 INTERIOR LIVING AREA
 EXTERIOR LIVING AREA
 TOTAL LIVING AREA

 2,800 SQ.FT.
 1,316 SQ.FT.
 4,116 SQ.FT.

 260.12 SQ.M.
 122.26 SQ.M.
 382.38 SQ.M.

ELEV FOYER KITCHEN 9'-7" X TI'- 4" 1