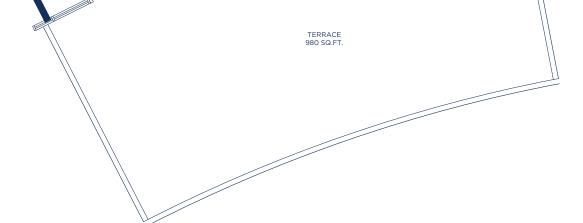

### UNIT C-1 / 2 BEDROOMS 2.5 BATHS

INTERIOR LIVING AREA 1,870 SQ.FT. 173.72 SQ.M. EXTERIOR LIVING AREA 980 SQ.FT. 91.04 SQ.M. TOTAL LIVING AREA 2,850 SQ.FT. 264.76 SQ.M.

POR LANDRY LANDRY Margin M