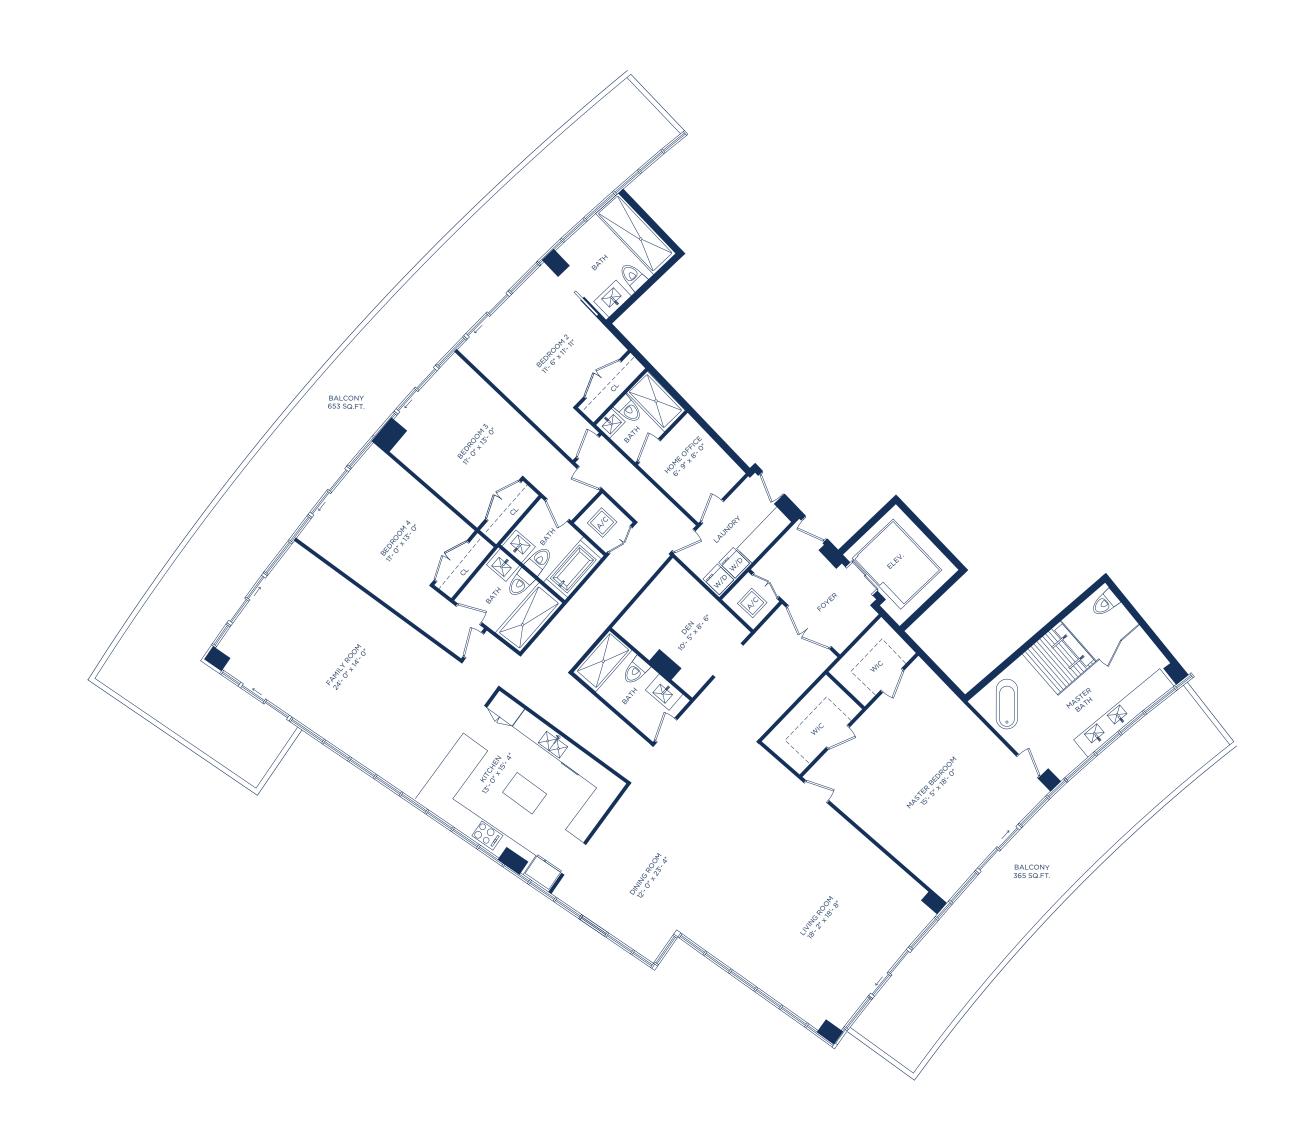

# UNIT A-1 / 4 BEDROOMS 6 BATHS + HOME OFFICE + DEN

| INTERIOR LIVING AREA | EXTERIOR LIVING AREA | TOTAL LIVING AREA |
|----------------------|----------------------|-------------------|
| 3,422 SQ.FT.         | 1,489 SQ.FT.         | 4,911 SQ.FT.      |
| 317.91 SQ.M.         | 138.33 SQ.M.         | 456.24 SQ.M.      |
|                      | I                    | I                 |