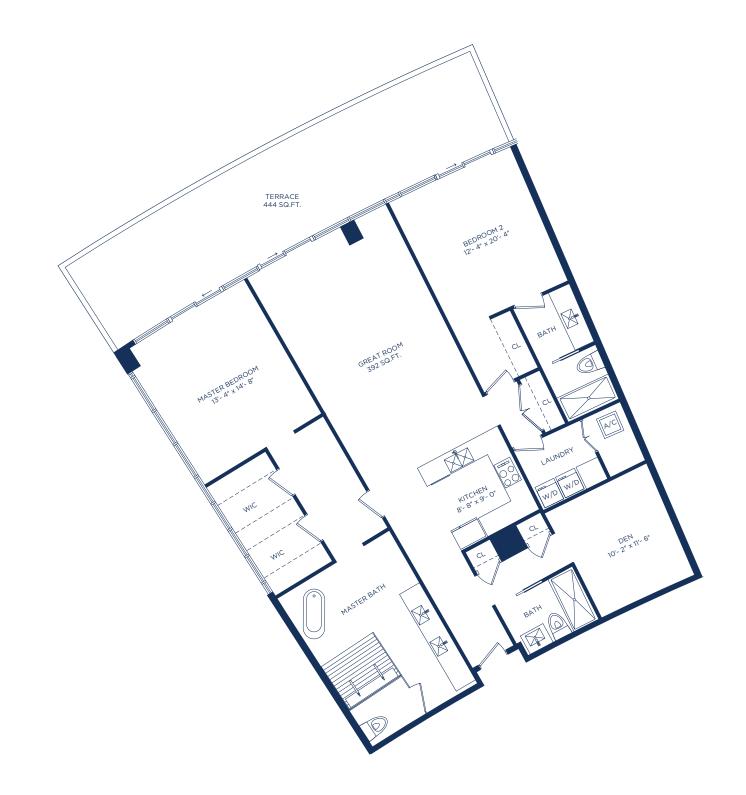

### UNIT I / 2 BEDROOMS 3 BATHS + DEN

INTERIOR LIVING AREAEXTERIOR LIVING AREA1,824 SQ.FT.444 SQ.FT.169.45 SQ.M.41.24 SQ.M.

TOTAL LIVING AREA 2,268 SQ.FT. 210.69 SQ.M.