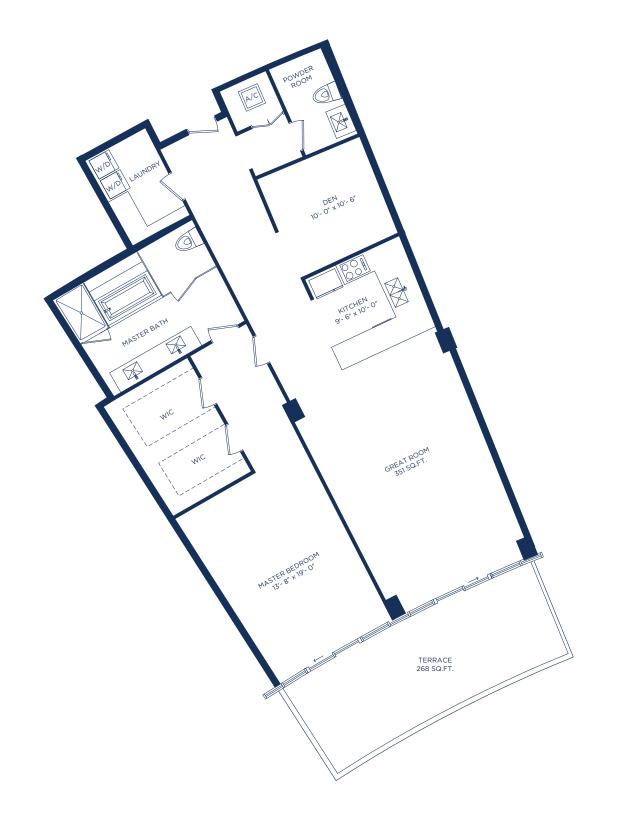

### UNIT H / 1 BEDROOM 1.5 BATHS + DEN

INTERIOR LIVING AREAEXTERIOR LIVING AREA1,627 SQ.FT.268 SQ.FT.151.15 SQ.M.24.89 SQ.M.

EA TOTAL LIVING AREA 1,895 SQ.FT. 176.04 SQ.M.