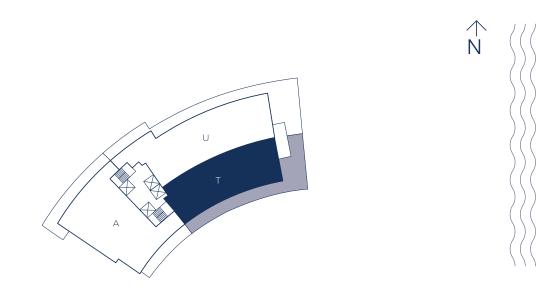

### UNIT T / 3 BEDROOMS 3.5 BATHS

 INTERIOR LIVING AREA
 EXTERIOR LIVING AREA

 2,858 SQ.FT.
 1,227 SQ.FT.

 265.51 SQ.M.
 113.99 SQ.M.

TOTAL LIVING AREA 4,085 SQ.FT. 379.50 SQ.M.