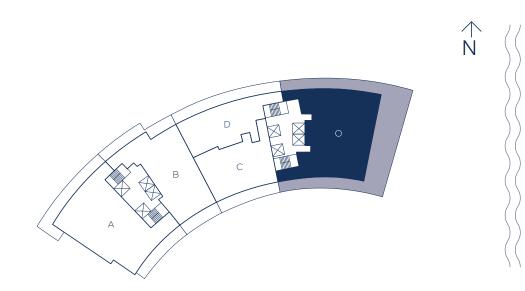

### UNIT O / 4 BEDROOMS 5.5 BATHS + HOME OFFICE

 INTERIOR LIVING AREA
 EXTERIOR LIVING AREA
 TOTAL LIVING AREA

 3,752 SQ.FT.
 2,688 SQ.FT.
 6,440 SQ.FT.

 348.57 SQ.M.
 249.72 SQ.M.
 598.29 SQ.M.