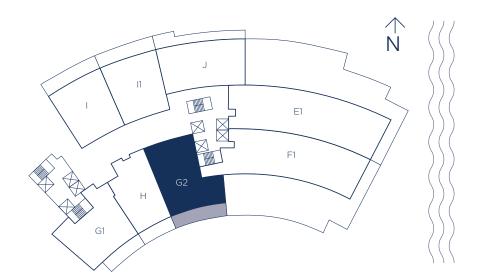

# UNIT G2 / 2 BEDROOMS 2.5 BATHS + DEN

| INTERIOR LIVING AREA | EXTERIOR LIVING AREA | TOTAL LIVING AREA |
|----------------------|----------------------|-------------------|
| 1,994 SQ.FT.         | 399 SQ.FT.           | 2,393 SQ.FT.      |
| 185.24 SQ.M.         | 37.06 SQ.M.          | 222.30 SQ.M.      |