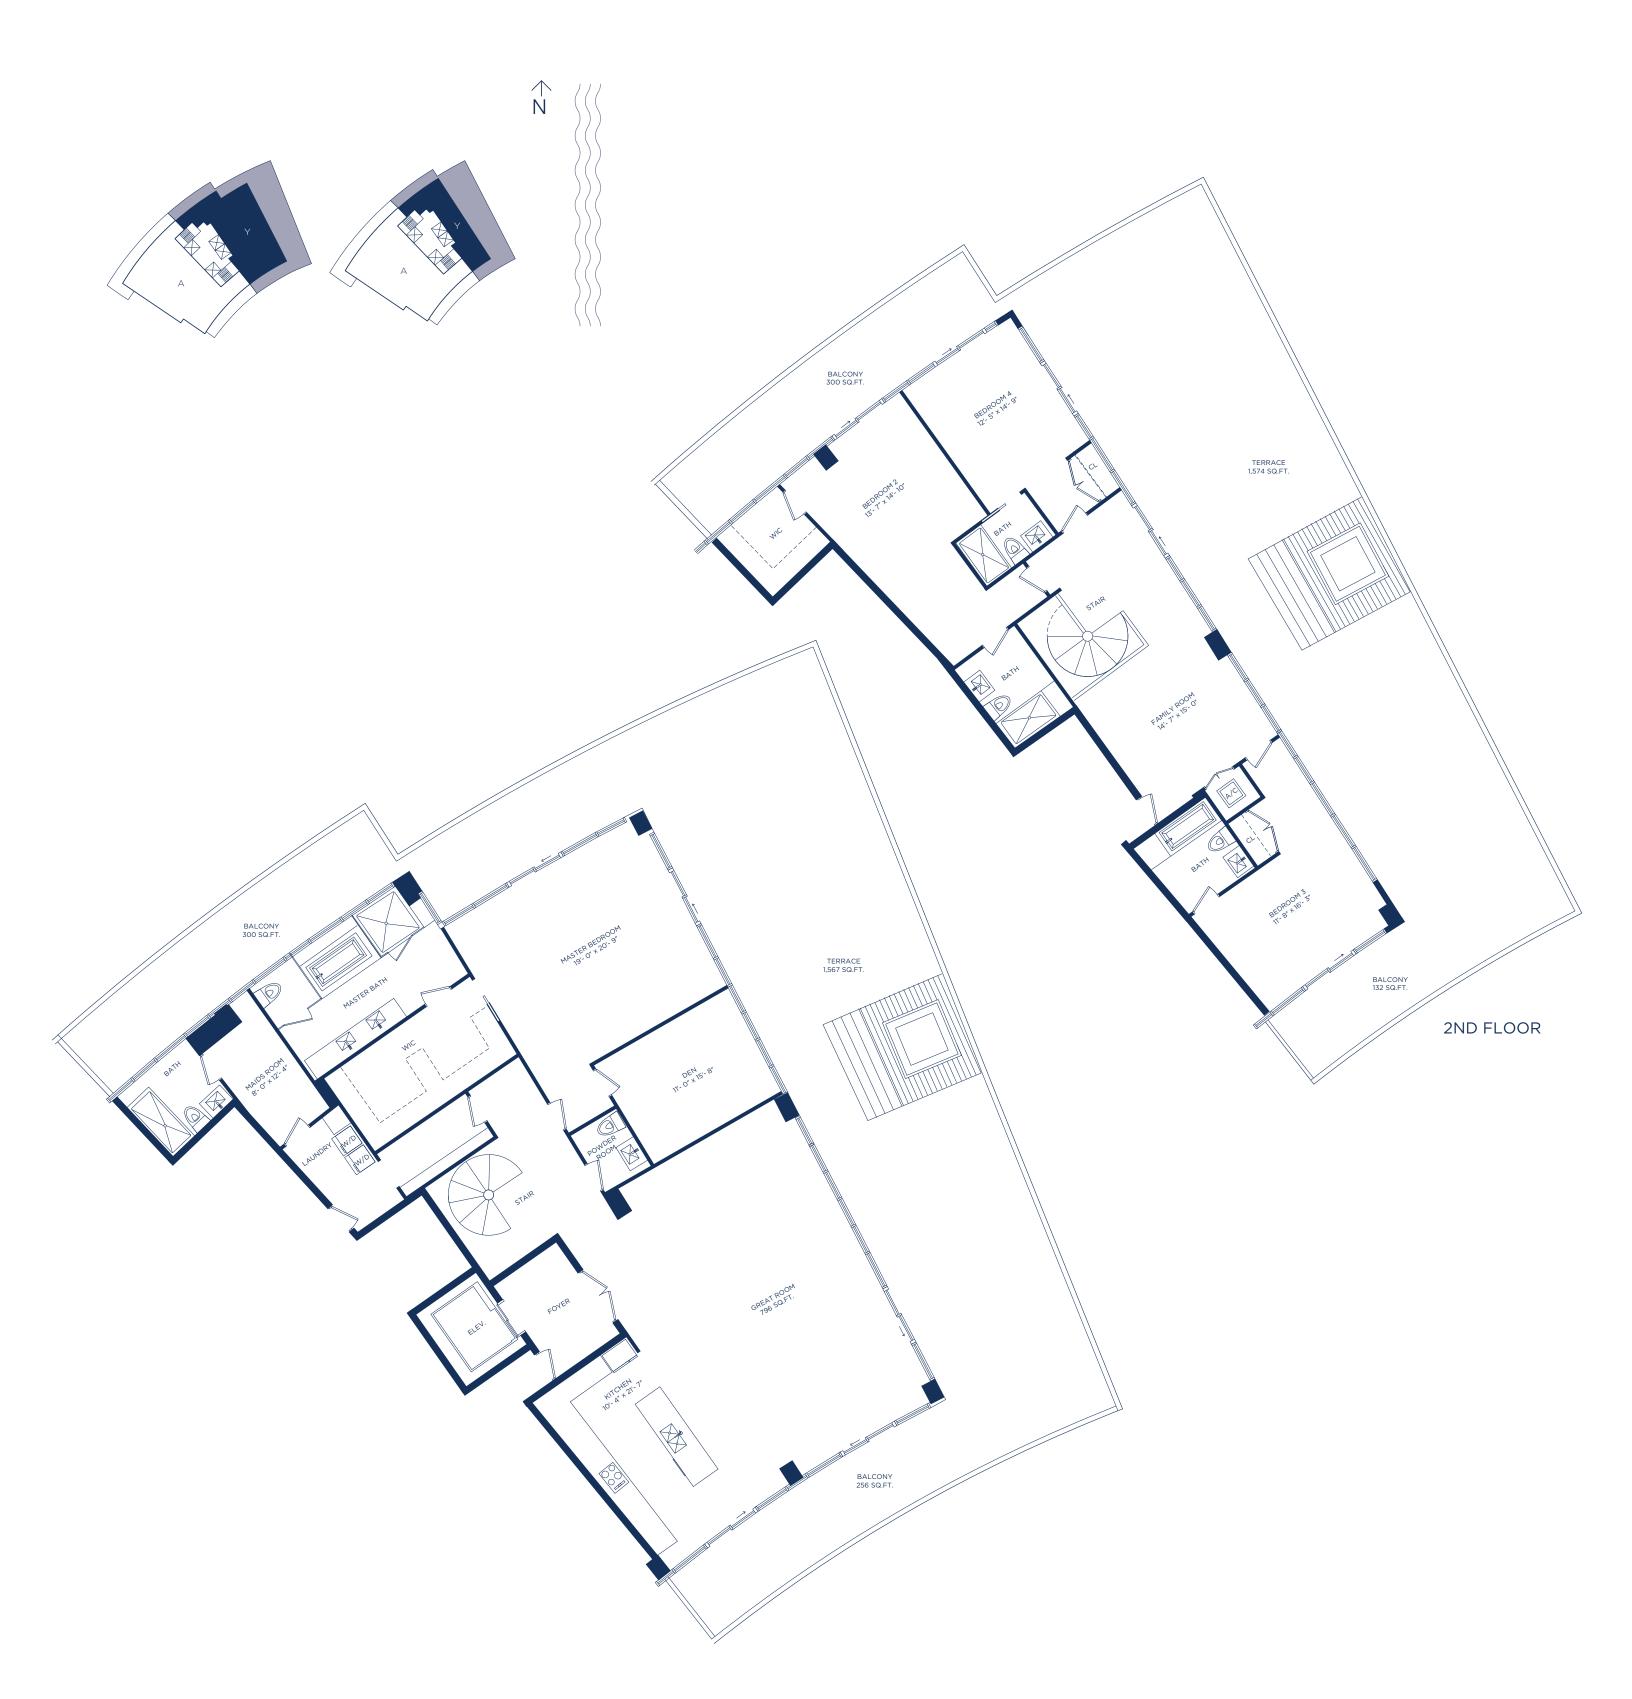

## UNIT Y / 4 BEDROOMS 5.5 BATHS + MAIDS + DEN

| INTERIOR LIVING AREA | EXTERIOR LIVING AREA | TOTAL LIVING AREA |
|----------------------|----------------------|-------------------|
| 4,431 SQ.FT.         | 4,323 SQ.FT.         | 8,754 SQ.FT.      |
| 411.65 SQ.M.         | 401.61 SQ.M.         | 813.26 SQ.M.      |