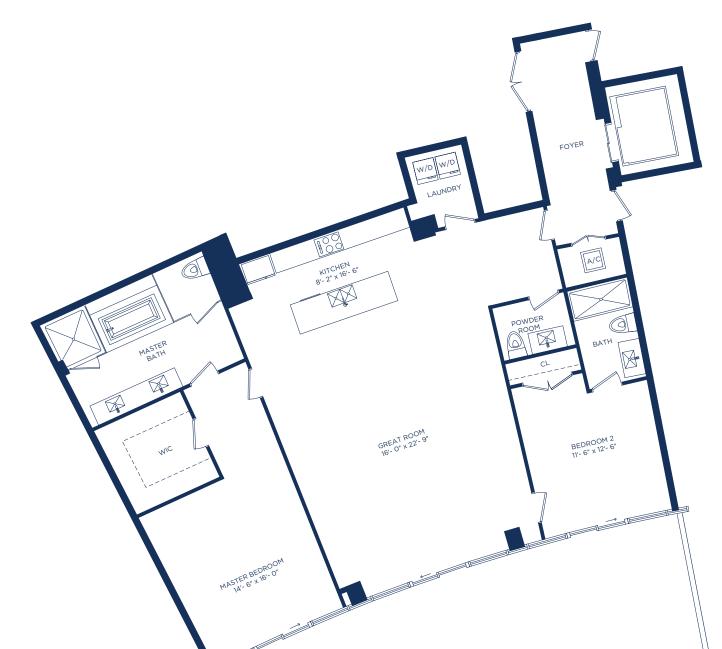

### UNIT C / 2 BEDROOMS 2.5 BATHS

INTERIOR LIVING AREA 1,870 SQ.FT. 173.72 SQ.M.

EXTERIOR LIVING AREA 378 SQ.FT. 35.11 SQ.M. TOTAL LIVING AREA 2,248 SQ.FT. 208.83 SQ.M.