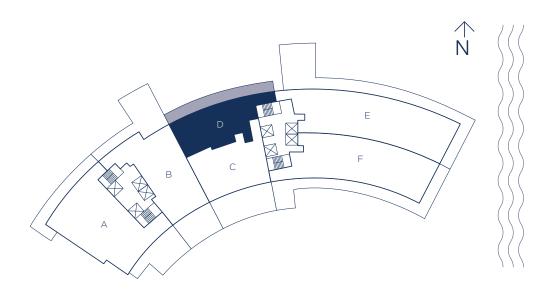

### UNIT D-1 / 2 BEDROOMS 3 BATHS + DEN

INTERIOR LIVING AREA EXTERIOR LIVING AREA 1,895 SQ.FT. 176.05 SQ.M.

3,225 SQ.FT. 299.61 SQ.M.

TOTAL LIVING AREA 5,120 SQ.FT. 475.66 SQ.M.

#### UNIT D / 2 BEDROOMS 3 BATHS + DEN

690 SQ.FT.

64.10 SQ.M.

INTERIOR LIVING AREA EXTERIOR LIVING AREA 1,895 SQ.FT. 176.05 SQ.M.

TOTAL LIVING AREA 2,585 SQ.FT. 240.15 SQ.M.

### UNIT C-1 / 2 BEDROOMS 2.5 BATHS

INTERIOR LIVING AREA 1,870 SQ.FT. 173.72 SQ.M. EXTERIOR LIVING AREA 980 SQ.FT. 91.04 SQ.M. TOTAL LIVING AREA 2,850 SQ.FT. 264.76 SQ.M.

POR LANDRY LANDRY Margin M

### UNIT C / 2 BEDROOMS 2.5 BATHS

INTERIOR LIVING AREA 1,870 SQ.FT. 173.72 SQ.M.

EXTERIOR LIVING AREA 378 SQ.FT. 35.11 SQ.M. TOTAL LIVING AREA 2,248 SQ.FT. 208.83 SQ.M.

#### UNIT B-1 / 3 BEDROOMS 3.5 BATHS

INTERIOR LIVING AREAEXTERIOR LIVING AREA2,703 SQ.FT.1,690 SQ.FT.251.11 SQ.M.157 SQ.M.

TOTAL LIVING AREA 4,393 SQ.FT. 408.11 SQ.M.

### UNIT B / 3 BEDROOMS 3.5 BATHS

INTERIOR LIVING AREA EXTERIOR LIVING AREA 2,703 SQ.FT. 251.11 SQ.M.

726 SQ.FT. 25.64 SQ.M.

TOTAL LIVING AREA 3,429 SQ.FT. 276.75 SQ.M.