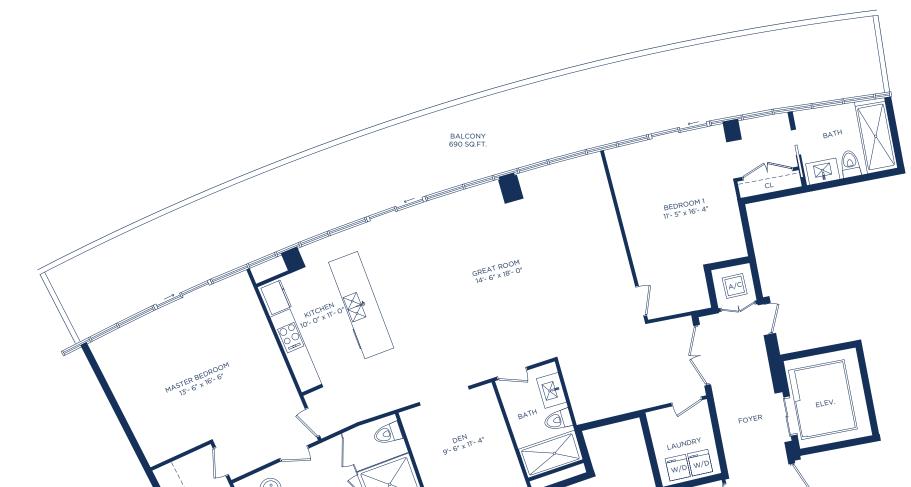

### UNIT E / 4 BEDROOMS 5.5 BATHS + MAID + DEN

INTERIOR LIVING AREA 3,994 SQ.FT. 371.05 SQ.M.

EXTERIOR LIVING AREA 2,103 SQ.FT. 195.37 SQ.M. TOTAL LIVING AREA 6,097 SQ.FT. 566.42 SQ.M.