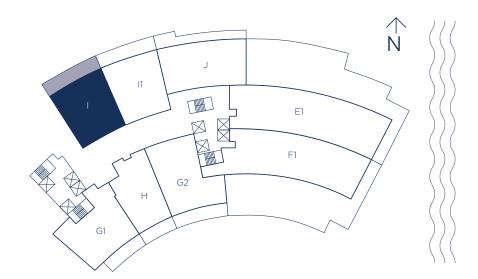

### UNIT I / 2 BEDROOMS 3 BATHS + DEN

INTERIOR LIVING AREAEXTERIOR LIVING AREA1,824 SQ.FT.444 SQ.FT.169.45 SQ.M.41.24 SQ.M.

TOTAL LIVING AREA 2,268 SQ.FT. 210.69 SQ.M.

### UNIT I1 / 2 BEDROOMS 3 BATHS + DEN

INTERIOR LIVING AREAEXTERIOR LIVING AREA1,802 SQ.FT.438 SQ.FT.167.41 SQ.M.40.69 SQ.M.

TOTAL LIVING AREA 2,240 SQ.FT. 208.10 SQ.M.