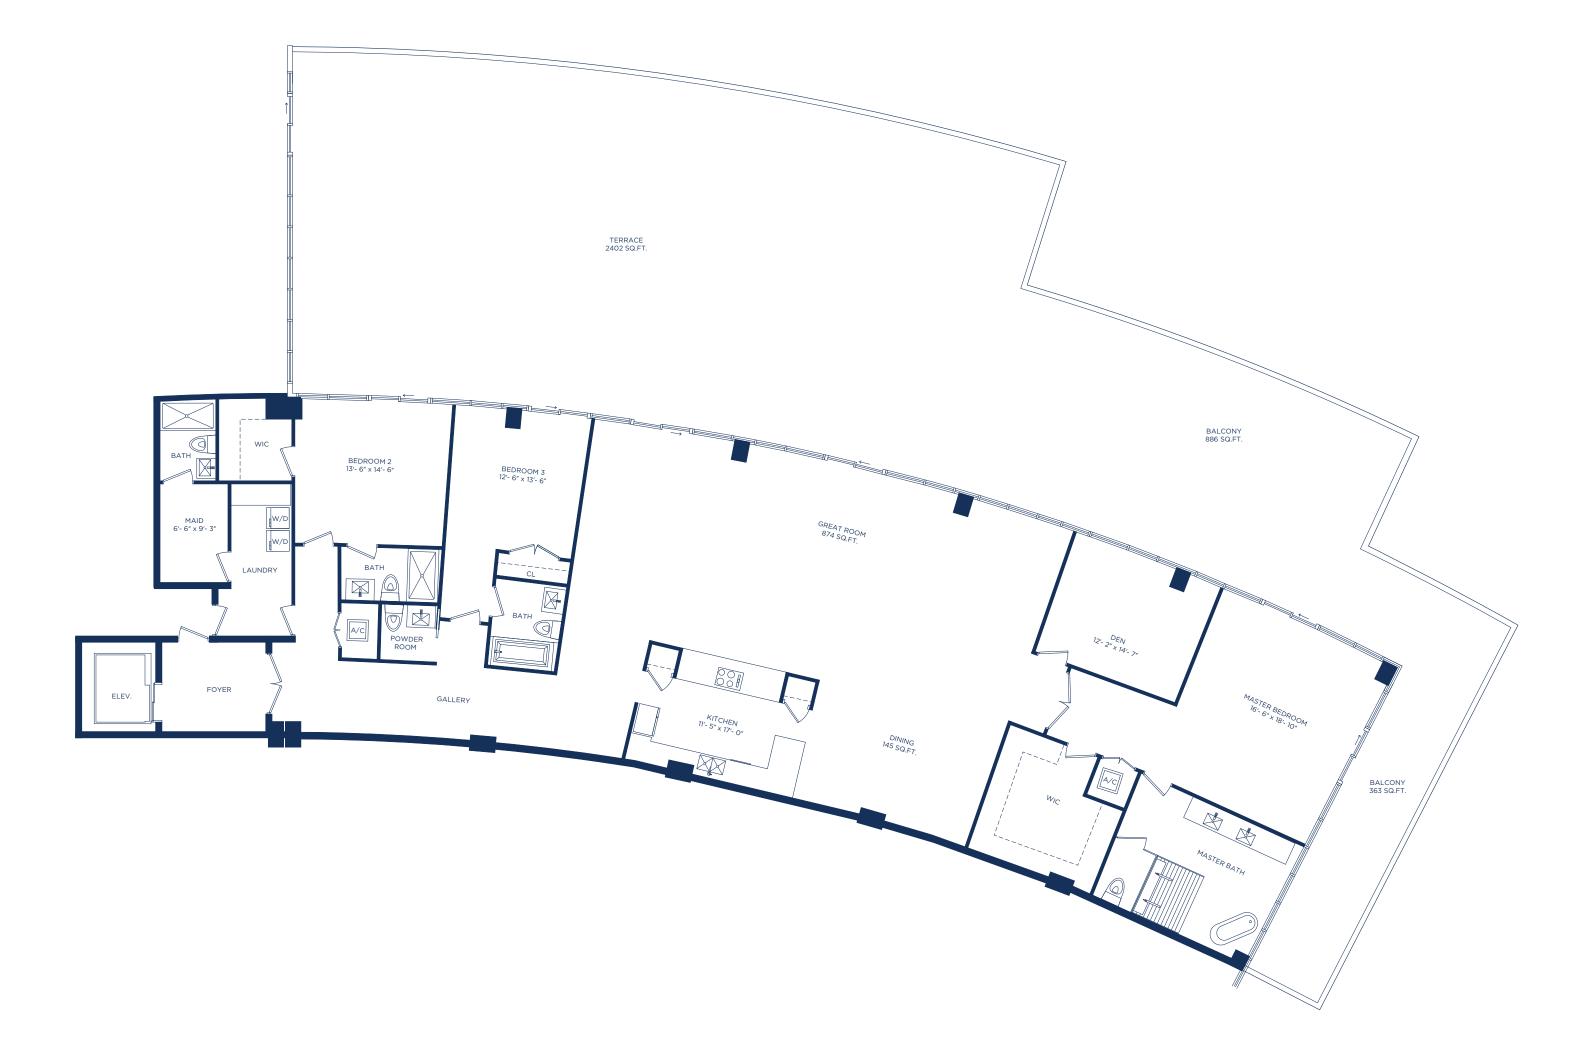

### UNIT E / 4 BEDROOMS 5.5 BATHS + MAID + DEN

INTERIOR LIVING AREA 3,994 SQ.FT. 371.05 SQ.M.

EXTERIOR LIVING AREA 2,103 SQ.FT. 195.37 SQ.M. TOTAL LIVING AREA 6,097 SQ.FT. 566.42 SQ.M.