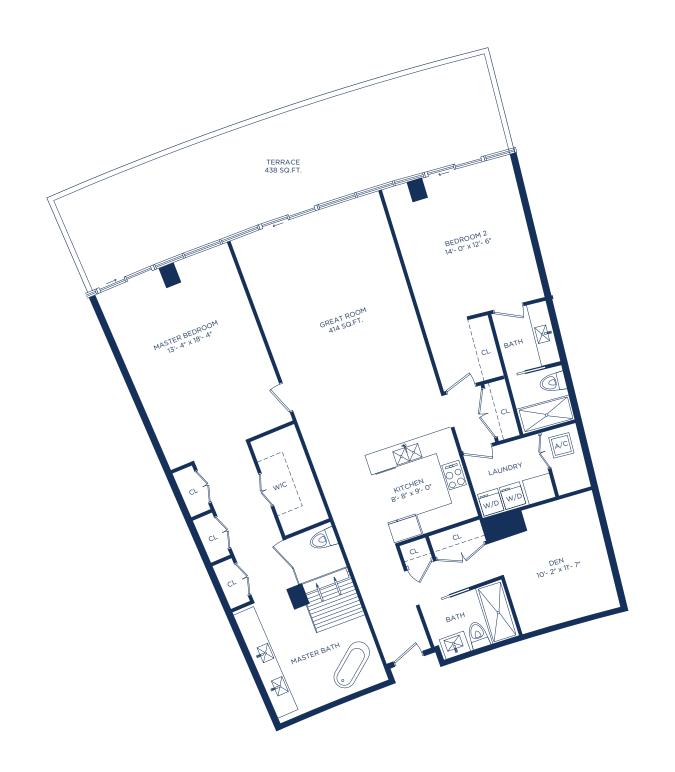

### UNIT I1 / 2 BEDROOMS 3 BATHS + DEN

INTERIOR LIVING AREAEXTERIOR LIVING AREA1,802 SQ.FT.438 SQ.FT.167.41 SQ.M.40.69 SQ.M.

TOTAL LIVING AREA 2,240 SQ.FT. 208.10 SQ.M.