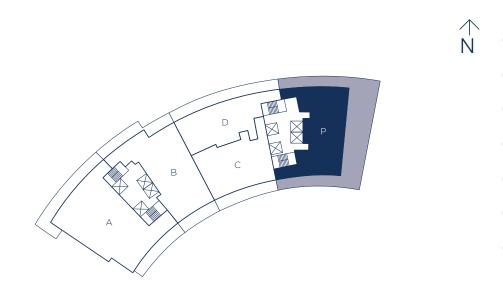

### UNIT P / 3 BEDROOMS 3.5 BATHS

INTERIOR LIVING AREAEXTERIOR LIVING AREA2,464 SQ.FT.2,384 SQ.FT.228.91 SQ.M.221.48 SQ.M.

TOTAL LIVING AREA 4,848 SQ.FT. 450.39 SQ.M.