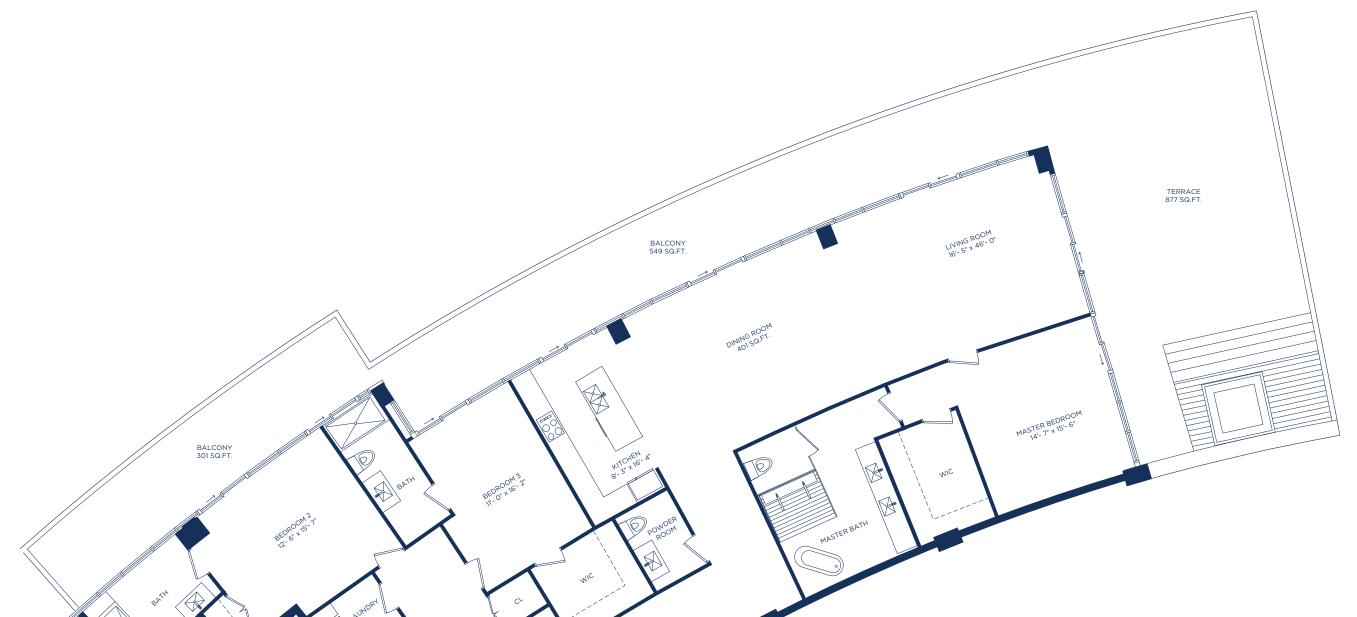

## UNIT V / 3 BEDROOMS 3.5 BATHS

 INTERIOR LIVING AREA
 EXTERIOR LIVING AREA

 2,906 SQ.FT.
 1,727 SQ.FT.

 269.97 SQ.M.
 160.44 SQ.M.

TOTAL LIVING AREA 4,633 SQ.FT. 430.41 SQ.M.