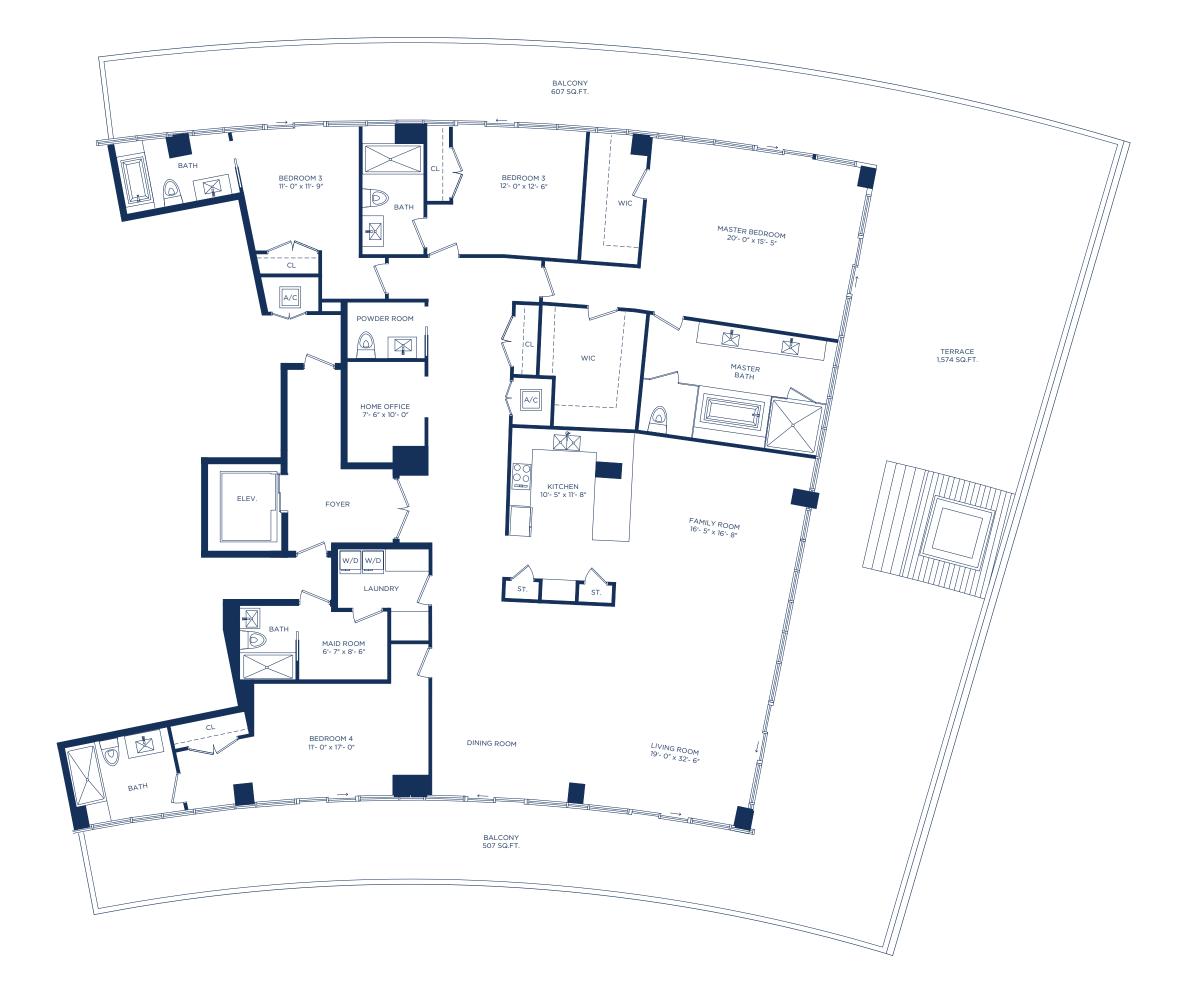

### UNIT O / 4 BEDROOMS 5.5 BATHS + HOME OFFICE

 INTERIOR LIVING AREA
 EXTERIOR LIVING AREA
 TOTAL LIVING AREA

 3,752 SQ.FT.
 2,688 SQ.FT.
 6,440 SQ.FT.

 348.57 SQ.M.
 249.72 SQ.M.
 598.29 SQ.M.