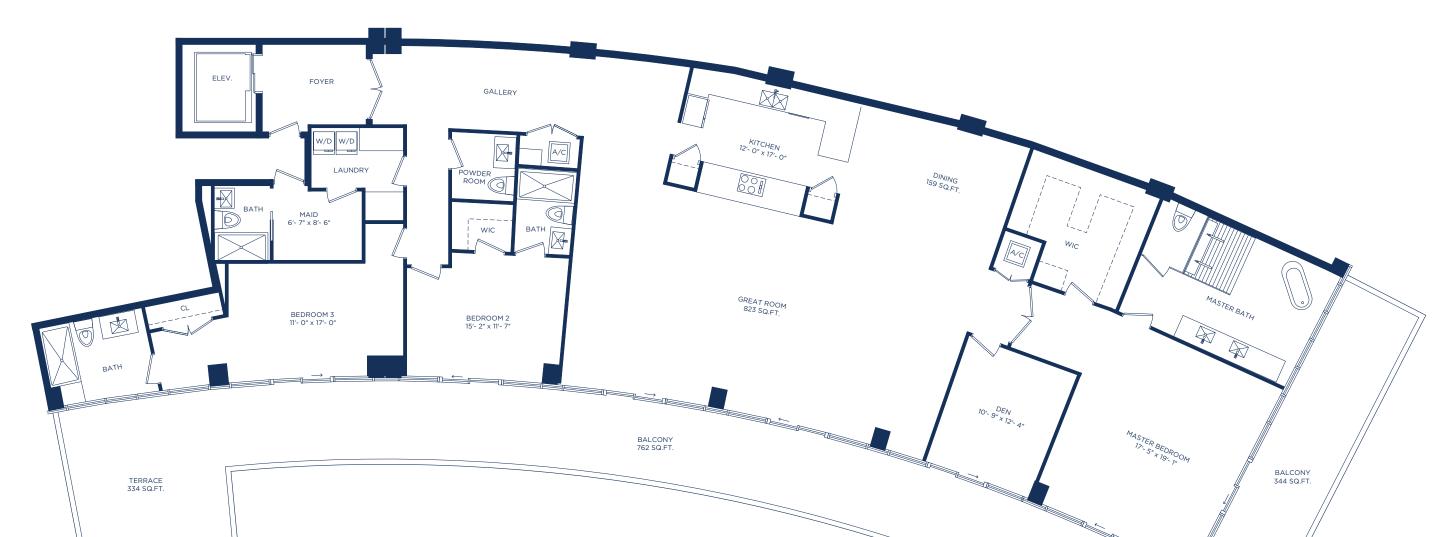

### UNIT E1 / 3 BEDROOMS 4.5 BATHS + MAID + DEN

INTERIOR LIVING AREA 3,751 SQ.FT. 348.47 SQ.M.

EXTERIOR LIVING AREA 3,651 SQ.FT. 339.18 SQ.M. TOTAL LIVING AREA 7,402 SQ.FT. 687.65 SQ.M.