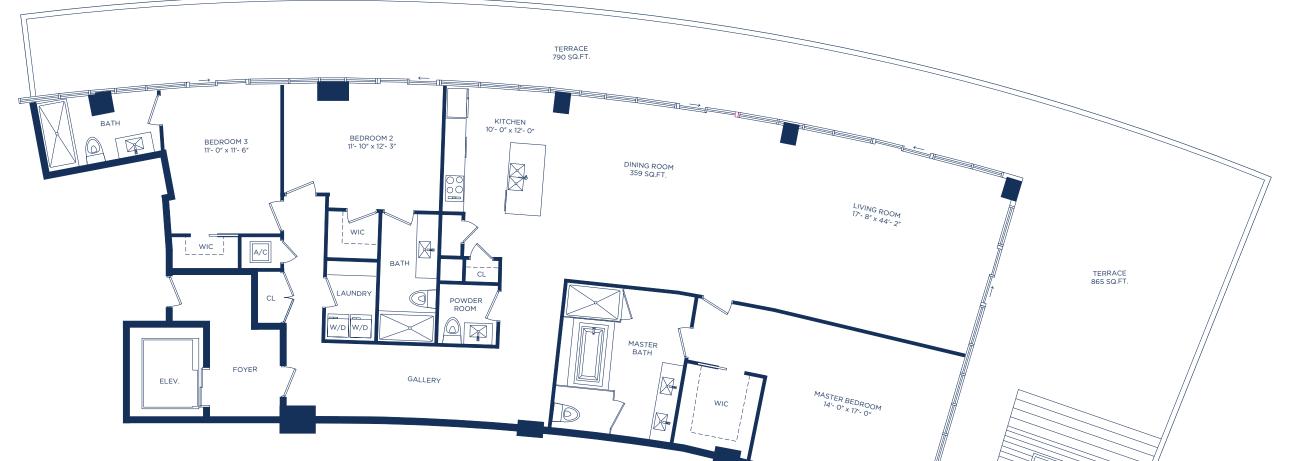

### UNIT M / 3 BEDROOMS 3.5 BATHS

| INTERIOR LIVING AREA | EXTERIOR LIVING AREA | TOTAL LIVING AREA |
|----------------------|----------------------|-------------------|
| 2,674 SQ.FT.         | 1,655 SQ.FT.         | 4,329 SQ.FT.      |
| 248.42 SQ.M.         | 153.75 SQ.M.         | 402.17 SQ.M.      |