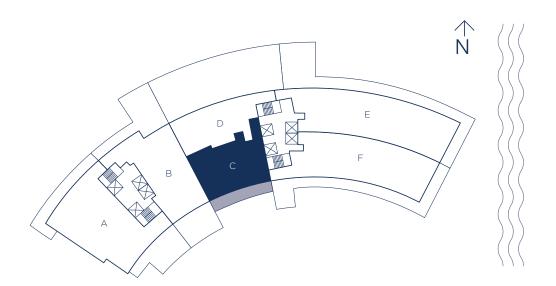

INTERIOR LIVING AREA | EXTERIOR LIVING AREA | TOTAL LIVING AREA |
|----------------------|----------------------|-------------------|
| 3,422 SQ.FT.         | 1,018 SQ.FT.         | 4,440 SQ.FT.      |
| 317.91 SQ.M.         | 94.57 SQ.M.          | 412.48 SQ.M.      |



#### UNIT B-1 / 3 BEDROOMS 3.5 BATHS

INTERIOR LIVING AREAEXTERIOR LIVING AREA2,703 SQ.FT.1,690 SQ.FT.251.11 SQ.M.157 SQ.M.

TOTAL LIVING AREA 4,393 SQ.FT. 408.11 SQ.M.





### UNIT B / 3 BEDROOMS 3.5 BATHS

INTERIOR LIVING AREA EXTERIOR LIVING AREA 2,703 SQ.FT. 251.11 SQ.M.

726 SQ.FT. 25.64 SQ.M.

TOTAL LIVING AREA 3,429 SQ.FT. 276.75 SQ.M.







### UNIT C-1 / 2 BEDROOMS 2.5 BATHS

INTERIOR LIVING AREA 1,870 SQ.FT. 173.72 SQ.M. EXTERIOR LIVING AREA 980 SQ.FT. 91.04 SQ.M. TOTAL LIVING AREA 2,850 SQ.FT. 264.76 SQ.M.



POR LANDRY LANDRY Margin M



### UNIT C / 2 BEDROOMS 2.5 BATHS

INTERIOR LIVING AREA 1,870 SQ.FT. 173.72 SQ.M.

EXTERIOR LIVING AREA 378 SQ.FT. 35.11 SQ.M. TOTAL LIVING AREA 2,248 SQ.FT. 208.83 SQ.M.









### UNIT C2 / 3 BEDROOMS 3.5 BATHS

 INTERIOR LIVING AREA
 EXTERIOR LIVING AREA
 TOTAL LIVING AREA

 2,800 SQ.FT.
 1,316 SQ.FT.
 4,116 SQ.FT.

 260.12 SQ.M.
 122.26 SQ.M.
 382.38 SQ.M.



ELEV FOYER KITCHEN 9'-7" X TI'- 4" 1

TERRACE 671 SQ.FT. STUDY 8'- 0" x 17'- 4"



#### UNIT C3 / 2 BEDROOMS 2.5 BATHS + STUDY

INTERIOR LIVING AREA 2,103 SQ.FT. 195.37 SQ.M.

EXTERIOR LIVING AREA TOTAL LIVING AREA 1,185 SQ.FT. 110.09 SQ.M.

3,288 SQ.FT.

305.46 SQ.M.





### UNIT D-1 / 2 BEDROOMS 3 BATHS + DEN

INTERIOR LIVING AREA EXTERIOR LIVING AREA 1,895 SQ.FT. 176.05 SQ.M.

3,225 SQ.FT. 299