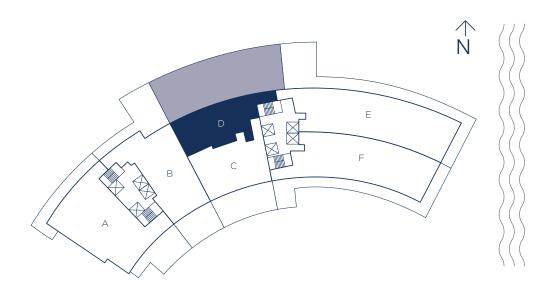

### UNIT D-1 / 2 BEDROOMS 3 BATHS + DEN

INTERIOR LIVING AREA EXTERIOR LIVING AREA 1,895 SQ.FT. 176.05 SQ.M.

3,225 SQ.FT. 299.61 SQ.M.

TOTAL LIVING AREA 5,120 SQ.FT. 475.66 SQ.M.

#### UNIT D / 2 BEDROOMS 3 BATHS + DEN

690 SQ.FT.

64.10 SQ.M.

INTERIOR LIVING AREA EXTERIOR LIVING AREA 1,895 SQ.FT. 176.05 SQ.M.

TOTAL LIVING AREA 2,585 SQ.FT. 240.15 SQ.M.