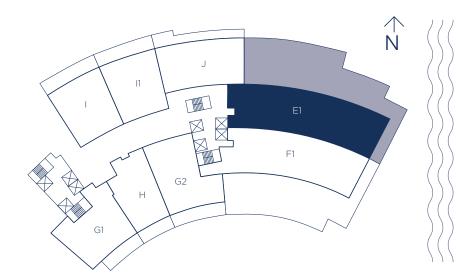

### UNIT E1 / 3 BEDROOMS 4.5 BATHS + MAID + DEN

INTERIOR LIVING AREA 3,751 SQ.FT. 348.47 SQ.M.

EXTERIOR LIVING AREA 3,651 SQ.FT. 339.18 SQ.M. TOTAL LIVING AREA 7,402 SQ.FT. 687.65 SQ.M.