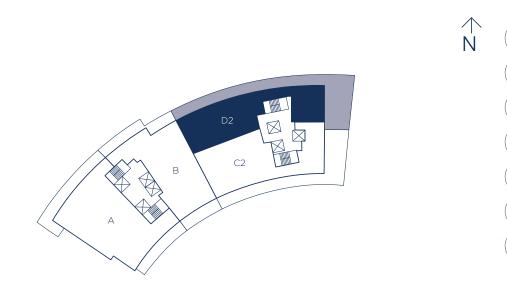

### UNIT C2 / 3 BEDROOMS 3.5 BATHS

 INTERIOR LIVING AREA
 EXTERIOR LIVING AREA
 TOTAL LIVING AREA

 2,800 SQ.FT.
 1,316 SQ.FT.
 4,116 SQ.FT.

 260.12 SQ.M.
 122.26 SQ.M.
 382.38 SQ.M.

ELEV FOYER KITCHEN 9'-7" X TI'- 4" 1

### UNIT B / 3 BEDROOMS 3.5 BATHS

INTERIOR LIVING AREA EXTERIOR LIVING AREA 2,703 SQ.FT. 251.11 SQ.M.

726 SQ.FT. 25.64 SQ.M.

TOTAL LIVING AREA 3,429 SQ.FT. 276.75 SQ.M.

## UNIT D2 / 3 BEDROOMS 3.5 BATHS

INTERIOR LIVING AREA EXTERIOR LIVING AREA 2,508 SQ.FT. 233 SQ.M.

1,753 SQ.FT. 162.85 SQ.M.

TOTAL LIVING AREA 4,261 SQ.FT. 395.85 SQ.M.