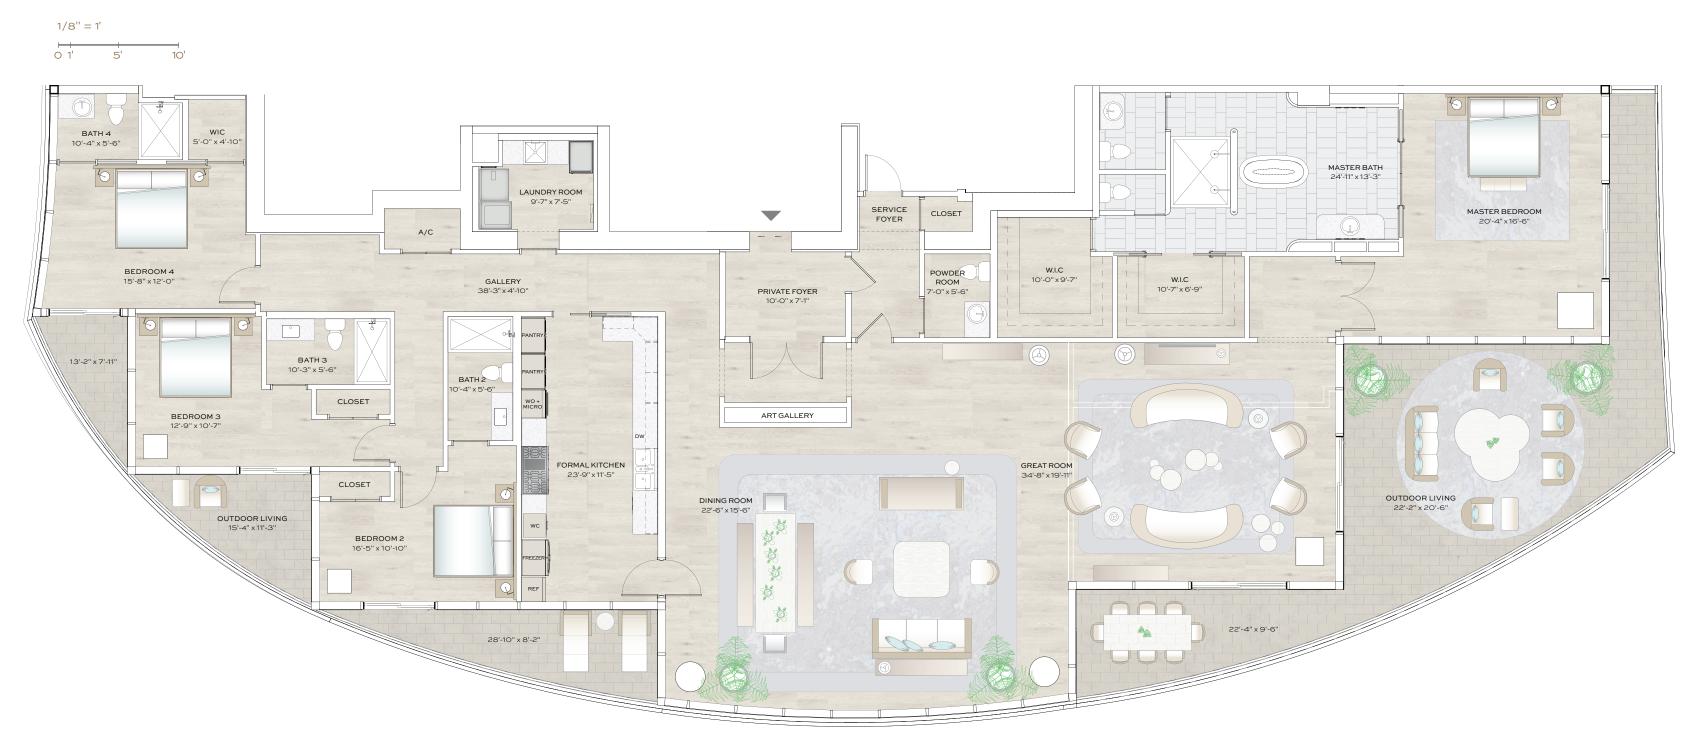

## 4 BEDROOM / 4.5 BATH

Interior 4,436 sq. ft 412 sq. m Exterior 1,022 sq. ft 95 sq. m

Total Area\* 5,458 sq. ft 507 sq. m

## RESIDENCE FEATURES

- Only Two Flow-Through Residences Per Floor
- Over 1,000 SQ FT of Outdoor Living Space
- Sweeping Unobstructed City and Ocean Views
- Private Elevator Foyer

• 10'+ Grand Ceiling Heights

- Jean-Louis Deniot and Italian Custom Design Kitchen and Bath Cabinetry
- Sub-Zero® and Wolf® Stainless Steel Contemporary Appliance Package
- Waterworks® Faucets and Fixtures in Master Bath
- His and Hers Vanities and Beauty Area in Master Bath
- His and Hers Spacious Walk-In Closets