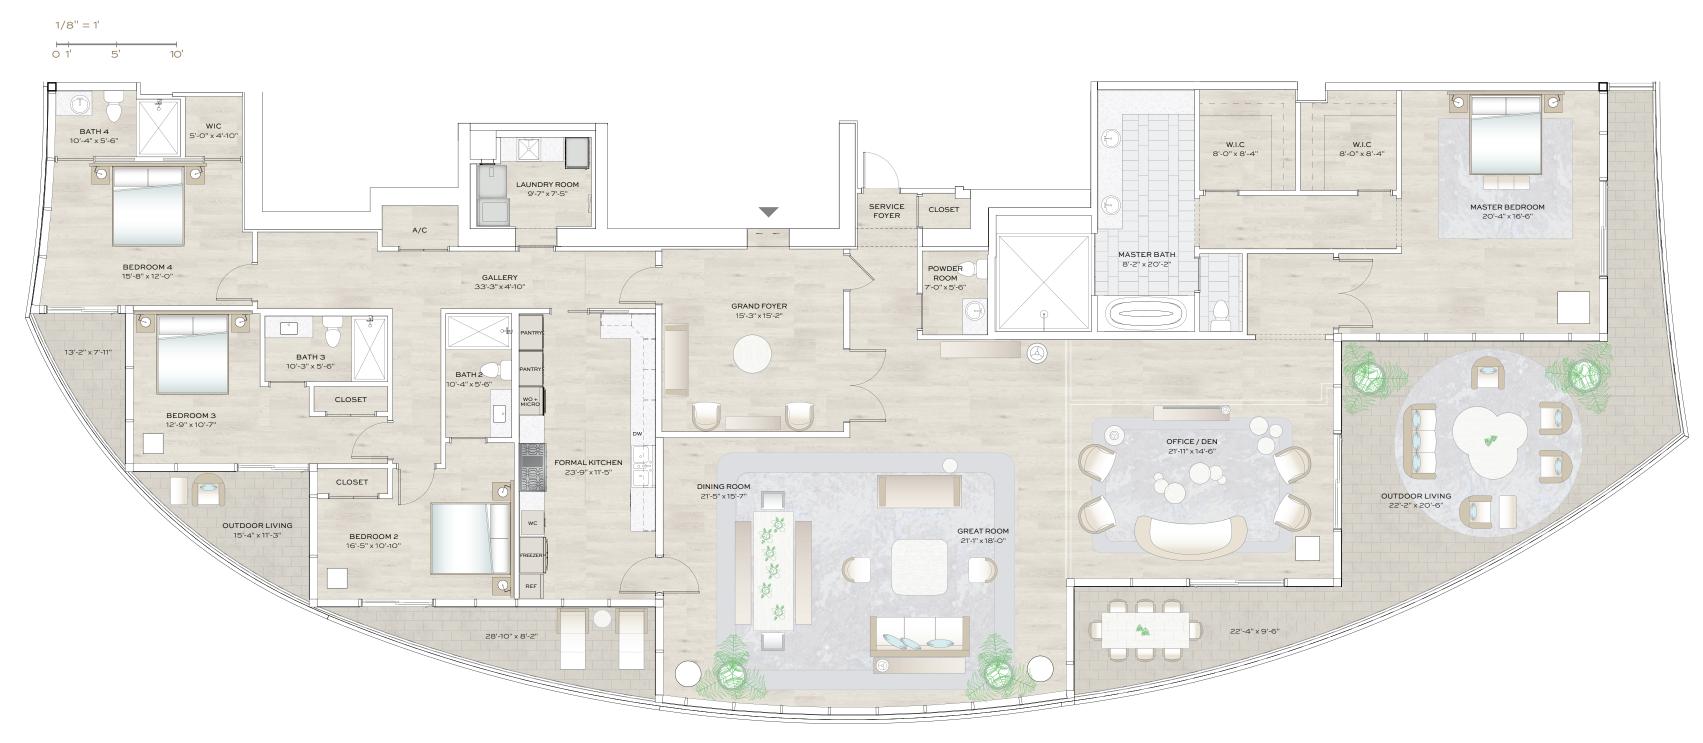

## 4 BEDROOM + DEN / 4.5 BATH

 Interior
 4,436 sq. ft
 412 sq. m

 Exterior
 1,022 sq. ft
 95 sq. m

Total Area\* 5,458 sq. ft 507 sq. m

## RESIDENCE FEATURES

- Only Two Flow-Through Residences Per Floor
- Over 1,000 SQ FT of Outdoor Living Space
- Sweeping Unobstructed City and Ocean Views
- Private Elevator Foyer

• 10'+ Grand Ceiling Heights

- Jean-Louis Deniot and Italian Custom Design Kitchen and Bath Cabinetry
- Sub-Zero® and Wolf® Stainless Steel Contemporary Appliance Package
- Waterworks® Faucets and Fixtures in Master Bath
- His and Hers Vanities and Beauty Area in Master Bath
- His and Hers Spacious Walk-In Closets