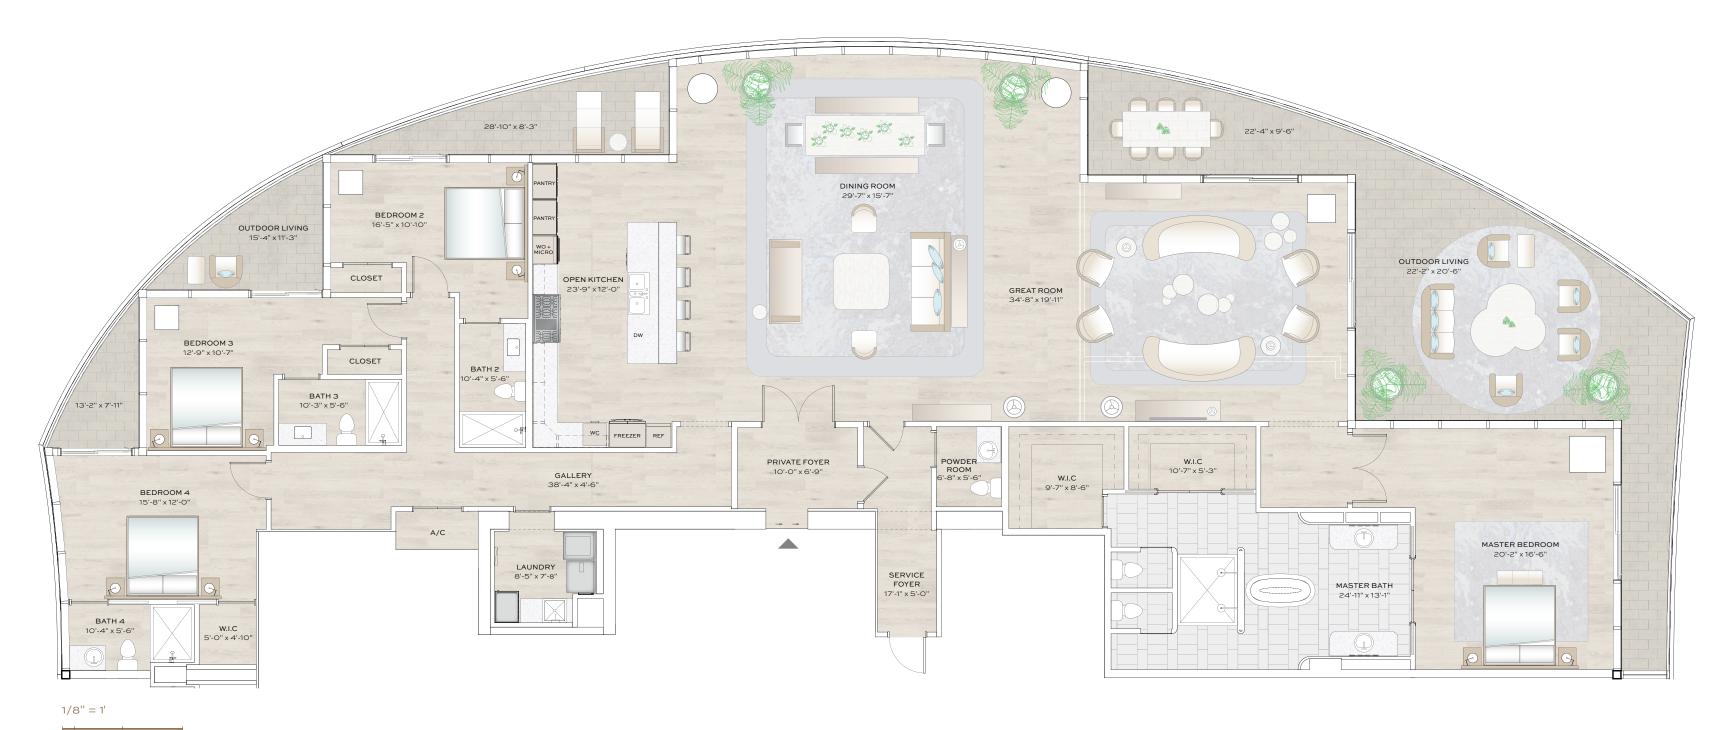

## 4 BEDROOM / 4.5 BATH

 Interior
 4,420 sq. ft
 411 sq. m

 Exterior
 1,022 sq. ft
 95 sq. m

Total Area\* 5,442 sq. ft 506 sq. m

www.vickierealestate.com

## RESIDENCE FEATURES

- Only Two Flow-Through Residences Per Floor
- Over 1,000 SQ FT of Outdoor Living Space
- Sweeping Unobstructed City and Ocean Views
- Private Elevator Foyer
- 10'+ Grand Ceiling Heights

- Jean-Louis Deniot and Italian Custom Design Kitchen and Bath Cabinetry
- Sub-Zero® and Wolf® Stainless Steel Contemporary Appliance Package
- Waterworks® Faucets and Fixtures in Master Bath
- His and Hers Vanities and Beauty Area in Master Bath
- His and Hers Spacious Walk-In Closets