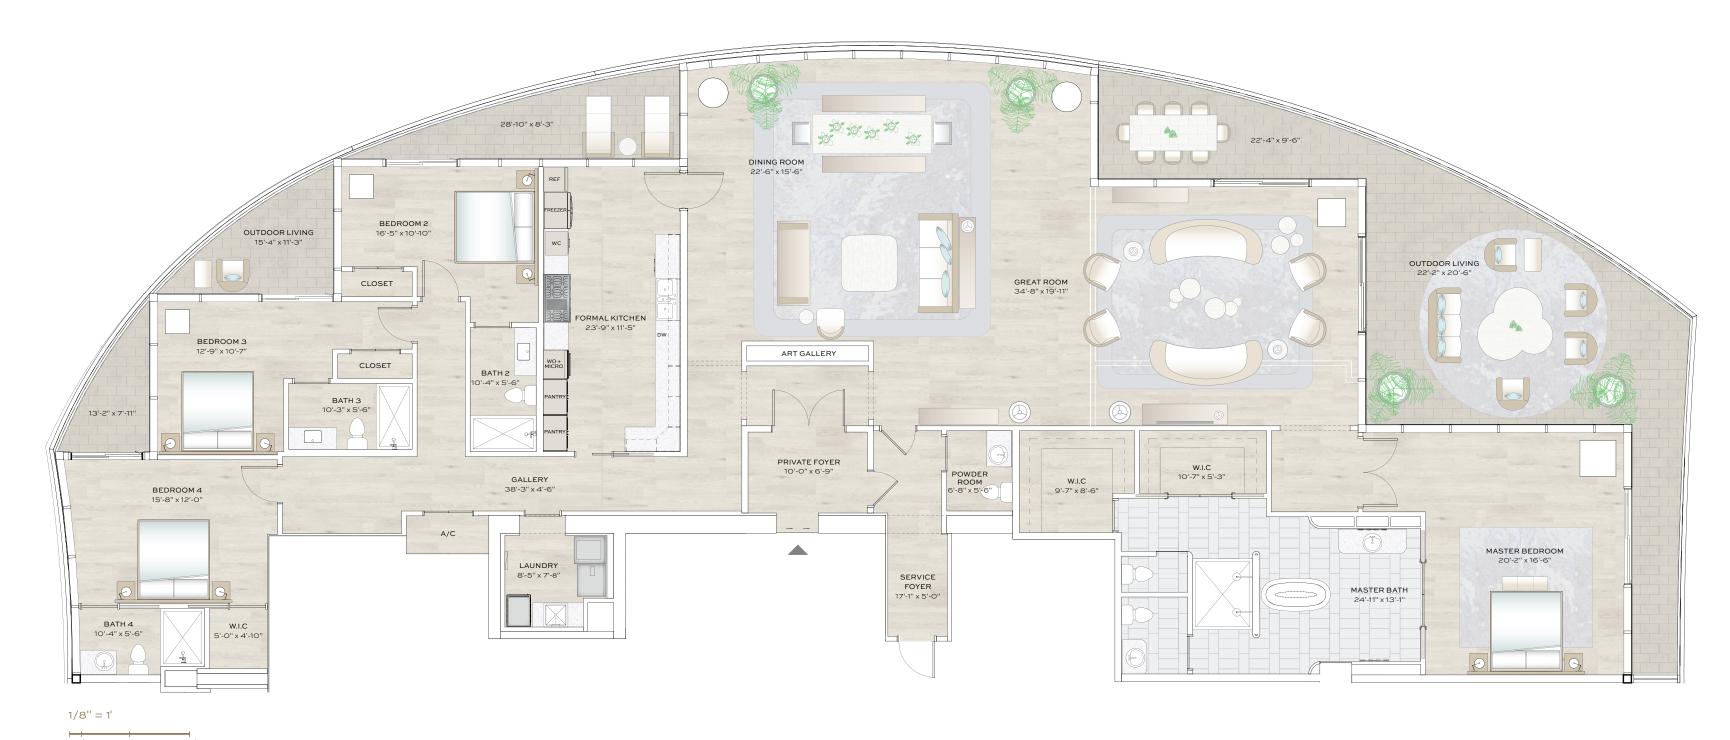

## 4 BEDROOM / 4.5 BATH

 Interior
 4,420 sq. ft
 411 sq. m

 Exterior
 1,022 sq. ft
 95 sq. m

Total Area\* 5,442 sq. ft 506 sq. m

www.vickierealestate.com

## RESIDENCE FEATURES

- Only Two Flow-Through Residences Per Floor
- Over 1,000 SQ FT of Outdoor Living Space
- Sweeping Unobstructed City and Ocean Views
- Private Elevator Foyer

• 10'+ Grand Ceiling Heights

- Kitchen and Bath Ca
- Jean-Louis Deniot and Italian Custom Design Kitchen and Bath Cabinetry
  - Sub-Zero® and Wolf® Stainless Steel Contemporary Appliance Package
- Waterworks® Faucets and Fixtures in Master Bath
- His and Hers Vanities and Beauty Area in Master Bath
- His and Hers Spacious Walk-In Closets