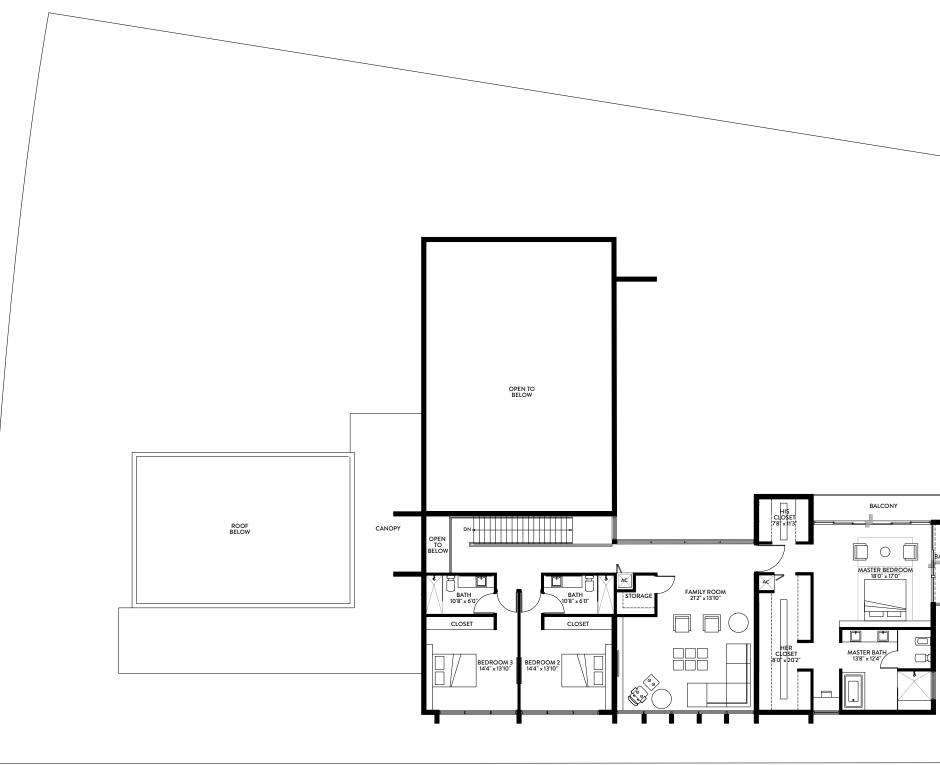

## O1 | SECOND FLOOR 4 BEDROOMS / 6.5 BATHS / MEDIA ROOM / STAFF QUARTERS

| FIRST FLOOR       | SQ. FT. | SQ. M. |
|-------------------|---------|--------|
| INTERIOR          | 1,971   | 183    |
| EXTERIOR          | 1,876   | 174    |
| TOTAL FIRST FLOOR | 3,847   | 357    |

| SECOND FLOOR       | SQ. FT. | SQ. M. |
|--------------------|---------|--------|
| INTERIOR           | 2,217   | 206    |
| EXTERIOR           | 671     | 62     |
| TOTAL SECOND FLOOR | 2,888   | 268    |

Stated dimensions are taken from the measurement of the floor area of the first and second level of the interior of the residence, including the interior stairs, to the exterior boundaries of the exterior walls of the residence, and exclude all areas not under A/C, including, without limitation, the garage, entry, covered terraces and/or balconies. Note that measurements as set forth on this floor plan are generally taken at the greatest points of each given area (as if the area were a perfect rectangle). Accordingly,

| TOTAL          | SQ. FT. | SQ. M. |
|----------------|---------|--------|
| TOTAL INTERIOR | 4,188   | 389    |
| TOTAL EXTERIOR | 2,547   | 237    |
| TOTAL          | 6,735   | 626    |

| O2A      |                   | TOTAL          | SQ. FT. | SQ. M. |
|----------|-------------------|----------------|---------|--------|
| 5 BEDRO  | DMS / 7.5 BATHS / | TOTAL INTERIOR | 4,909   | 456    |
|          |                   | TOTAL EXTERIOR | 2,384   | 221    |
| STAFF QU | ARIERS            | TOTAL          | 7,293   | 678    |