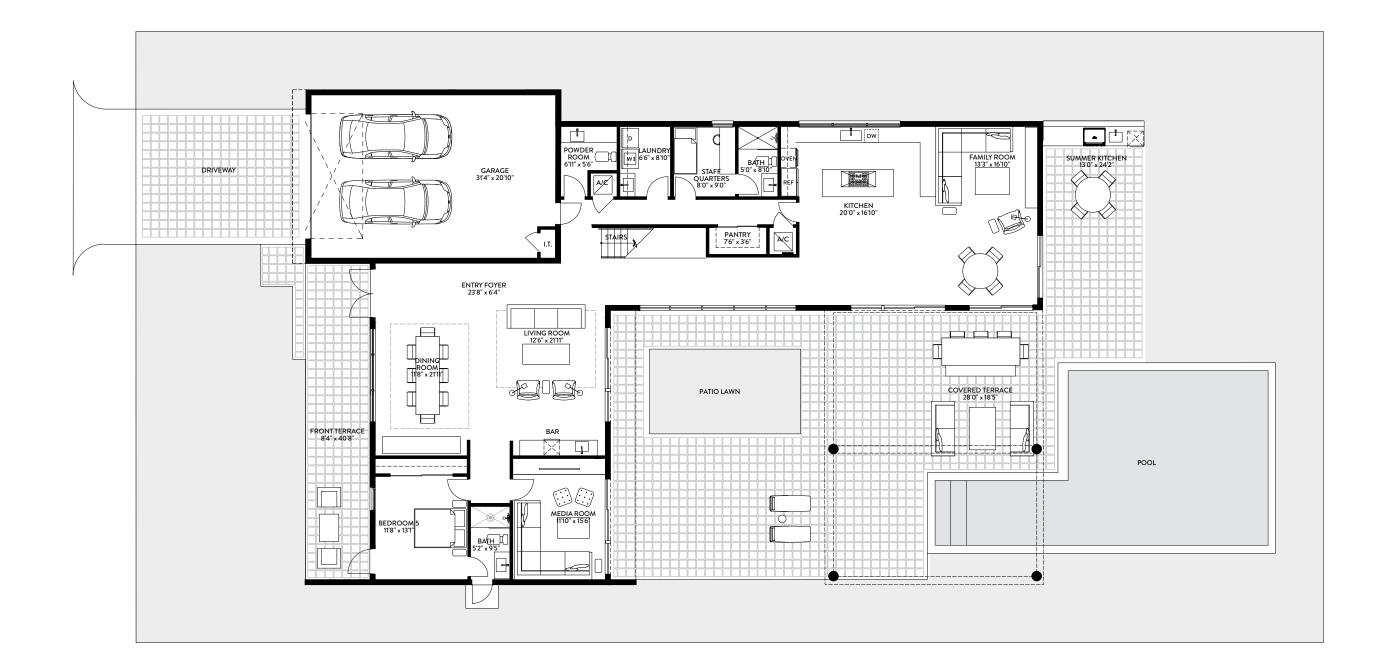

#### O1 | FIRST FLOOR 4 BEDROOMS / 6.5 BATHS / MEDIA ROOM / STAFF QUARTERS

| FIRST FLOOR       | SQ. FT. | SQ. M. |
|-------------------|---------|--------|
| INTERIOR          | 1,971   | 183    |
| EXTERIOR          | 1,876   | 174    |
| TOTAL FIRST FLOOR | 3,847   | 357    |

| SECOND FLOOR       | SQ. FT. | SQ. M. |
|--------------------|---------|--------|
| INTERIOR           | 2,217   | 206    |
| EXTERIOR           | 671     | 62     |
| TOTAL SECOND FLOOR | 2,888   | 268    |

Stated dimensions are taken from the measurement of the floor area of the first and second level of the interior of the residence, including the interior stairs, to the exterior boundaries of the exterior walls of the residence, and exclude all areas not under A/C, including, without limitation, the garage, entry, covered terraces and/or balconies. Note that measurements as set forth on this floor plan are generally taken at the greatest points of each given area (as if the area were a perfect rectangle). Accordingly,

| TOTAL          | SQ. FT. | SQ. M. |
|----------------|---------|--------|
| TOTAL INTERIOR | 4,188   | 389    |
| TOTAL EXTERIOR | 2,547   | 237    |
| TOTAL          | 6,735   | 626    |