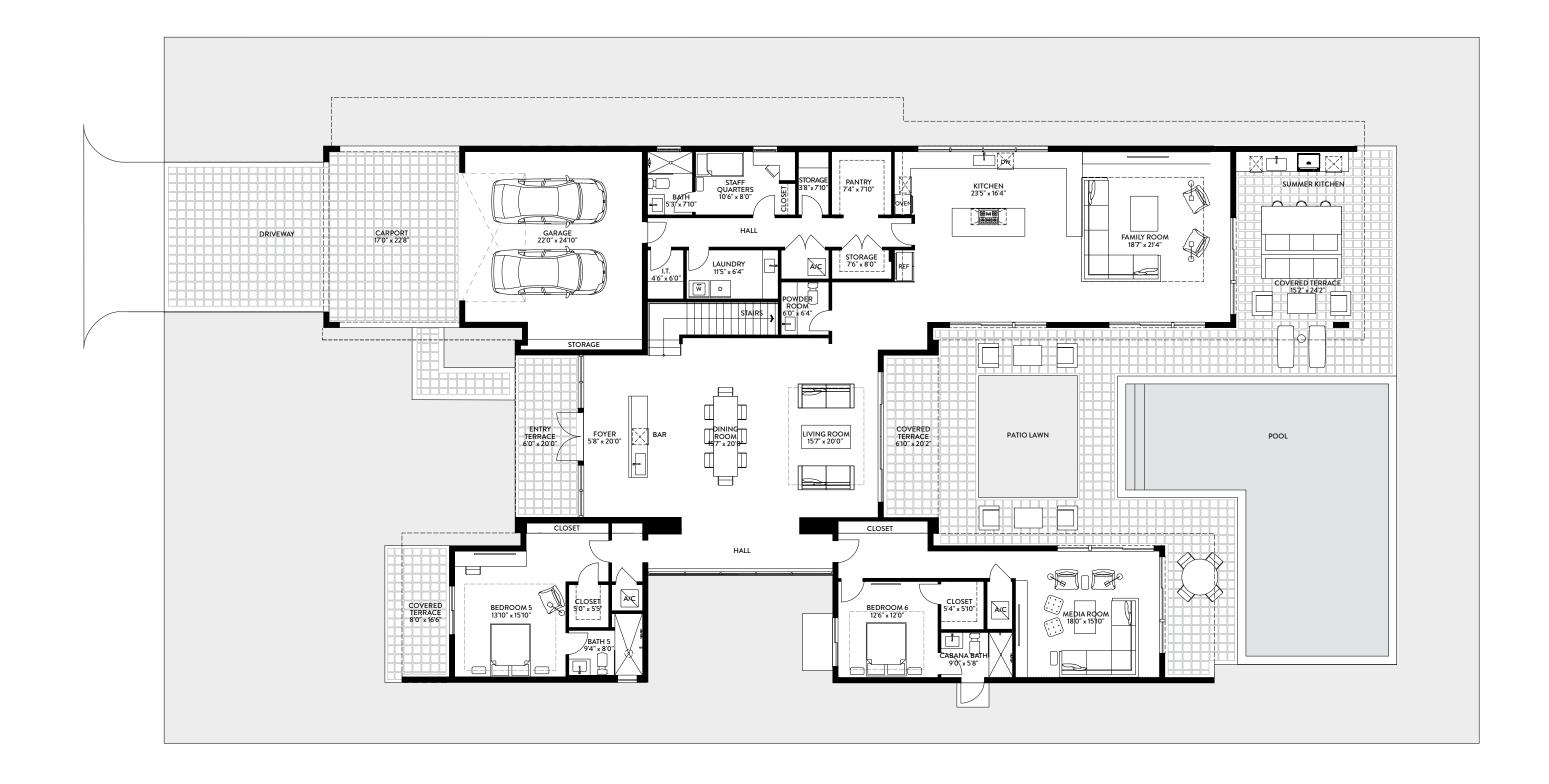

#### O1 | FIRST FLOOR 4 BEDROOMS / 6.5 BATHS / MEDIA ROOM / STAFF QUARTERS

| FIRST FLOOR       | SQ. FT. | SQ. M. |
|-------------------|---------|--------|
| INTERIOR          | 1,971   | 183    |
| EXTERIOR          | 1,876   | 174    |
| TOTAL FIRST FLOOR | 3,847   | 357    |

Stated dimensions are taken from the measurement of the floor area of the first and second level of the interior of the residence, including the interior stairs, to the exterior boundaries of the exterior walls of the residence, and exclude all areas not under A/C, including, without limitation, the garage, entry, covered terraces and/or balconies. Note that measurements as set forth on this floor plan are generally taken at the greatest points of each given area (as if the area were a perfect rectangle). Accordingly,

| TOTAL          | SQ. FT. | SQ. M. |
|----------------|---------|--------|
| TOTAL INTERIOR | 4,188   | 389    |
| TOTAL EXTERIOR | 2,547   | 237    |
| TOTAL          | 6,735   | 626    |