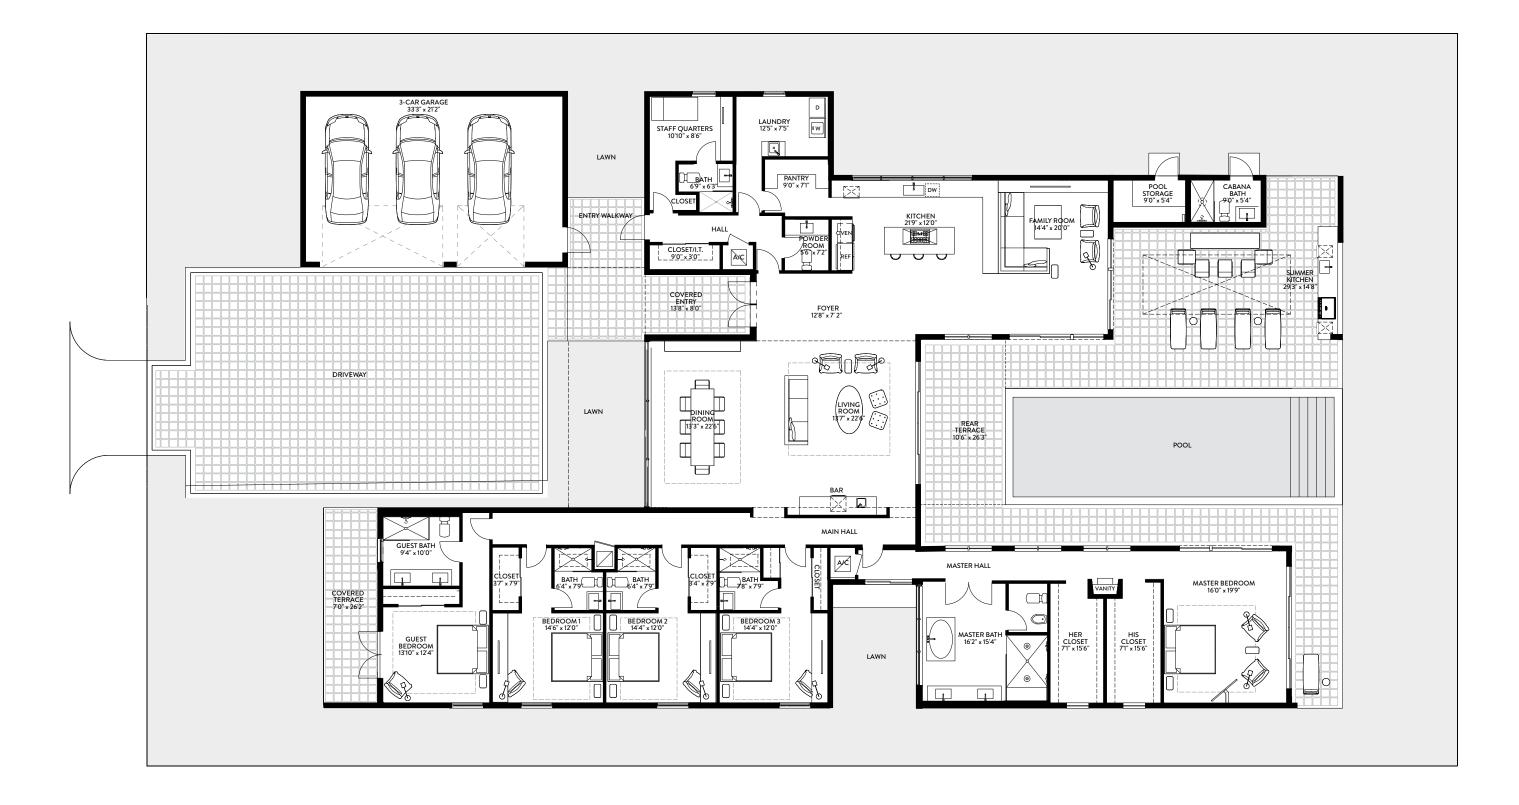

## O5A | FIRST FLOOR 6 BEDROOMS / 8.5 BATHS / MEDIA ROOM / STAFF QUARTERS

| FIRST FLOOR       | SQ. FT. | SQ. M. |
|-------------------|---------|--------|
| INTERIOR          | 3,970   | 369    |
| EXTERIOR          | 1,870   | 174    |
| TOTAL FIRST FLOOR | 5,840   | 543    |

Stated dimensions are taken from the measurement of the floor area of the first and second level of the interior of the residence, including the interior stairs, to the exterior boundaries of the exterior walls of the residence, and exclude all areas not under A/C, including, without limitation, the garage, entry, covered terraces and/or balconies. Note that measurements as set forth on this floor plan are generally taken at the greatest points of each given area (as if the area were a perfect rectangle). Accordingly,

| TOTAL          | SQ. FT. | SQ. M. |
|----------------|---------|--------|
| TOTAL INTERIOR | 7,138   | 663    |
| TOTAL EXTERIOR | 2,364   | 220    |
| TOTAL          | 9,502   | 883    |
|                |         |        |