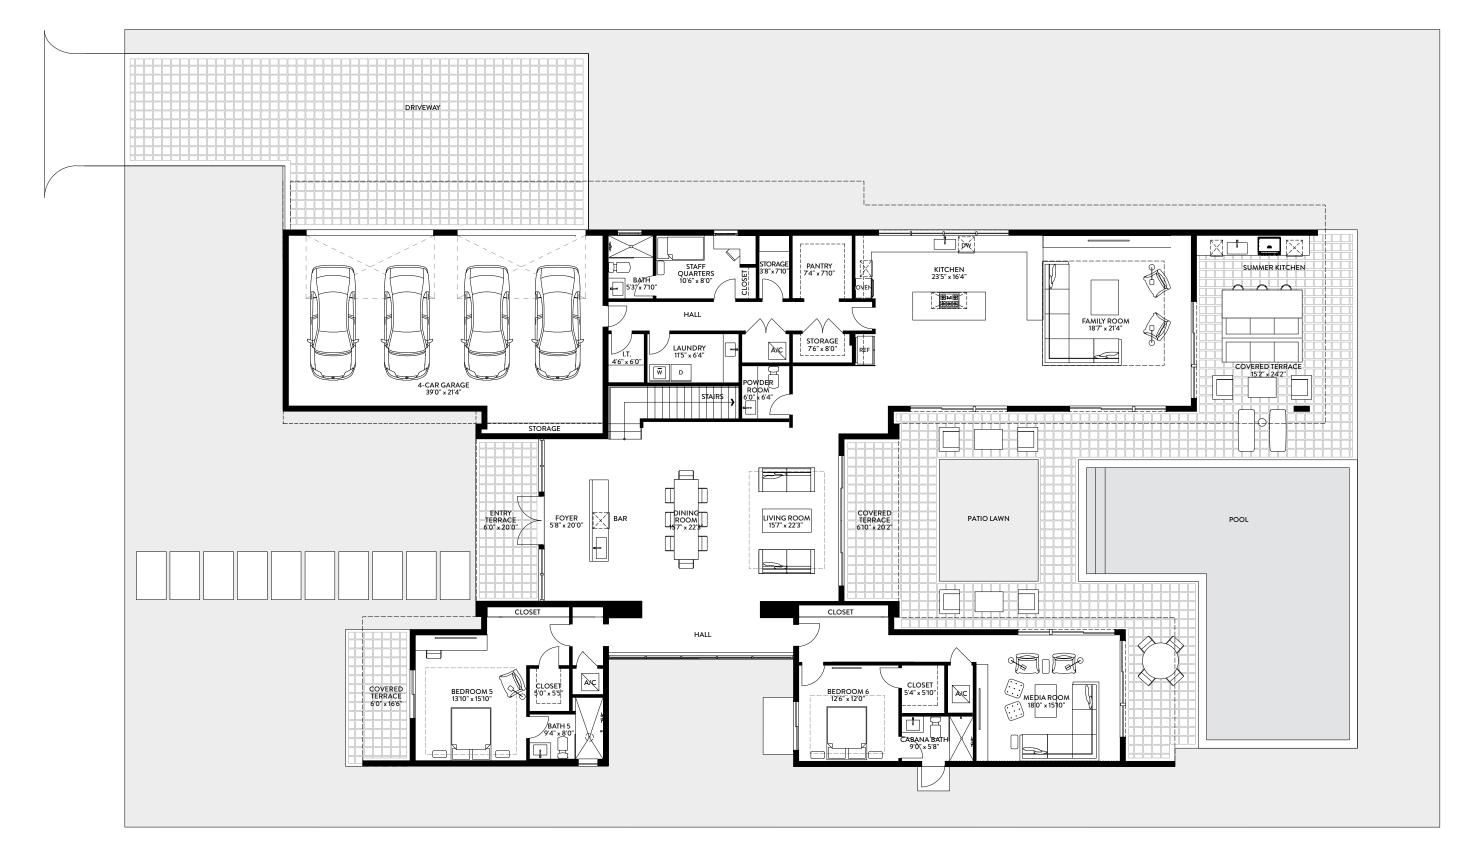

## O5A | FIRST FLOOR 6 BEDROOMS / 8.5 BATHS / MEDIA ROOM / STAFF QUARTERS

| FIRST FLOOR       | SQ. FT. | SQ. M. |
|-------------------|---------|--------|
| INTERIOR          | 3,970   | 369    |
| EXTERIOR          | 1,870   | 174    |
| TOTAL FIRST FLOOR | 5,840   | 543    |

Stated dimensions are taken from the measurement of the floor area of the first and second level of the interior of the residence, including the interior stairs, to the exterior boundaries of the exterior walls of the residence, and exclude all areas not under A/C, including, without limitation, the garage, entry, covered terraces and/or balconies. Note that measurements as set forth on this floor plan are generally taken at the greatest points of each given area (as if the area were a perfect rectangle). Accordingly,

| TOTAL          | SQ. FT. | SQ. M. |
|----------------|---------|--------|
| TOTAL INTERIOR | 7,138   | 663    |
| TOTAL EXTERIOR | 2,364   | 220    |
| TOTAL          | 9,502   | 883    |
|                |         |        |