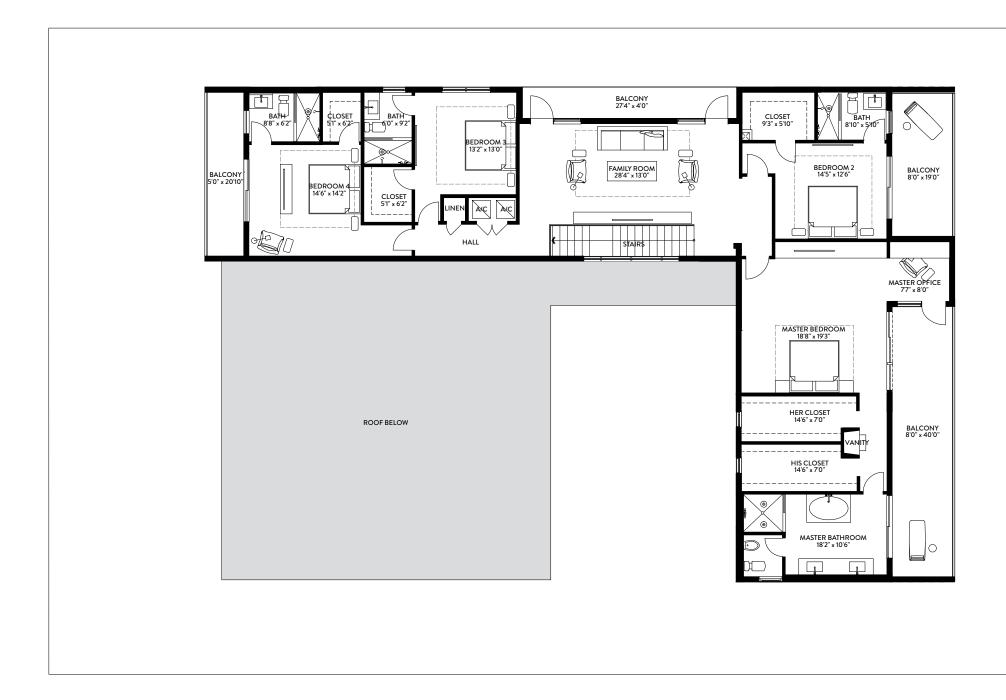

## O1 | SECOND FLOOR 4 BEDROOMS / 6.5 BATHS / MEDIA ROOM / STAFF QUARTERS

| FIRST FLOOR       | SQ. FT. | SQ. M. |
|-------------------|---------|--------|
| INTERIOR          | 1,971   | 183    |
| EXTERIOR          | 1,876   | 174    |
| TOTAL FIRST FLOOR | 3,847   | 357    |

| SECOND FLOOR       | SQ. FT. | SQ. M. |
|--------------------|---------|--------|
| INTERIOR           | 2,217   | 206    |
| EXTERIOR           | 671     | 62     |
| TOTAL SECOND FLOOR | 2,888   | 268    |

Stated dimensions are taken from the measurement of the floor area of the first and second level of the interior of the residence, including the interior stairs, to the exterior boundaries of the exterior walls of the residence, and exclude all areas not under A/C, including, without limitation, the garage, entry, covered terraces and/or balconies. Note that measurements as set forth on this floor plan are generally taken at the greatest points of each given area (as if the area were a perfect rectangle). Accordingly,

| TOTAL          | SQ. FT. | SQ. M. |
|----------------|---------|--------|
| TOTAL INTERIOR | 4,188   | 389    |
| TOTAL EXTERIOR | 2,547   | 237    |
| TOTAL          | 6,735   | 626    |

| O2A      |                   | TOTAL          | SQ. FT. | SQ. M. |
|----------|-------------------|----------------|---------|--------|
| 5 BEDRO  | DMS / 7.5 BATHS / | TOTAL INTERIOR | 4,909   | 456    |
|          |                   | TOTAL EXTERIOR | 2,384   | 221    |
| STAFF QU | ARIERS            | TOTAL          | 7,293   | 678    |