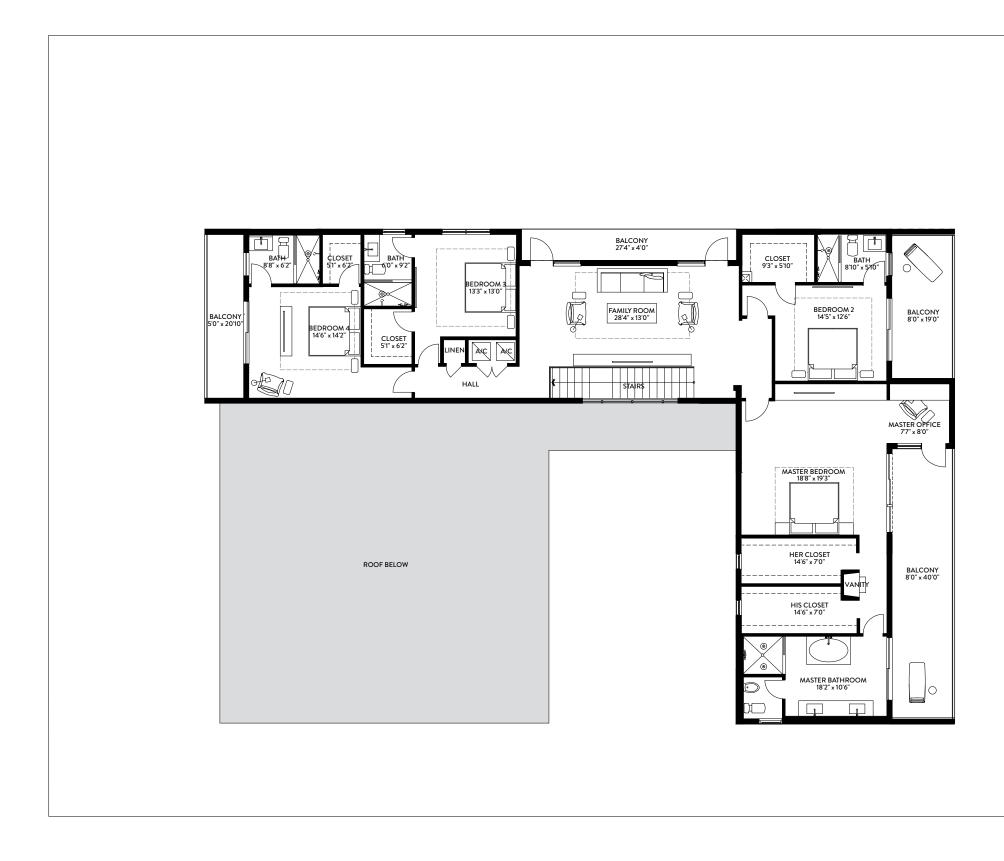

## O1 | SECOND FLOOR 4 BEDROOMS / 6.5 BATHS / MEDIA ROOM / STAFF QUARTERS

| FIRST FLOOR       | SQ. FT. | SQ. M. |
|-------------------|---------|--------|
| INTERIOR          | 1,971   | 183    |
| EXTERIOR          | 1,876   | 174    |
| TOTAL FIRST FLOOR | 3,847   | 357    |

| SECOND FLOOR       | SQ. FT. | SQ. M. |
|--------------------|---------|--------|
| INTERIOR           | 2,217   | 206    |
| EXTERIOR           | 671     | 62     |
| TOTAL SECOND FLOOR | 2,888   | 268    |

Stated dimensions are taken from the measurement of the floor area of the first and second level of the interior of the residence, including the interior stairs, to the exterior boundaries of the exterior walls of the residence, and exclude all areas not under A/C, including, without limitation, the garage, entry, covered terraces and/or balconies. Note that measurements as set forth on this floor plan are generally taken at the greatest points of each given area (as if the area were a perfect rectangle). Accordingly,

| TOTAL          | SQ. FT. | SQ. M. |
|----------------|---------|--------|
| TOTAL INTERIOR | 4,188   | 389    |
| TOTAL EXTERIOR | 2,547   | 237    |
| TOTAL          | 6,735   | 626    |

| O2A      |                   | TOTAL          | SQ. FT. | SQ. M. |
|----------|-------------------|----------------|---------|--------|
| 5 BEDRO  | DMS / 7.5 BATHS / | TOTAL INTERIOR | 4,909   | 456    |
|          |                   | TOTAL EXTERIOR | 2,384   | 221    |
| STAFF QU | ARIERS            | TOTAL          | 7,293   | 678    |