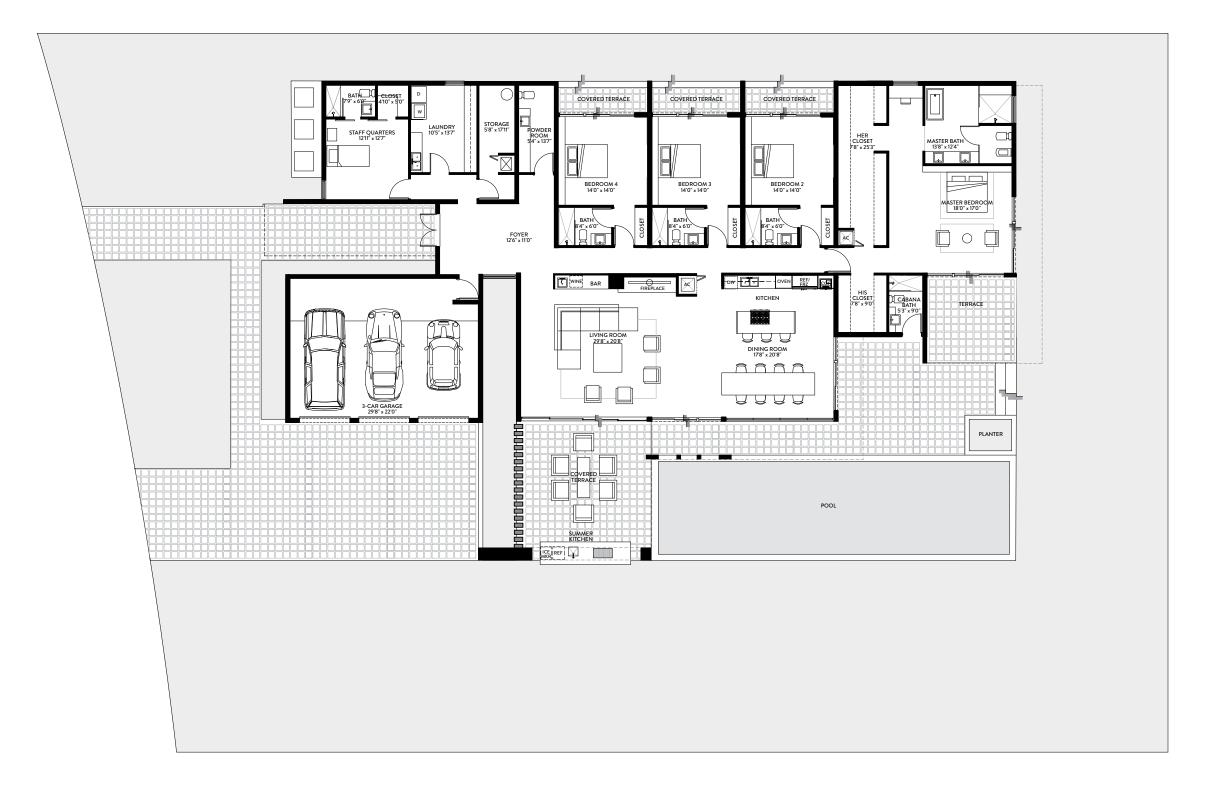

| 020       |                  |                |         |        |
|-----------|------------------|----------------|---------|--------|
| O2B       |                  | TOTAL          | SQ. FT. | SQ. M. |
| 4 BEDROO  | MS / 6.5 BATHS / | TOTAL INTERIOR | 4,352   | 404    |
| STAFF QUA |                  | TOTAL EXTERIOR | 2,129   | 198    |
| JIAFF QUA | ATERS            | TOTAL          | 6,481   | 602    |

Stated dimensions are taken from the measurement of the floor area of the first and second level of the interior of the residence, including the interior stairs, to the exterior boundaries of the exterior walls of the residence, and exclude all areas not under A/C, including, without limitation, the garage, entry, covered terraces and/or balconies. Note that measurements as set forth on this floor plan are generally taken at the greatest points of each given area (as if the area were a perfect rectangle). Accordingly,

the area of the actual space will typically be smaller than the product obtained by multiplying the stated length times width. All dimensions are approximate and may vary with actual construction, and all floor plans and development plans are subject to change