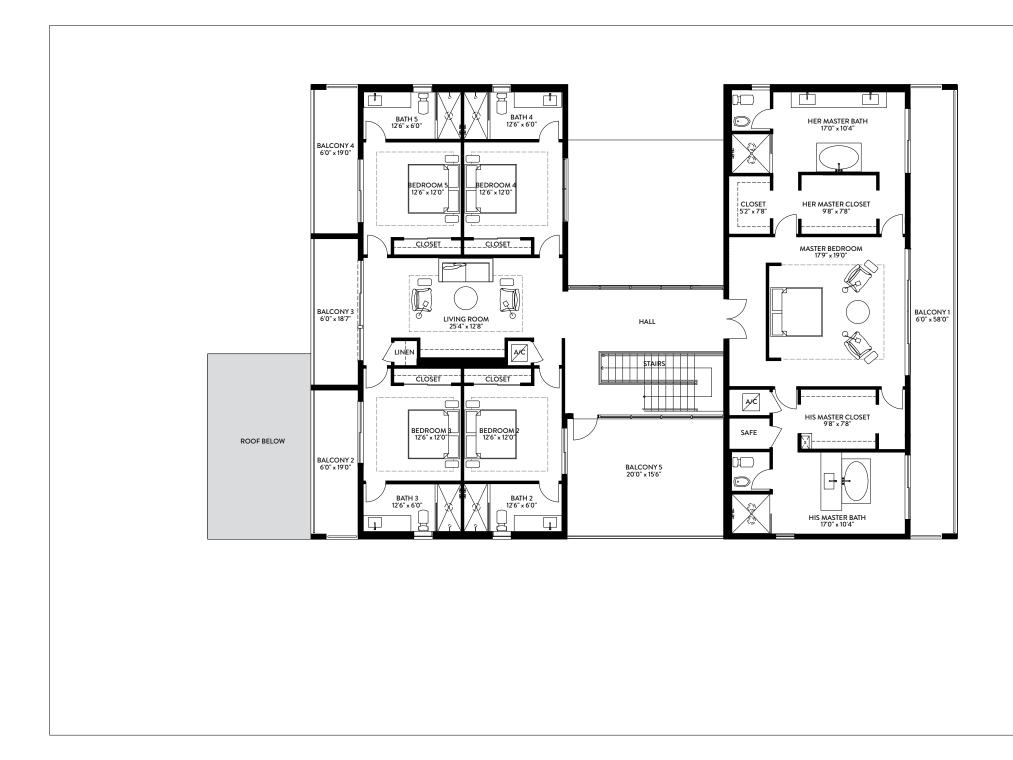

## O1 | SECOND FLOOR 4 BEDROOMS / 6.5 BATHS / MEDIA ROOM / STAFF QUARTERS

| FIRST FLOOR       | SQ. FT. | SQ. M. |
|-------------------|---------|--------|
| INTERIOR          | 1,971   | 183    |
| EXTERIOR          | 1,876   | 174    |
| TOTAL FIRST FLOOR | 3,847   | 357    |

Stated dimensions are taken from the measurement of the floor area of the first and second level of the interior of the residence, including the interior stairs, to the exterior boundaries of the exterior walls of the residence, and exclude all areas not under A/C, including, without limitation, the garage, entry, covered terraces and/or balconies. Note that measurements as set forth on this floor plan are generally taken at the greatest points of each given area (as if the area were a perfect rectangle). Accordingly,

| TOTAL          | SQ. FT. | SQ. M. |
|----------------|---------|--------|
| TOTAL INTERIOR | 4,188   | 389    |
| TOTAL EXTERIOR | 2,547   | 237    |
| TOTAL          | 6,735   | 626    |

| O2A      |                   | TOTAL          | SQ. FT. | SQ. M. |
|----------|-------------------|----------------|---------|--------|
| 5 BEDRO  | DMS / 7.5 BATHS / | TOTAL INTERIOR | 4,909   | 456    |
|          |                   | TOTAL EXTERIOR | 2,384   | 221    |
| STAFF QU | ARIERS            | TOTAL          | 7,293   | 678    |