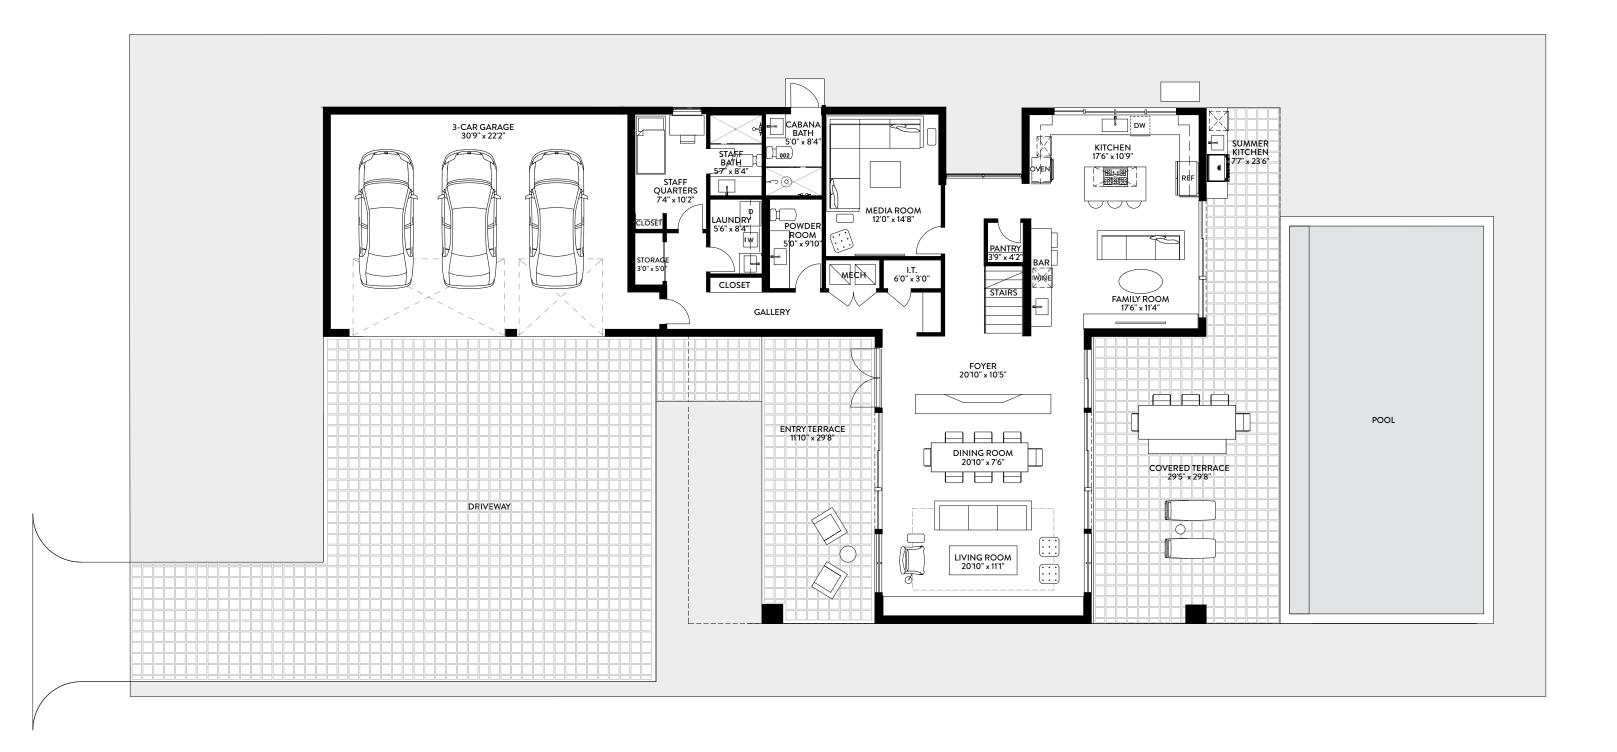

#### O1 | FIRST FLOOR 4 BEDROOMS / 6.5 BATHS / MEDIA ROOM / STAFF QUARTERS

| FIRST FLOOR       | SQ. FT. | SQ. M. |
|-------------------|---------|--------|
| INTERIOR          | 1,971   | 183    |
| EXTERIOR          | 1,876   | 174    |
| TOTAL FIRST FLOOR | 3,847   | 357    |

Stated dimensions are taken from the measurement of the floor area of the first and second level of the interior of the residence, including the interior stairs, to the exterior boundaries of the exterior walls of the residence, and exclude all areas not under A/C, including, without limitation, the garage, entry, covered terraces and/or balconies. Note that measurements as set forth on this floor plan are generally taken at the greatest points of each given area (as if the area were a perfect rectangle). Accordingly,

| TOTAL          | SQ. FT. | SQ. M. |
|----------------|---------|--------|
| TOTAL INTERIOR | 4,188   | 389    |
| TOTAL EXTERIOR | 2,547   | 237    |
| TOTAL          | 6,735   | 626    |