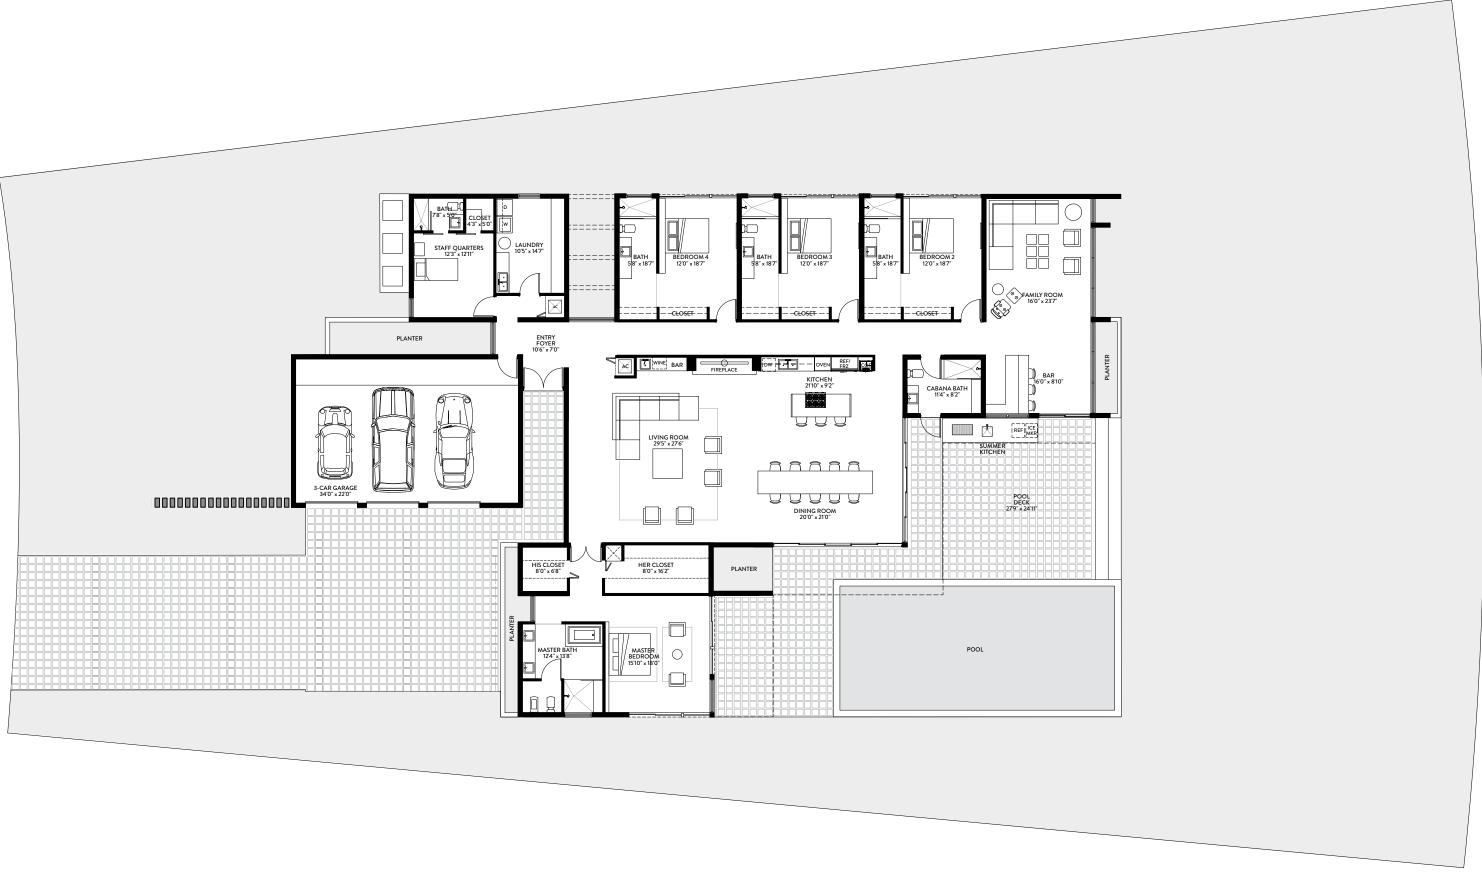

### O3A | FIRST FLOOR 5 BEDROOMS / 6.5 BATHS / MEDIA ROOM / STAFF QUARTERS

| FIRST FLOOR       | SQ. FT. | SQ. M. |  |
|-------------------|---------|--------|--|
| INTERIOR          | 2,724   | 253    |  |
| EXTERIOR          | 1,602   | 149    |  |
| TOTAL FIRST FLOOR | 4,326   | 402    |  |

Stated dimensions are taken from the measurement of the floor area of the first and second level of the interior of the residence, including the interior stairs, to the exterior boundaries of the exterior walls of the residence, and exclude all areas not under A/C, including, without limitation, the garage, entry, covered terraces and/or balconies. Note that measurements as set forth on this floor plan are generally taken at the greatest points of each given area (as if the area were a perfect rectangle). Accordingly,

| TOTAL          | SQ. FT. | SQ. M. |
|----------------|---------|--------|
| TOTAL INTERIOR | 5,293   | 492    |
| TOTAL EXTERIOR | 2,259   | 210    |
| TOTAL          | 7,552   | 702    |