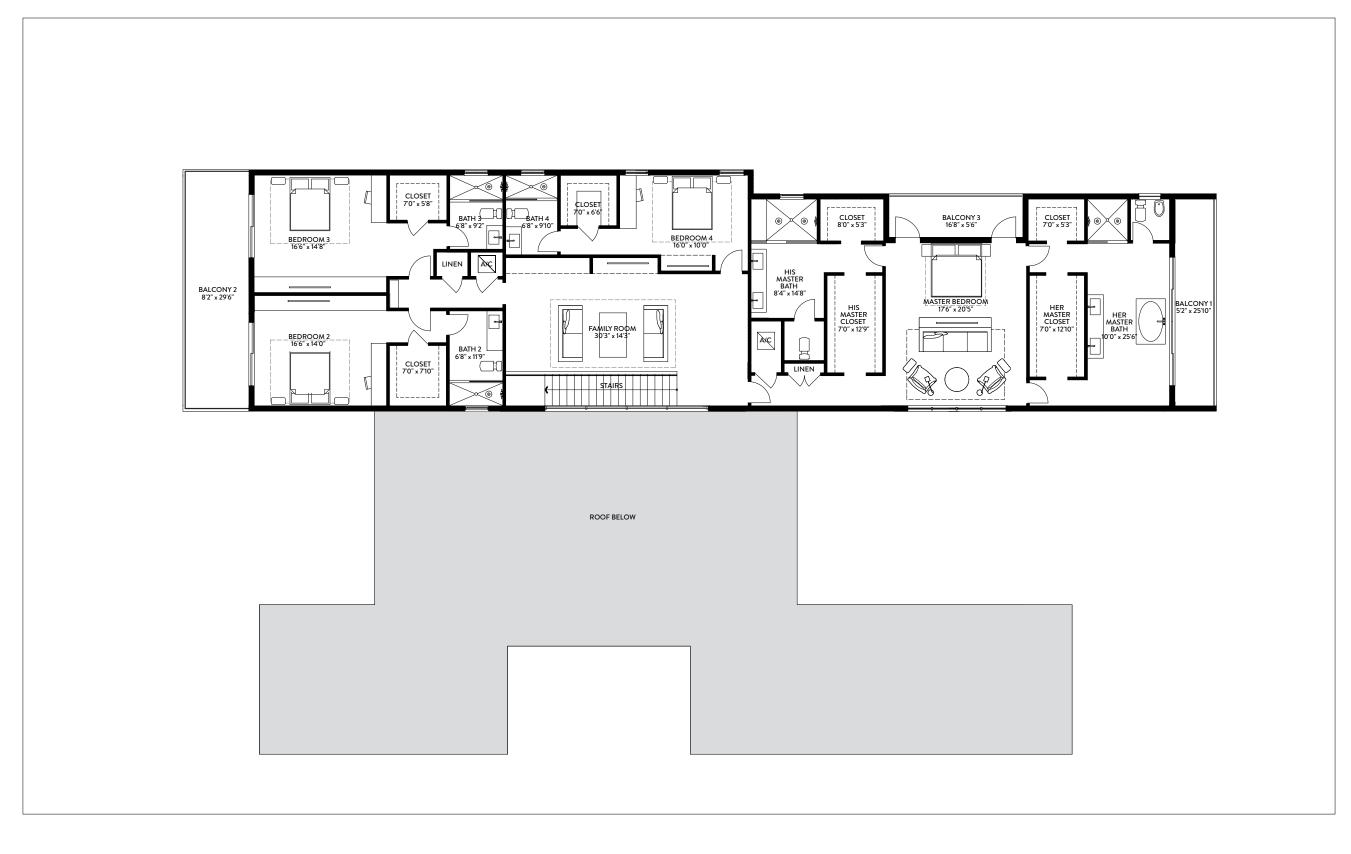

## O5A | SECOND FLOOR 6 BEDROOMS / 8.5 BATHS / MEDIA ROOM / STAFF QUARTERS

| FIRST FLOOR       | SQ. FT. | SQ. M. |
|-------------------|---------|--------|
| INTERIOR          | 3,970   | 369    |
| EXTERIOR          | 1,870   | 174    |
| TOTAL FIRST FLOOR | 5,840   | 543    |

Stated dimensions are taken from the measurement of the floor area of the first and second level of the interior of the residence, including the interior stairs, to the exterior boundaries of the exterior walls of the residence, and exclude all areas not under A/C, including, without limitation, the garage, entry, covered terraces and/or balconies. Note that measurements as set forth on this floor plan are generally taken at the greatest points of each given area (as if the area were a perfect rectangle). Accordingly,

| SQ. FT. | SQ. M.         |
|---------|----------------|
| 7,138   | 663            |
| 2,364   | 220            |
| 9,502   | 883            |
|         | 7,138<br>2,364 |