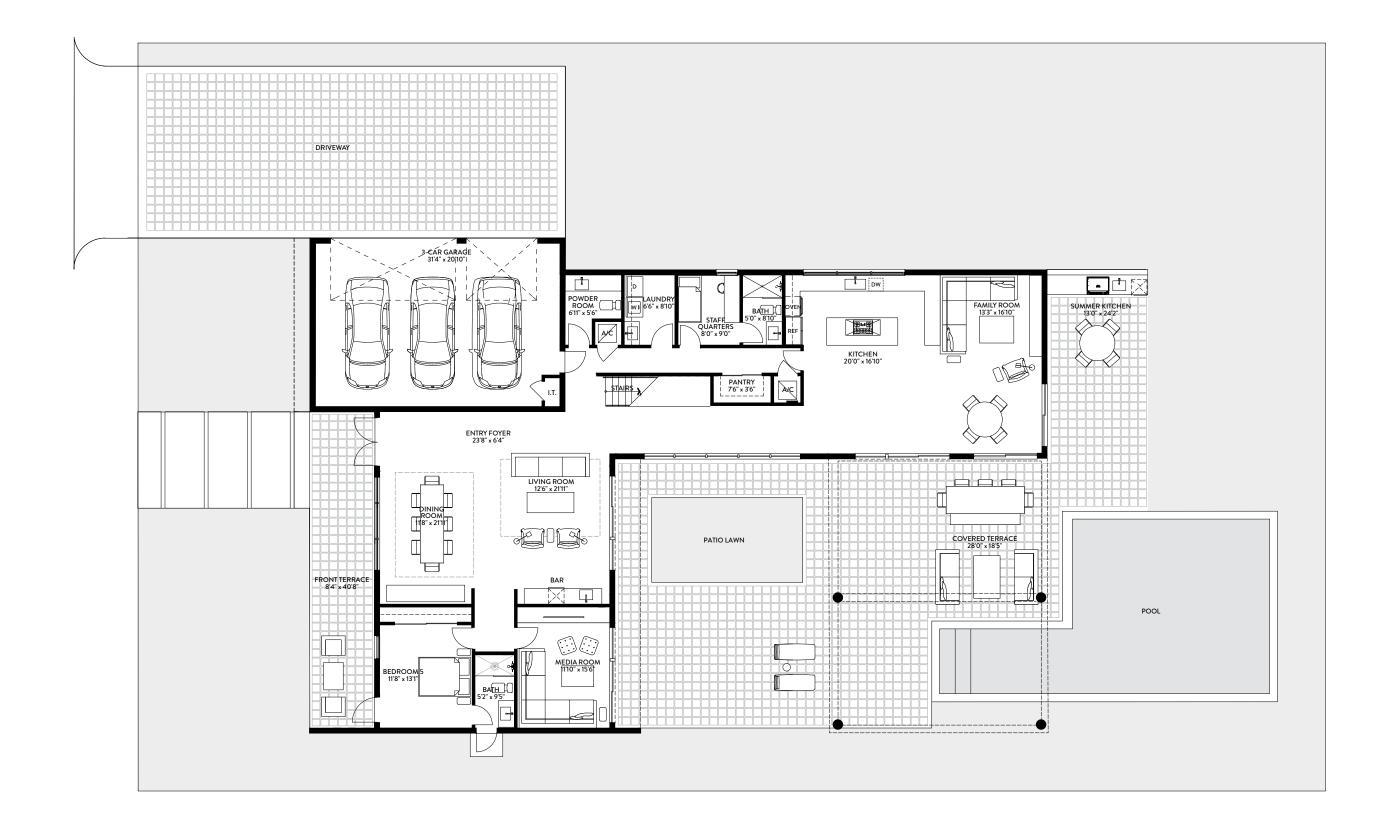

#### O1 | FIRST FLOOR 4 BEDROOMS / 6.5 BATHS / MEDIA ROOM / STAFF QUARTERS

| FIRST FLOOR       | SQ. FT. | SQ. M. |
|-------------------|---------|--------|
| INTERIOR          | 1,971   | 183    |
| EXTERIOR          | 1,876   | 174    |
| TOTAL FIRST FLOOR | 3,847   | 357    |

| SECOND FLOOR       | SQ. FT. | SQ. M. |
|--------------------|---------|--------|
| INTERIOR           | 2,217   | 206    |
| EXTERIOR           | 671     | 62     |
| TOTAL SECOND FLOOR | 2,888   | 268    |

Stated dimensions are taken from the measurement of the floor area of the first and second level of the interior of the residence, including the interior stairs, to the exterior boundaries of the exterior walls of the residence, and exclude all areas not under A/C, including, without limitation, the garage, entry, covered terraces and/or balconies. Note that measurements as set forth on this floor plan are generally taken at the greatest points of each given area (as if the area were a perfect rectangle). Accordingly,

| TOTAL          | SQ. FT. | SQ. M. |
|----------------|---------|--------|
| TOTAL INTERIOR | 4,188   | 389    |
| TOTAL EXTERIOR | 2,547   | 237    |
| TOTAL          | 6,735   | 626    |