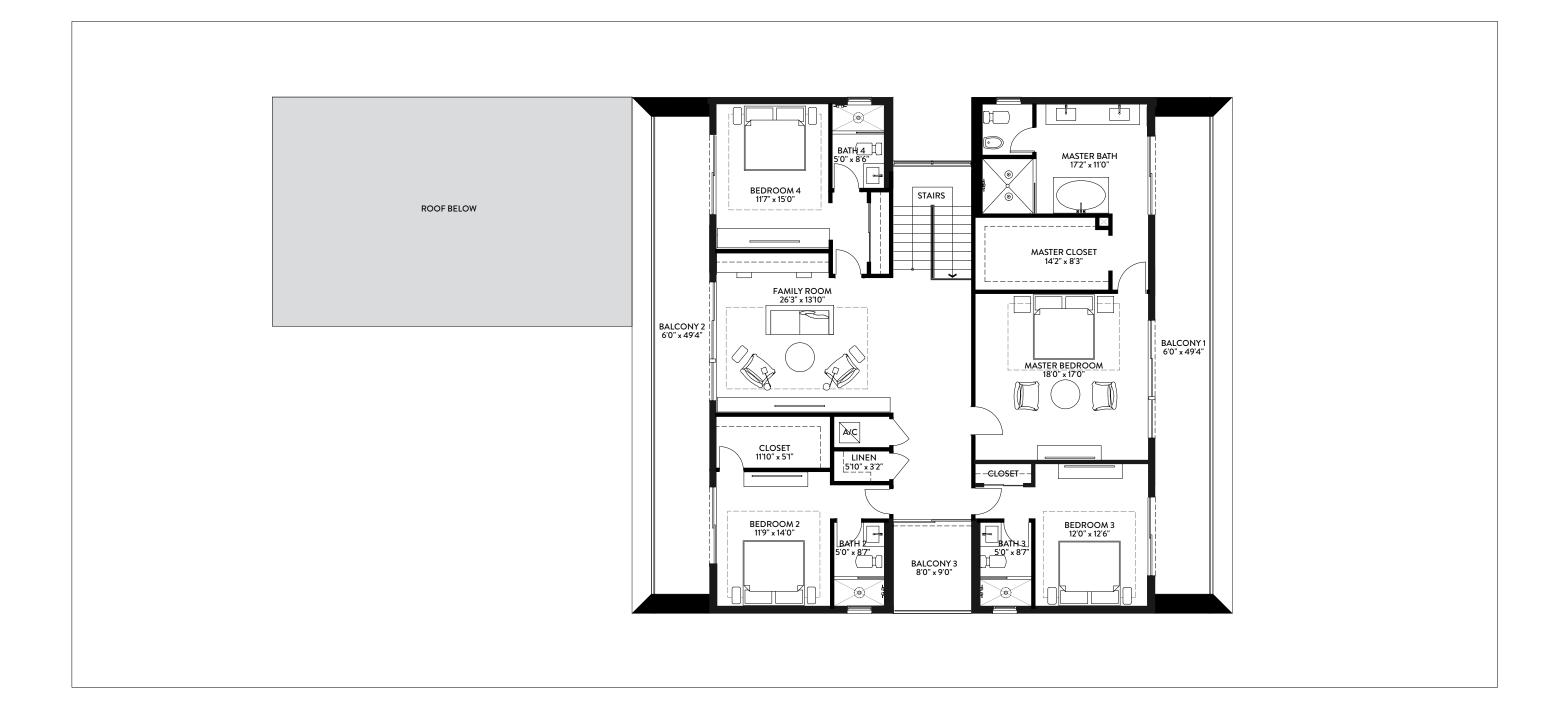

## O1 | SECOND FLOOR 4 BEDROOMS / 6.5 BATHS / MEDIA ROOM / STAFF QUARTERS

| FIRST FLOOR       | SQ. FT. | SQ. M. |
|-------------------|---------|--------|
| INTERIOR          | 1,971   | 183    |
| EXTERIOR          | 1,876   | 174    |
| TOTAL FIRST FLOOR | 3,847   | 357    |

Stated dimensions are taken from the measurement of the floor area of the first and second level of the interior of the residence, including the interior stairs, to the exterior boundaries of the exterior walls of the residence, and exclude all areas not under A/C, including, without limitation, the garage, entry, covered terraces and/or balconies. Note that measurements as set forth on this floor plan are generally taken at the greatest points of each given area (as if the area were a perfect rectangle). Accordingly,

| TOTAL          | SQ. FT. | SQ. M. |
|----------------|---------|--------|
| TOTAL INTERIOR | 4,188   | 389    |
| TOTAL EXTERIOR | 2,547   | 237    |
| TOTAL          | 6,735   | 626    |

| O2A      |                   | TOTAL          | SQ. FT. | SQ. M. |
|----------|-------------------|----------------|---------|--------|
| 5 BEDRO  | DMS / 7.5 BATHS / | TOTAL INTERIOR | 4,909   | 456    |
|          |                   | TOTAL EXTERIOR | 2,384   | 221    |
| STAFF QU | ARIERS            | TOTAL          | 7,293   | 678    |