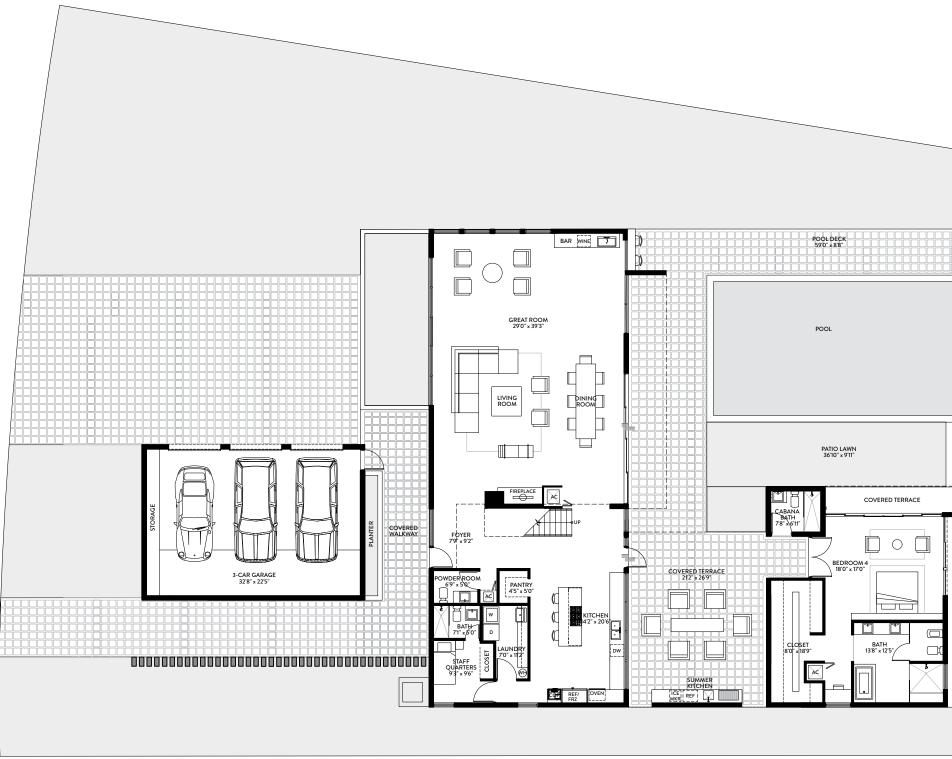

#### O1 | FIRST FLOOR 4 BEDROOMS / 6.5 BATHS / MEDIA ROOM / STAFF QUARTERS

| FIRST FLOOR       | SQ. FT. | SQ. M. |
|-------------------|---------|--------|
| INTERIOR          | 1,971   | 183    |
| EXTERIOR          | 1,876   | 174    |
| TOTAL FIRST FLOOR | 3,847   | 357    |

| SECOND FLOOR       | SQ. FT. | SQ. M. |
|--------------------|---------|--------|
| INTERIOR           | 2,217   | 206    |
| EXTERIOR           | 671     | 62     |
| TOTAL SECOND FLOOR | 2,888   | 268    |

Stated dimensions are taken from the measurement of the floor area of the first and second level of the interior of the residence, including the interior stairs, to the exterior boundaries of the exterior walls of the residence, and exclude all areas not under A/C, including, without limitation, the garage, entry, covered terraces and/or balconies. Note that measurements as set forth on this floor plan are generally taken at the greatest points of each given area (as if the area were a perfect rectangle). Accordingly,

| TOTAL          | SQ. FT. | SQ. M. |
|----------------|---------|--------|
| TOTAL INTERIOR | 4,188   | 389    |
| TOTAL EXTERIOR | 2,547   | 237    |
| TOTAL          | 6,735   | 626    |