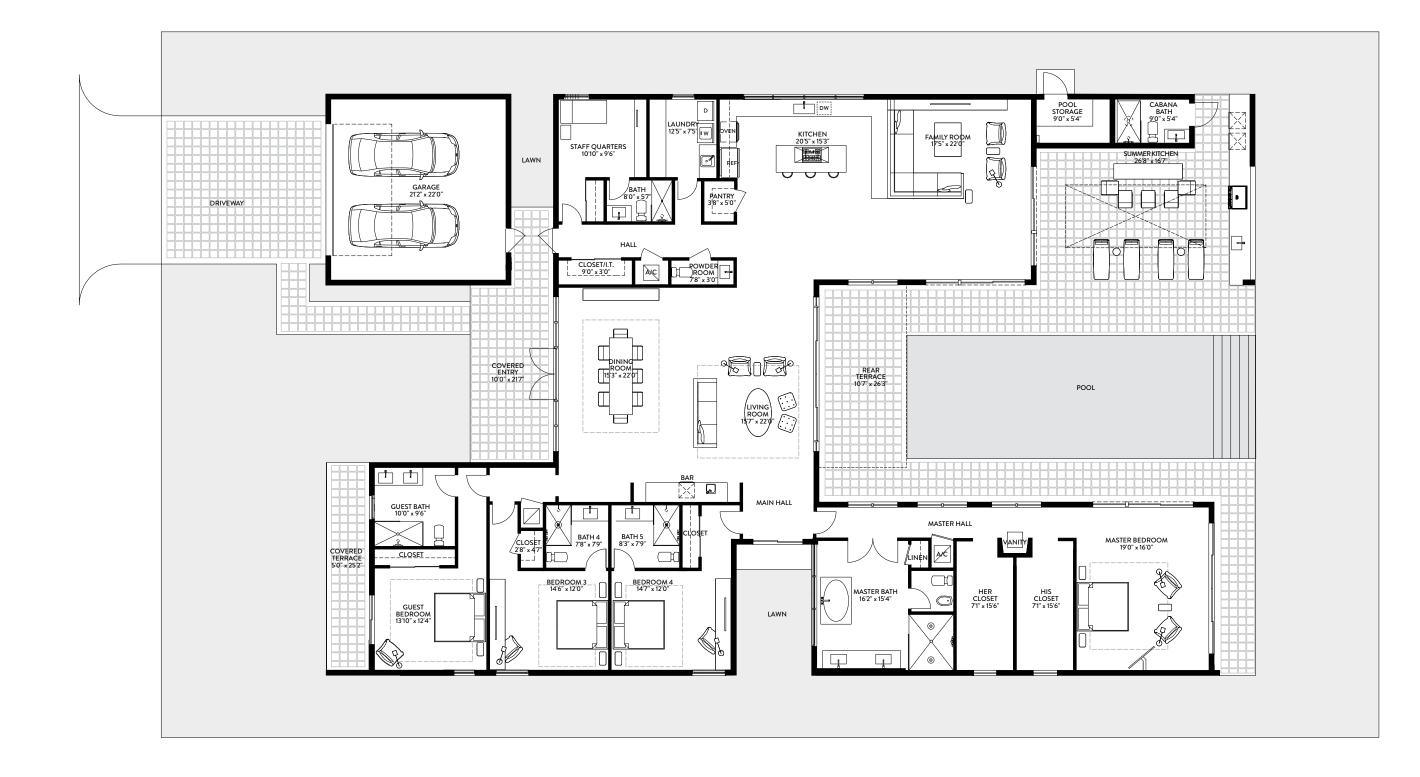

## O5A | SECOND FLOOR 6 BEDROOMS / 8.5 BATHS / MEDIA ROOM / STAFF QUARTERS

| FIRST FLOOR       | SQ. FT. | SQ. M. |
|-------------------|---------|--------|
| INTERIOR          | 3,970   | 369    |
| EXTERIOR          | 1,870   | 174    |
| TOTAL FIRST FLOOR | 5,840   | 543    |

Stated dimensions are taken from the measurement of the floor area of the first and second level of the interior of the residence, including the interior stairs, to the exterior boundaries of the exterior walls of the residence, and exclude all areas not under A/C, including, without limitation, the garage, entry, covered terraces and/or balconies. Note that measurements as set forth on this floor plan are generally taken at the greatest points of each given area (as if the area were a perfect rectangle). Accordingly,

| SQ. FT. | SQ. M.         |
|---------|----------------|
| 7,138   | 663            |
| 2,364   | 220            |
| 9,502   | 883            |
|         | 7,138<br>2,364 |