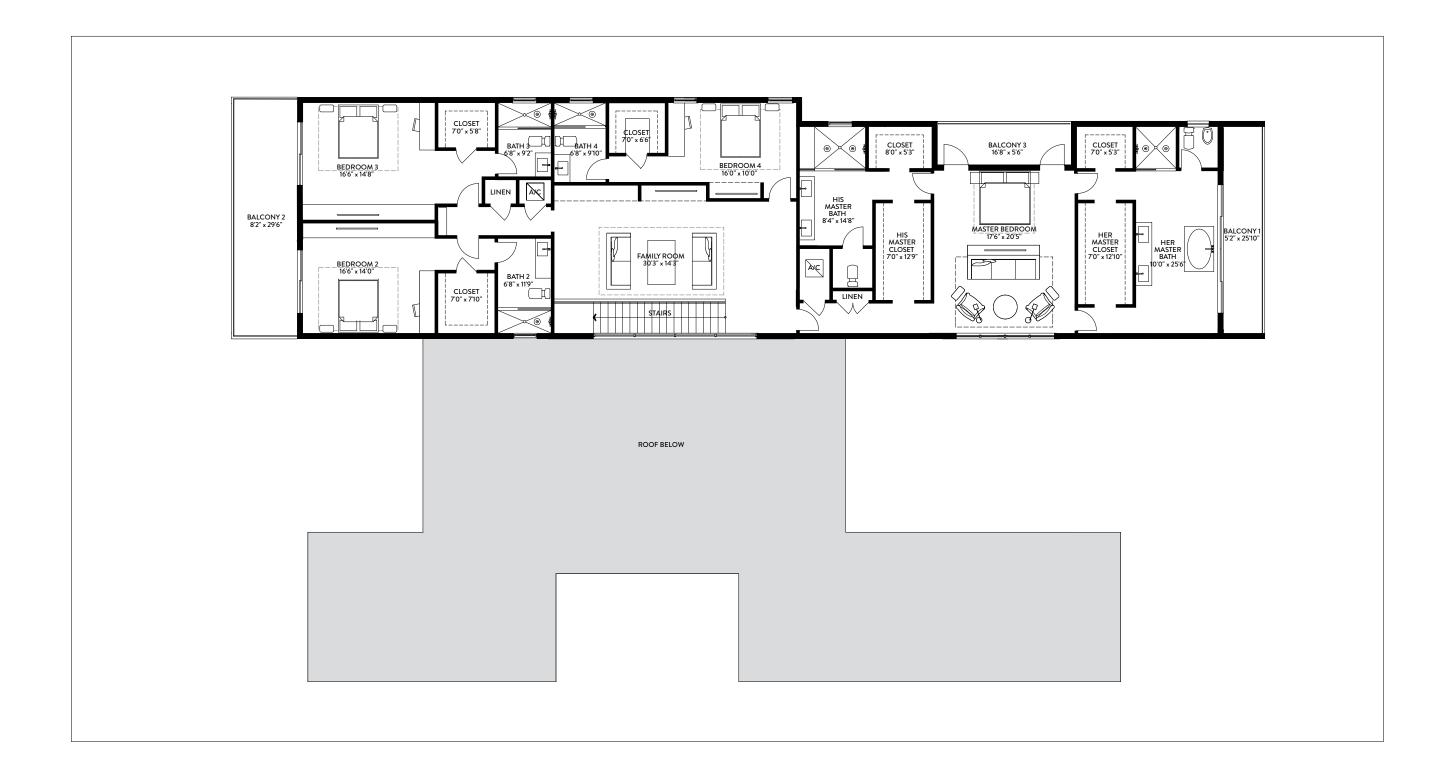

## O1 | SECOND FLOOR 4 BEDROOMS / 6.5 BATHS / MEDIA ROOM / STAFF QUARTERS

| FIRST FLOOR       | SQ. FT. | SQ. M. |
|-------------------|---------|--------|
| INTERIOR          | 1,971   | 183    |
| EXTERIOR          | 1,876   | 174    |
| TOTAL FIRST FLOOR | 3,847   | 357    |

Stated dimensions are taken from the measurement of the floor area of the first and second level of the interior of the residence, including the interior stairs, to the exterior boundaries of the exterior walls of the residence, and exclude all areas not under A/C, including, without limitation, the garage, entry, covered terraces and/or balconies. Note that measurements as set forth on this floor plan are generally taken at the greatest points of each given area (as if the area were a perfect rectangle). Accordingly,

| TOTAL          | SQ. FT. | SQ. M. |
|----------------|---------|--------|
| TOTAL INTERIOR | 4,188   | 389    |
| TOTAL EXTERIOR | 2,547   | 237    |
| TOTAL          | 6,735   | 626    |

| O2A      |                   | TOTAL          | SQ. FT. | SQ. M. |
|----------|-------------------|----------------|---------|--------|
| 5 BEDRO  | DMS / 7.5 BATHS / | TOTAL INTERIOR | 4,909   | 456    |
|          |                   | TOTAL EXTERIOR | 2,384   | 221    |
| STAFF QU | ARIERS            | TOTAL          | 7,293   | 678    |