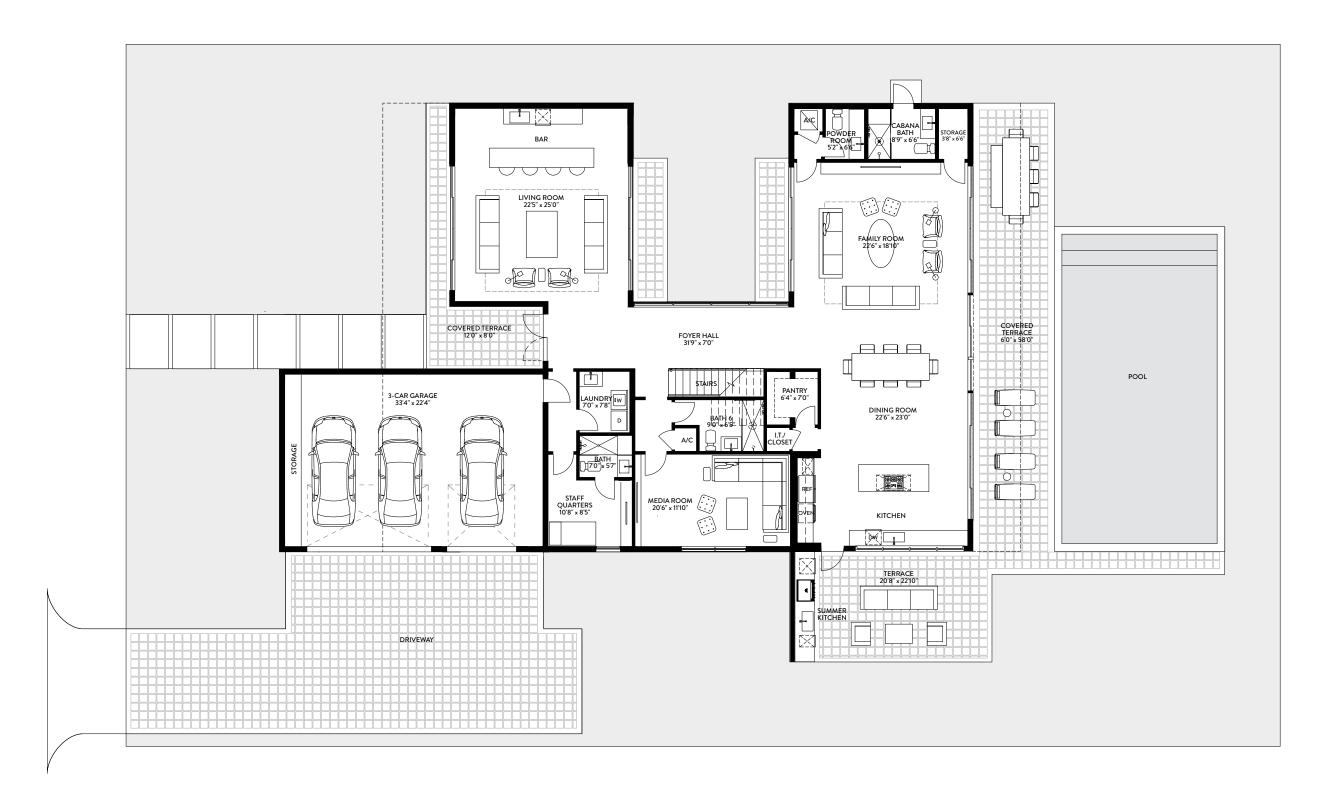

#### O1 | FIRST FLOOR 4 BEDROOMS / 6.5 BATHS / MEDIA ROOM / STAFF QUARTERS

| FIRST FLOOR       | SQ. FT. | SQ. M. |
|-------------------|---------|--------|
| INTERIOR          | 1,971   | 183    |
| EXTERIOR          | 1,876   | 174    |
| TOTAL FIRST FLOOR | 3,847   | 357    |

Stated dimensions are taken from the measurement of the floor area of the first and second level of the interior of the residence, including the interior stairs, to the exterior boundaries of the exterior walls of the residence, and exclude all areas not under A/C, including, without limitation, the garage, entry, covered terraces and/or balconies. Note that measurements as set forth on this floor plan are generally taken at the greatest points of each given area (as if the area were a perfect rectangle). Accordingly,

| TOTAL          | SQ. FT. | SQ. M. |
|----------------|---------|--------|
| TOTAL INTERIOR | 4,188   | 389    |
| TOTAL EXTERIOR | 2,547   | 237    |
| TOTAL          | 6,735   | 626    |