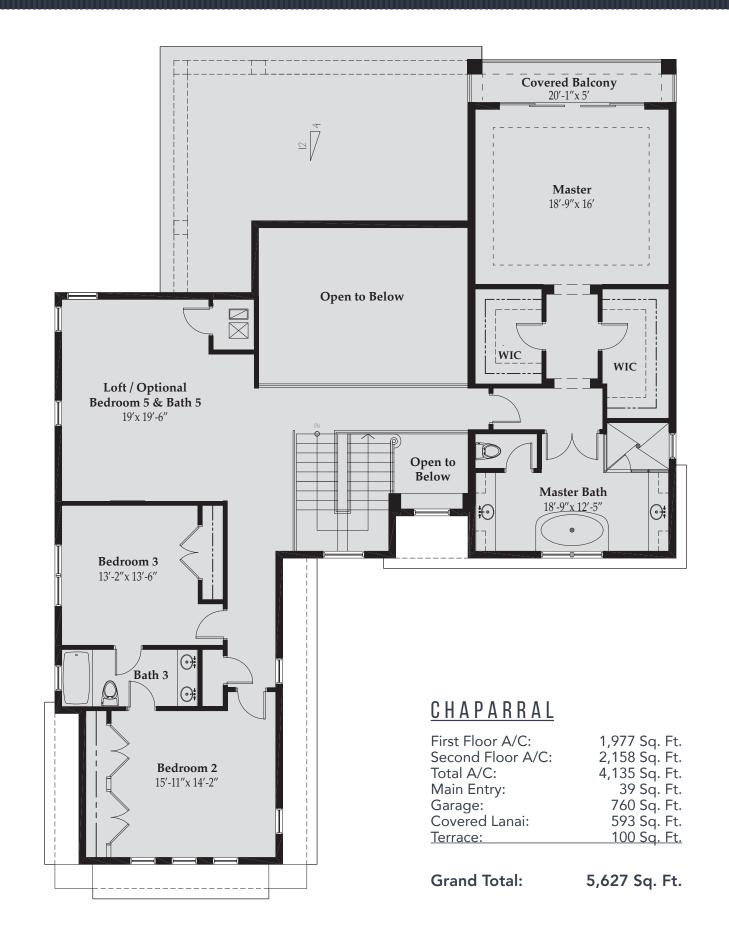

## CHAPARRAL

4 BEDROOM WITH LOFT / 4 BATH (OPTIONAL 5TH BEDROOM & BATH)

Elevation A

MARIN RANCHES

LUXURY ESTATE HOMES

Marin Ranches is developed and sold by Kennedy Homes LLC. Floor plans are not to scale and are for illustrative purposes only. Prices, terms, plans, specifications, features, designs, dimensions, material availability and materials are subject to change or substitution without notice. Stock photography includes stock images and is used to depict the spirit of the lifestyle and not for specific references. Site plans are not to scale and may change without notice and are for illustrative purposes only.