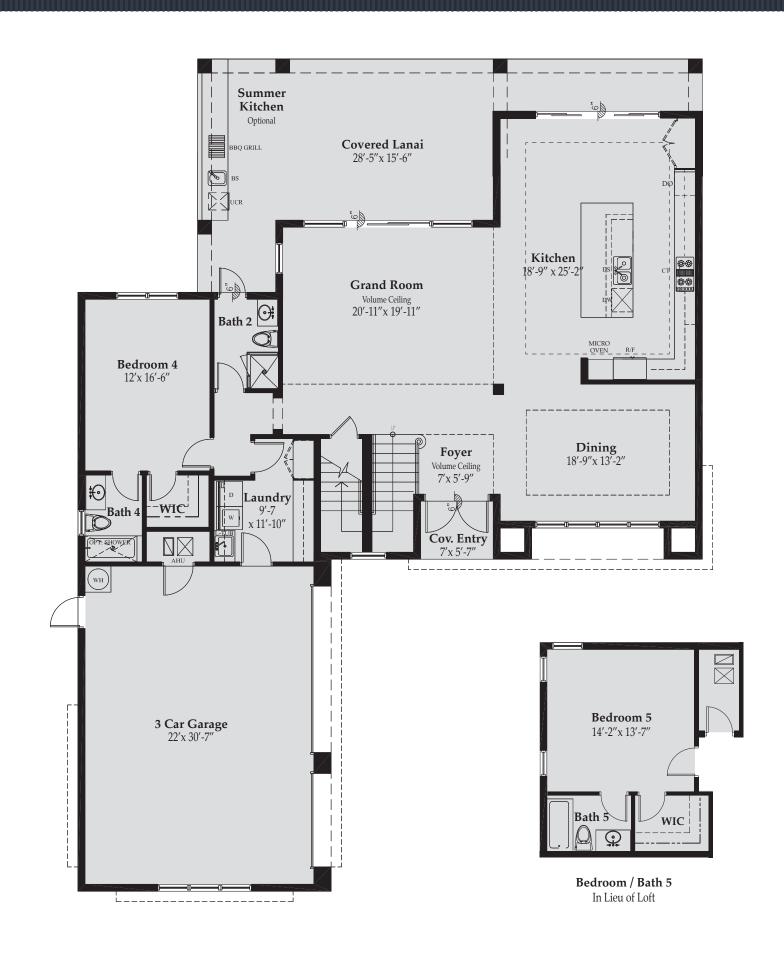

## CHAPARRAL

4 BEDROOM WITH LOFT / 4 BATH (OPTIONAL 5TH BEDROOM & BATH)

Elevation A

MARIN RANCHES

LUXURY ESTATE HOMES

Marin Ranches is developed and sold by Kennedy Homes LLC. Floor plans are not to scale and are for illustrative purposes only. Prices, terms, plans, specifications, features, designs, dimensions, material availability and materials are subject to change or substitution without notice. Stock photography includes stock images and is used to depict the spirit of the lifestyle and not for specific references. Site plans are not to scale and may change without notice and are for illustrative purposes only.